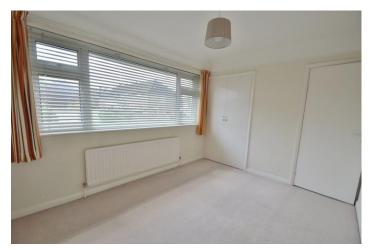

# BEDROOM ONE 12' 5" x 9' 11" (3.76m x 3.02m)

Window to the rear aspect, built in double wardrobe.

# BEDROOM TWO 11' 10" x 9' 2" (3.61m x 2.79m)

Window to the front aspect, built in double wardrobe.

# BEDROOM THREE 9' 9" x 9' 0" (2.95m x 2.77m)

Window to the rear aspect, built in double wardrobe.