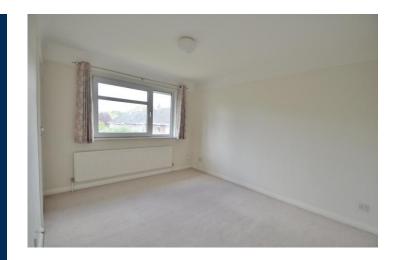

# BEDROOM ONE 12' 5" x 9' 11" (3.76m x 3.02m)

Window to the rear aspect, built in double wardrobe.

# BEDROOM TWO 11' 10" x 9' 2" (3.61m x 2.79m)

Window to the front aspect, built in double wardrobe.

# BEDROOM THREE 9' 9" x 9' 0" (2.95m x 2.77m)

Window to the rear aspect, built in double wardrobe.