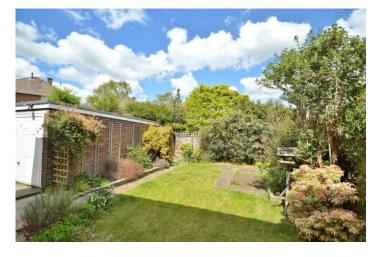

## **OUTSIDE**

The front garden has a pathway leading to the front door, mainly laid to lawn with a shrub border, driveway for multiple off road parking leading to the garage with remote control doors, power and lighting. The rear garden is mainly laid to lawn with shrub borders and patio area. Outside shed and tap.