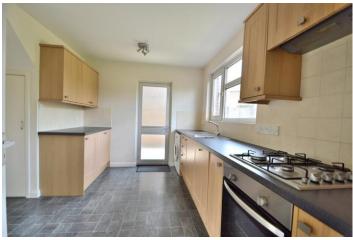

# KITCHEN 11' 10" x 9' (3.61m x 2.74m)

A good range of wall and base level units with roll edge work surface over, built-in 4 ring gas hob with electric oven and extractor fan over. One and a half bowl stainless steel sink with mixer tap, plumbing and space for washing machine, integrated dishwasher and space for upright fridge/freezer. Under stairs cupboard housing gas meter and fuse box, obscured glazed door to the side and window to the rear garden.