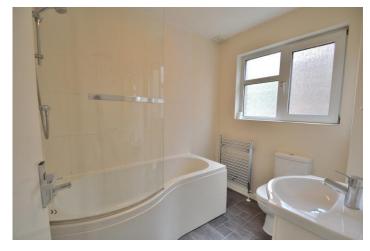

## **BATHROOM**

Obscured double glazed window to the side. White suite comprising of panel enclosed shower bath with glass screen and thermostatic mixer shower, low level WC, vanity unit with wash hand basin, ladder style chrome radiator.