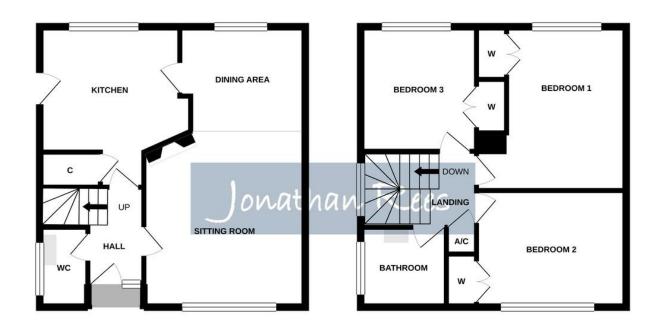

GROUND FLOOR 1ST FLOOR

TOTAL FLOOR AREA: 990sq.ft. (92.0 sq.m.) approx.

Whist every attempt has been made to ensure the accuracy of the floorplan contained here, measurements of doors, windows, rooms and any other titems are approximate and no responsibility is taken for any error, omission or mis-statement. This plan is for illustrative purposes only and should be used as such by any prospective purchaser. The services, systems and appliances shown have not been tested and no guarantee as to their operability or efficiency can be given.

Ada verth Metropix (92021)