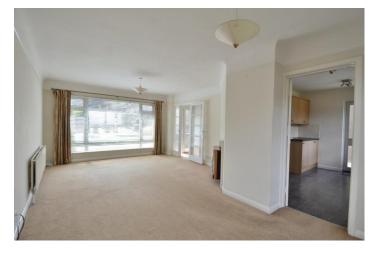

## **SITTING/DINING ROOM 21' 11" x 13' 0" max(6.68m x 3.84m)**

Dual aspect windows to front and rear. Gas fire with back boiler and door leading to: