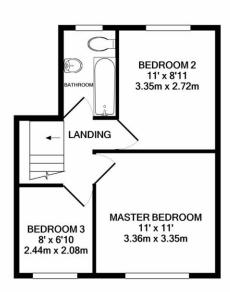

GROUND FLOOR APPROX. FLOOR AREA 372 SQ.FT. (34.6 SQ.M.)

1ST FLOOR APPROX. FLOOR AREA 361 SQ.FT. (33.5 SQ.M.)

PHILLIPS GEORGE LTD TOTAL APPROX. FLOOR AREA 733 SQ.FT. (68.1 SQ.M.)

Whilst every attempt has been made to ensure the accuracy of the floor plan contained here, measurements of doors, windows, rooms and any other items are approximate and no responsibility is taken for any error, omission, or mis-statement. This plan is for illustrative purposes only and should be used as such by any prospective purchaser. The services, systems and appliances shown have not been tested and no guarantee as to their operability or efficiency can be given Made with Metropix ©2021