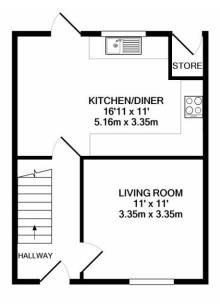

GROUND FLOOR APPROX. FLOOR AREA 372 SQ.FT. (34.6 SQ.M.)

1ST FLOOR APPROX. FLOOR AREA 361 SQ.FT. (33.5 SQ.M.)

PHILLIPS GEORGE LTD TOTAL APPROX. FLOOR AREA 733 SQ.FT. (68.1 SQ.M.)

Whilst every attempt has been made to ensure the accuracy of the floor plan contained here, measurements of doors, windows, rooms and any other items are approximate and no responsibility is taken for any error, omission, or mis-statement. This plan is for illustrative purposes only and should be used as such by any prospective purchaser. The services, systems and appliances shown have not been tested and no guarantee as to their operability or efficiency can be given Made with Metropix ©2021