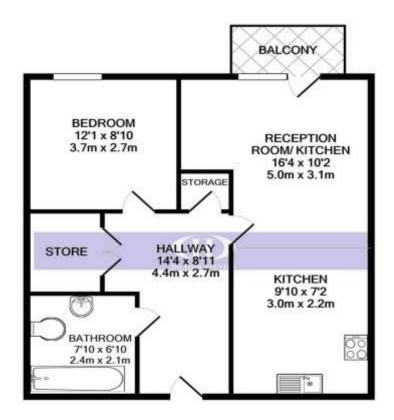

## TOTAL APPROX. FLOOR AREA 593 SQ.FT. (55.1 SQ.M.)

Whilst every attempt has been made to ensure the accuracy of the floor plan contained here, measurements of doors, windows, rooms and any other items are approximate and no responsibility is taken for any error, omission, or mis-statement. This plan is for illustrative purposes only and should be used as such by any prospective purchaser. The services, systems and appliances shown have not been tested and no guarantee as to their operability or efficiency can be given Made with Metropix ©2020