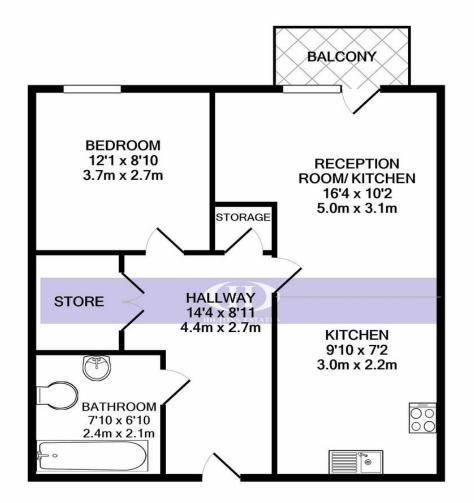

## TOTAL APPROX. FLOOR AREA 593 SQ.FT. (55.1 SQ.M.)

Whilst every attempt has been made to ensure the accuracy of the floor plan contained here, measurements of doors, windows, rooms and any other items are approximate and no responsibility is taken for any error, omission, or mis-statement. This plan is for illustrative purposes only and should be used as such by any prospective purchaser. The services, systems and appliances shown have not been tested and no guarantee as to their operability or efficiency can be given Made with Metropix ©2020