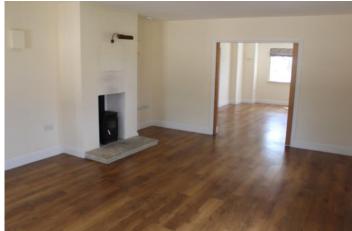

There is a light, spacious dining room with double doors to garden, with double doors opening into the living room with woodburner.

Underfloor heating with individual room thermostats and data cabling throughout.