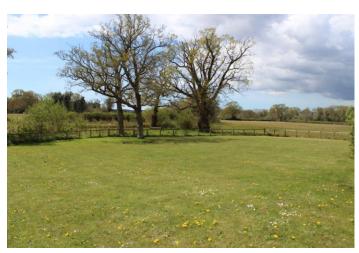

The house is approached via a large sweeping gravel driveway, flanked by outbuildings with storage and a carport on the left. On the right hand side is the home office with kitchenette and toilet with storage space above. This is ideal for someone looking for a studio or somewhere to work from home. Two stables alongside the outbuilding. The large garden to the rear is laid to lawn and enjoys far reaching rural views. There is a large terrace area along the back of the house, with double doors from the kitchen and dining room, ideal for outdoor entertaining.