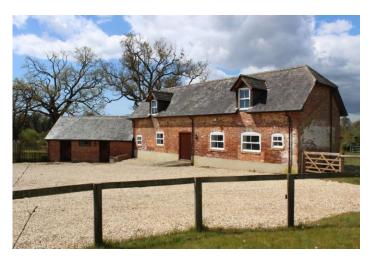

The house is approached via a large sweeping gravel driveway, flanked by outbuildings with storage and a carport on the left. On the right hand side is the home office with kitchenette and toilet with storage space above. This is ideal for someone looking for a studio or somewhere to work from home. Two stables alongside the outbuilding. The large garden to the rear is laid to lawn and enjoys far reaching rural views. There is a large terrace area along the back of the house, with double doors from the kitchen and dining room, ideal for outdoor entertaining.