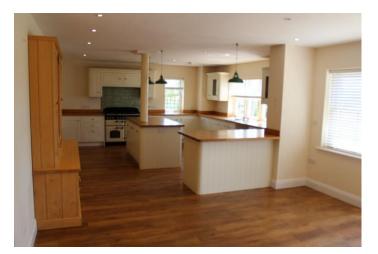

## THE PROPERTY

Large kitchen breakfast room with range master cooker offering gas hob and electric oven, utility with plumbing for washing machine. Large dresser and plumbing for fridge, central island and ample work surfaces. There are double doors from the breakfast room onto the terrace.