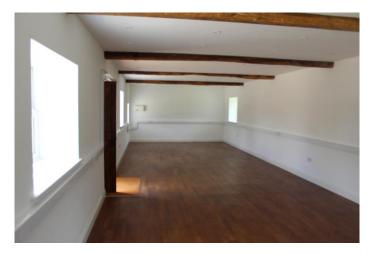

## THE PROPERTY

Large kitchen breakfast room with range master cooker offering gas hob and electric oven, utility with plumbing for washing machine. Large dresser and plumbing for fridge, central island and ample work surfaces. There are double doors from the breakfast room onto the terrace.

There is a light, spacious dining room with double doors to garden, with double doors opening into the living room with woodburner.

Underfloor heating with individual room thermostats and data cabling throughout.

Downstairs toilet and large entrance hall area.

Master bedroom with bath shower and toilet, Cupboards on landing. Second double bedroom benefits from ensuite shower and toilet and two double cupboards, two further double bedrooms with double cupboards. Family bathroom with shower and bath.

The house is approached via a large sweeping gravel driveway, flanked by outbuildings with storage and a carport on the left. On the right hand side is the home office with kitchenette and toilet with storage space above. This is ideal for someone looking for a studio or somewhere to work from home. Two stables alongside the outbuilding. The large garden to the rear is laid to lawn and enjoys far reaching rural views. There is a large terrace area along the back of the house, with double doors from the kitchen and dining room, ideal for outdoor entertaining.