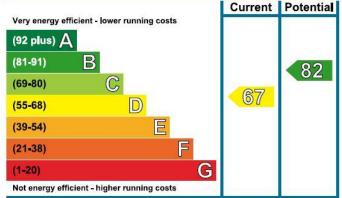

#### ADDITIONAL INFORMATION

EPC Rating: D-67 Local Authority: New Forest District Council Council Tax Band: G Monthly sewerage and chimney sweep charge £20.00

# **Energy Efficiency Rating**