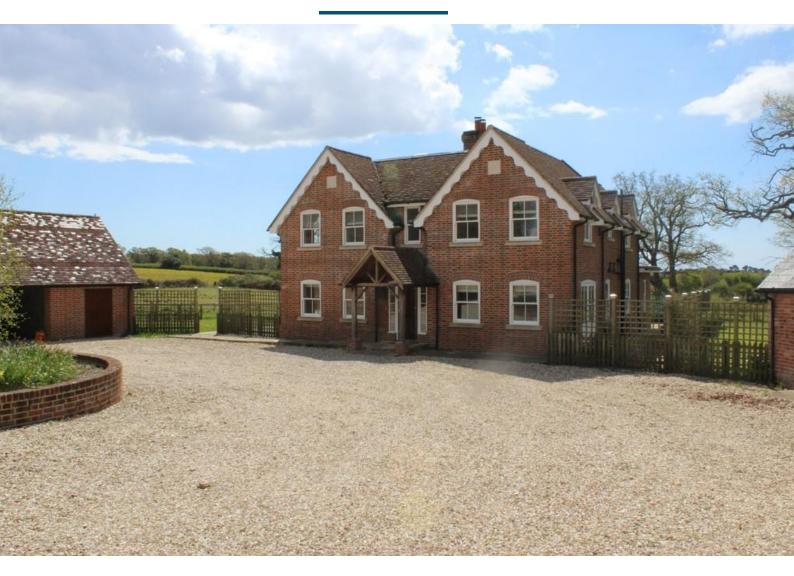

# WISEMANS FARM

North Ripley, Bransgore, Christchurch, Dorset BH23 8EP

£3,500 per calendar month

RURAL CONSULTANCY | SALES | LETTINGS | DESIGN & PLANNING

The house is approached via a large sweeping gravel driveway, flanked by outbuildings with storage and a carport on the left. On the right hand side is the home office with kitchenette and toilet with storage space above. This is ideal for someone looking for a studio or somewhere to work from home. Two stables alongside the outbuilding. The large garden to the rear is laid to lawn and enjoys far reaching rural views. There is a large terrace area along the back of the house, with double doors from the kitchen and dining room, ideal for outdoor entertaining.