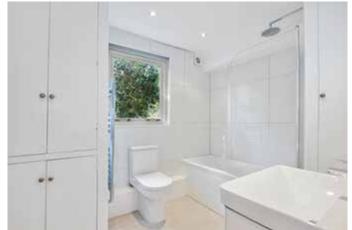

The high-ceilinged reception is to the front with a bay window and feature fireplace. There are French doors to the rear of the reception into the bespoke galley kitchen. The generous double bedroom is to the rear with 2 sash windows and en suite bathroom. There is also a walkin wardrobe off the bedroom. This well configured apartment of approximately 562 sq ft is flooded with light, has an abundance of original features, can be moved into without further expense and is ideally located in the heart of Brook Green.