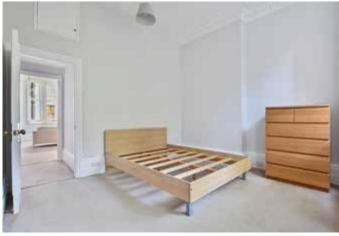

## Bolingbroke Road W14

1 Double Bedroom 16' X 14'3 Reception Contemporary Kitchen Bathroom Storage EPC Rating C 69

A very well presented 1 double bedroom apartment occupying the raised ground floor of a handsome Victorian terraced house.

The high-ceilinged reception is to the front with a bay window and feature fireplace. There are French doors to the rear of the reception into the bespoke galley kitchen. The generous double bedroom is to the rear with 2 sash windows and en suite bathroom. There is also a walkin wardrobe off the bedroom. This well configured apartment of approximately 562 sq ft is flooded with light, has an abundance of original features, can be moved into without further expense and is ideally located in the heart of Brook Green.