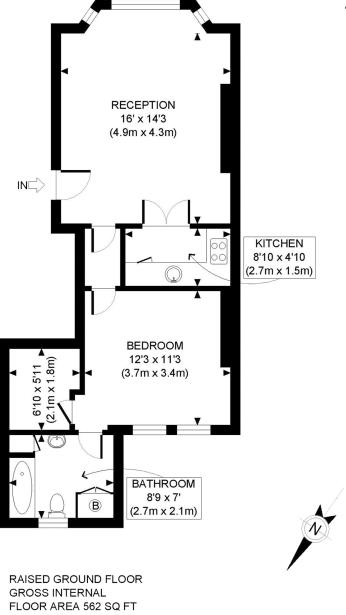

The high-ceilinged reception is to the front with a bay window and feature fireplace. There are French doors to the rear of the reception into the bespoke galley kitchen. The generous double bedroom is to the rear with 2 sash windows and en suite bathroom. There is also a walkin wardrobe off the bedroom. This well configured apartment of approximately 562 sq ft is flooded with light, has an abundance of original features, can be moved into without further expense and is ideally located in the heart of Brook Green.

## GUIDE: £495,000 SHARE OF FREEHOLD

SUBJECT TO CONTRACT LEASE LENGTH: 957 YRS APX SERVICE CHARGE: £1800 PA APX (INCL BUILDING INSURANCE)

FOR ILLUSTRATIVE PURPOSES ONLY - NOT TO SCALE The position & size of doors, windows, appliances and other features are approximate only.