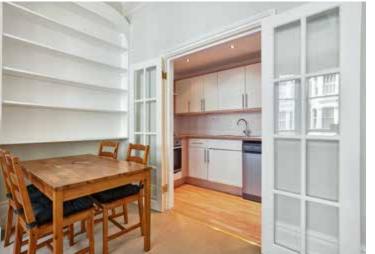

The high-ceilinged reception is to the front with a bay window and feature fireplace. There are French doors to the rear of the reception into the bespoke galley kitchen. The generous double bedroom is to the rear with 2 sash windows and en suite bathroom. There is also a walkin wardrobe off the bedroom. This well configured apartment of approximately 562 sq ft is flooded with light, has an abundance of original features, can be moved into without further expense and is ideally located in the heart of Brook Green.