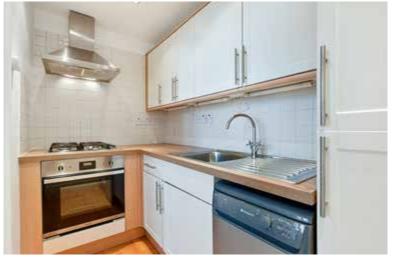

The high-ceilinged reception is to the front with a bay window and feature fireplace. There are French doors to the rear of the reception into the bespoke galley kitchen. The generous double bedroom is to the rear with 2 sash windows and en suite bathroom. There is also a walkin wardrobe off the bedroom. This well configured apartment of approximately 562 sq ft is flooded with light, has an abundance of original features, can be moved into without further expense and is ideally located in the heart of Brook Green.