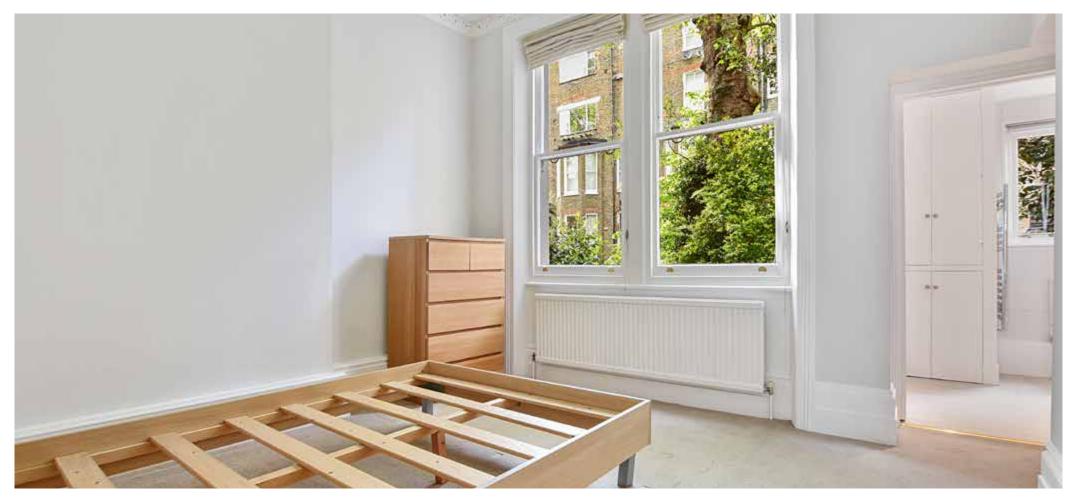

## Bolingbroke Road W14

1 Double Bedroom 16' X 14'3 Reception Contemporary Kitchen Bathroom Storage EPC Rating C 69

A very well presented 1 double bedroom apartment occupying the raised ground floor of a handsome Victorian terraced house.

The high-ceilinged reception is to the front with a bay window and feature fireplace. There are French doors to the rear of the reception into the bespoke galley kitchen. The generous double bedroom is to the rear with 2 sash windows and en suite bathroom. There is also a walkin wardrobe off the bedroom. This well configured apartment of approximately 562 sq ft is flooded with light, has an abundance of original features, can be moved into without further expense and is ideally located in the heart of Brook Green.