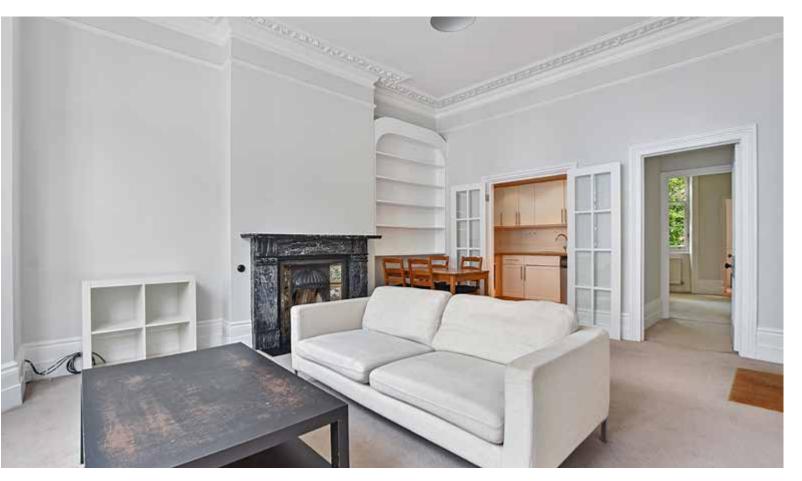

## Bolingbroke Road W14

1 Double Bedroom 16' X 14'3 Reception Contemporary Kitchen Bathroom Storage EPC Rating C 69

A very well presented 1 double bedroom apartment occupying the raised ground floor of a handsome Victorian terraced house.

The high-ceilinged reception is to the front with a bay window and feature fireplace. There are French doors to the rear of the reception into the bespoke galley kitchen. The generous double bedroom is to the rear with 2 sash windows and en suite bathroom. There is also a walkin wardrobe off the bedroom. This well configured apartment of approximately 562 sq ft is flooded with light, has an abundance of original features, can be moved into without further expense and is ideally located in the heart of Brook Green.