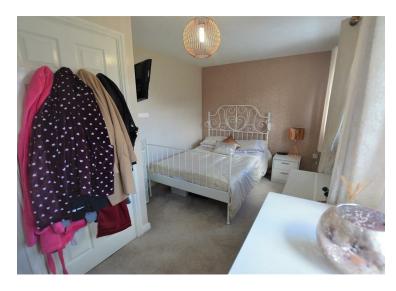

### BATHROOM

8'6" (max) x 6'9" (max) (2.603 (max) x 2.077 (max))

**BEDROOM 2** 15'6" x 9'0" (4.734 x 2.755)

**BEDROOM 3** 15'6" (max) x 8'10" (max) (4.728 (max) x 2.700 (max))

**AIRING CUPBOARD** 

**BEDROOM 1** 15'6" (max) x 13'7" (max) (4.734 (max) x 4.161 (max))