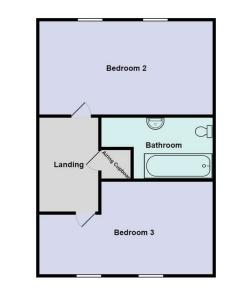

### BATHROOM

8'6" (max) x 6'9" (max) (2.603 (max) x 2.077 (max))

**BEDROOM 2** 15'6" x 9'0" (4.734 x 2.755)

**BEDROOM 3** 15'6" (max) x 8'10" (max) (4.728 (max) x 2.700 (max))

**AIRING CUPBOARD** 

**BEDROOM 1** 15'6" (max) x 13'7" (max) (4.734 (max) x 4.161 (max))