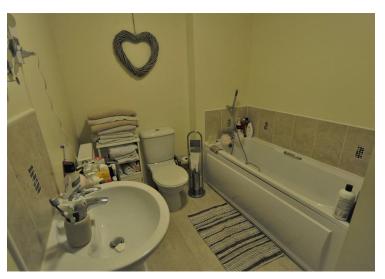

### BATHROOM

8'6" (max) x 6'9" (max) (2.603 (max) x 2.077 (max))

**BEDROOM 2** 15'6" x 9'0" (4.734 x 2.755)

**BEDROOM 3** 15'6" (max) x 8'10" (max) (4.728 (max) x 2.700 (max))

**AIRING CUPBOARD** 

**BEDROOM 1** 15'6" (max) x 13'7" (max) (4.734 (max) x 4.161 (max))