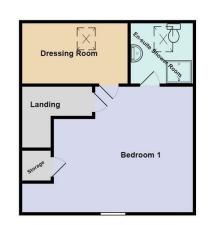

### BATHROOM

8'6" (max) x 6'9" (max) (2.603 (max) x 2.077 (max))

**BEDROOM 2** 15'6" x 9'0" (4.734 x 2.755)

**BEDROOM 3** 15'6" (max) x 8'10" (max) (4.728 (max) x 2.700 (max))

**AIRING CUPBOARD** 

**BEDROOM 1** 15'6" (max) x 13'7" (max) (4.734 (max) x 4.161 (max))

**EN-SUITE SHOWER ROOM** 6'10" x 5'7" (2.092 x 1.727)

> **DRESSING ROOM** 9'6" x 6'9" (2.913 x 2.070)