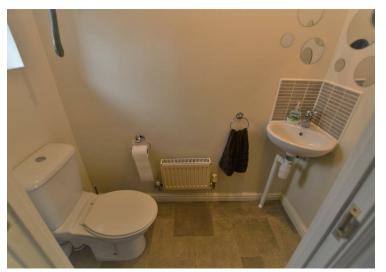

#### **CLOAKROOM** 5'11" (max) x 2'10" (max) (1.827 (max) x 0.874 (max) )

**KITCHEN** 11'1" x 8'1" (3.390 x 2.484)

LOUNGE/DINER 15'6" (max) x 13'8" (max) (4.729 (max) x 4.172 (max) )

**FIRST FLOOR-LANDING** 