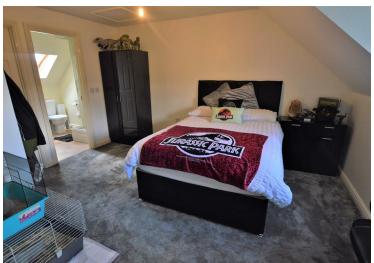

### BATHROOM

8'6" (max) x 6'9" (max) (2.603 (max) x 2.077 (max))

**BEDROOM 2** 15'6" x 9'0" (4.734 x 2.755)

**BEDROOM 3** 15'6" (max) x 8'10" (max) (4.728 (max) x 2.700 (max))

**AIRING CUPBOARD** 

**BEDROOM 1** 15'6" (max) x 13'7" (max) (4.734 (max) x 4.161 (max))