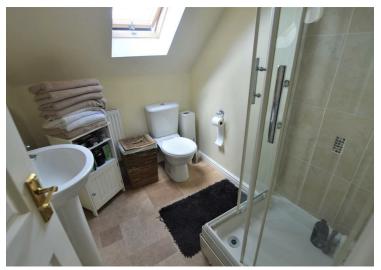

### BATHROOM

8'6" (max) x 6'9" (max) (2.603 (max) x 2.077 (max))

**BEDROOM 2** 15'6" x 9'0" (4.734 x 2.755)

**BEDROOM 3** 15'6" (max) x 8'10" (max) (4.728 (max) x 2.700 (max))

**AIRING CUPBOARD** 

**BEDROOM 1** 15'6" (max) x 13'7" (max) (4.734 (max) x 4.161 (max))

**EN-SUITE SHOWER ROOM** 6'10" x 5'7" (2.092 x 1.727)

> **DRESSING ROOM** 9'6" x 6'9" (2.913 x 2.070)