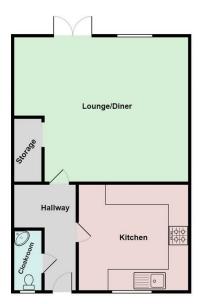

### HALLWAY

#### **CLOAKROOM** 5'11" (max) x 2'10" (max) (1.827 (max) x 0.874 (max) )

**KITCHEN** 11'1" x 8'1" (3.390 x 2.484)

LOUNGE/DINER 15'6" (max) x 13'8" (max) (4.729 (max) x 4.172 (max) )

**FIRST FLOOR-LANDING** 