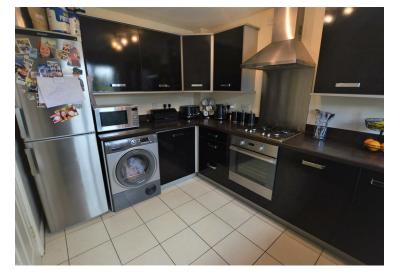

#### **CLOAKROOM** 5'11" (max) x 2'10" (max) (1.827 (max) x 0.874 (max) )

**KITCHEN** 11'1" x 8'1" (3.390 x 2.484)

LOUNGE/DINER 15'6" (max) x 13'8" (max) (4.729 (max) x 4.172 (max) )

**FIRST FLOOR-LANDING** 