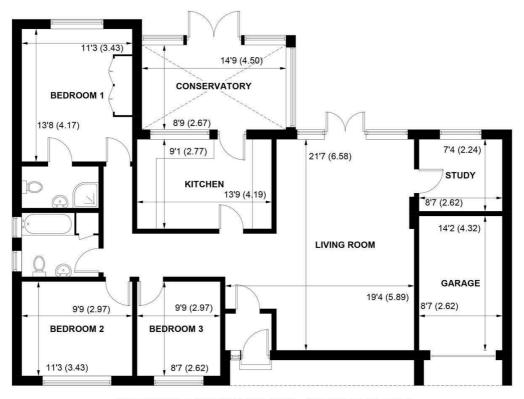

APPROXIMATE GROSS INTERNAL AREA = 1277 SQ FT / 118.6 SQ M GARAGE = 117 SQ FT / 10.9 SQ M TOTAL = 1394 SQ FT / 129.5 SQ M

NOT TO SCALE (For illustrative purposes only as defined by RICS Code of Measuring Practice) 2021 ©

The property is well presented throughout and offers spacious and versatile living accommodation.

Internally there is a storm porch leading to the open plan lounge/diner which has south facing French doors onto the garden. From the sitting room you can access the office area which is of a good size and also has a south facing window.

There is a modern kitchen with a range of integrated appliances and a door leading to the conservatory which overlooks the gardens.

Furthermore, there is a re-fitted family bathroom and three double bedrooms with the master offering built-in wardrobes and an en-suite with shower.