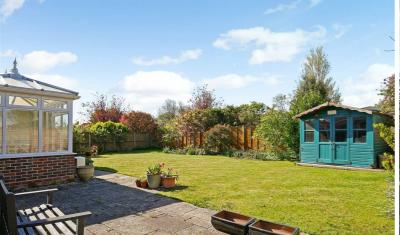

Outside is a south facing secluded rear garden which is mainly laid to lawn with established boarders and a summer house. To the front is a further lawn, integral electric powered garage door and ample parking via a block paved driveway.