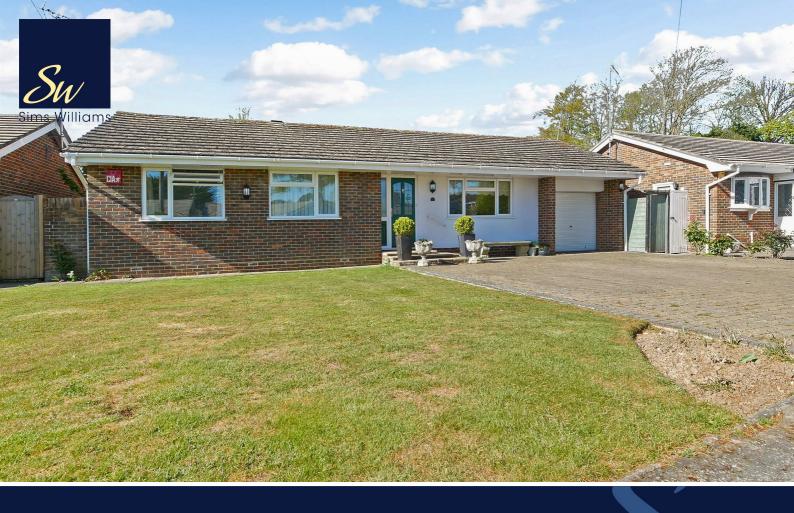

# £550,000 Freehold

5, THE LAWN, ALDWICK, WEST SUSSEX, PO21 4XJ

- Detached Bungalow
- Three Bedrooms
- En-Suite To Master
- Large Lounge/Diner
- Modern Kitchen
- Conservatory
- Office Area
- Ample Parking
- No Forward Chain

The property is well presented throughout and offers spacious and versatile living accommodation.

Internally there is a storm porch leading to the open plan lounge/diner which has south facing French doors onto the garden. From the sitting room you can access the office area which is of a good size and also has a south facing window.

Outside is a south facing secluded rear garden which is mainly laid to lawn with established boarders and a summer house. To the front is a further lawn, integral electric powered garage door and ample parking via a block paved driveway.