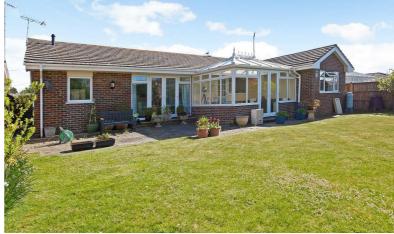

There is a modern kitchen with a range of integrated appliances and a door leading to the conservatory which overlooks the gardens.

Furthermore, there is a re-fitted family bathroom and three double bedrooms with the master offering built-in wardrobes and an en-suite with shower.

Outside is a south facing secluded rear garden which is mainly laid to lawn with established boarders and a summer house. To the front is a further lawn, integral electric powered garage door and ample parking via a block paved driveway.