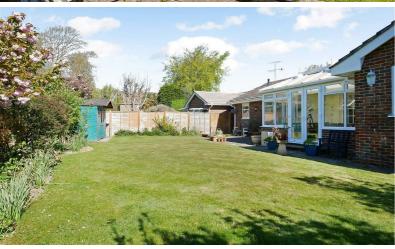

Outside is a south facing secluded rear garden which is mainly laid to lawn with established boarders and a summer house. To the front is a further lawn, integral electric powered garage door and ample parking via a block paved driveway.