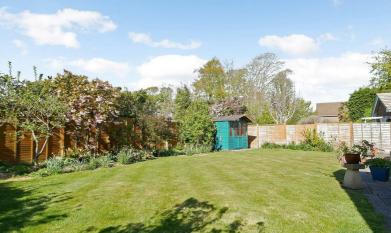

Outside is a south facing secluded rear garden which is mainly laid to lawn with established boarders and a summer house. To the front is a further lawn, integral electric powered garage door and ample parking via a block paved driveway.