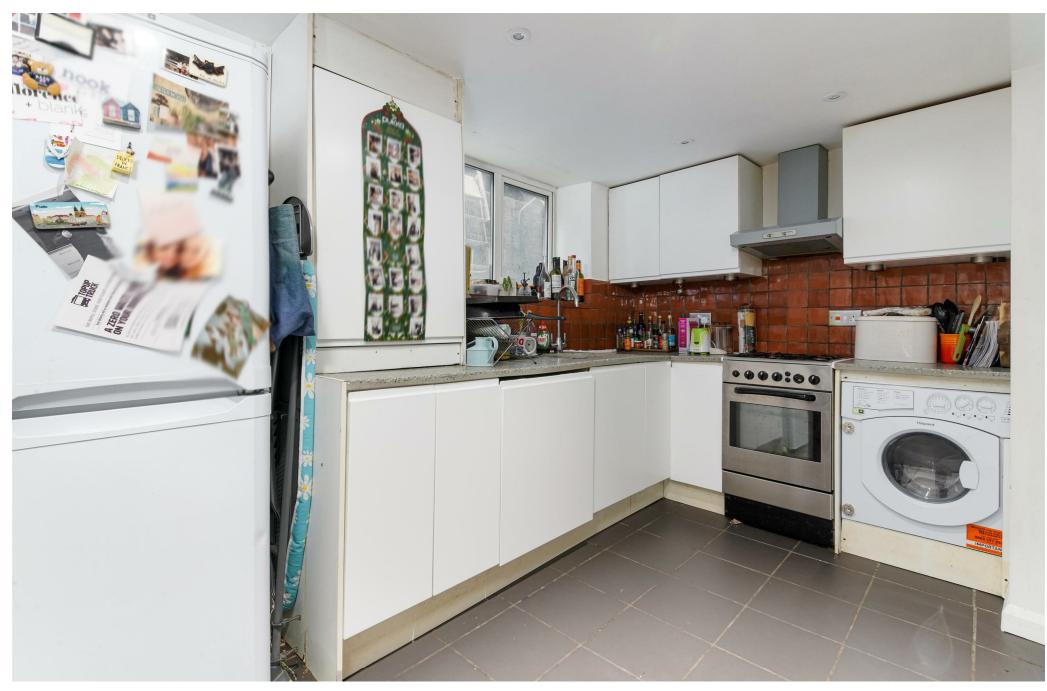

Next door sits the nice sized kitchen with plenty of storage, recessed spot lighting and your own oven and washing machine. Adjacent awaits the bathroom adorned in fresh white and brown tiling with full sized bath tub, overhead shower, shelving and mirror over the cabinet sink.