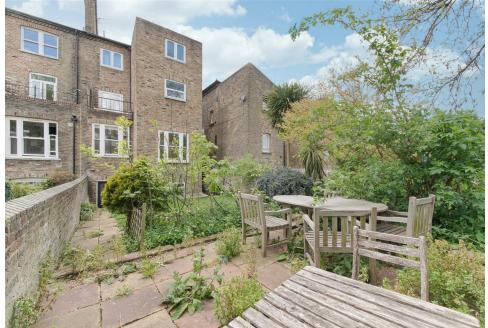

## KEY FEATURES

- 2 DOUBLE BEDROOMS
- PRIVATE GARDEN
- PART- FURNISHED
- AVAILABLE FROM 26TH MAY
- EPC RATING D
- 0.4 MILES FORM FINSBURY PARK STATION

YOURS FOR £1,625 PCM

You are welcomed into the ground floor abode by the large reception room in shades of crisp white and rich wood. Two alcove walls hosting inbuilt shelving frame the white brick fireplace providing a beautiful centrepiece for your bright green plants. Here you'll find enough space to lounge across the spacious L shaped sofa, entertain guests and work from the office area by the shuttered bay windows.

Your two bedrooms lie towards the rear of the property, with views out over your private garden beyond. Each hosts plenty of storage options via large inbuilt wardrobes and drawer space, with clean white walls creating a spacious feel. The master bedroom boasts access to the walled garden, beckoning you outside with its wealth of green lawn and surrounding trees.