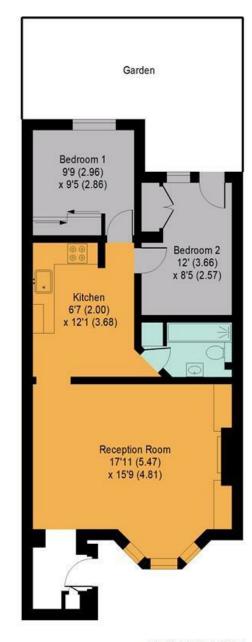

### Stroud Green Road, N4

APPROX. GROSS INTERNAL FLOOR AREA 657 SQ FT / 61.0 SQ M

#### **GROUND FLOOR**

Whilst every attempt has been made to ensure the accuracy of the floor plan contained here, measurements of doors, windows and rooms are approximate and no responsibility is taken for any error, omission or misstatement. These plans are for representative purposes only as defined by the RICS code of Measuring Practice and should be used as such by any prospective purchaser. Specifically no guarantee is given on the total square footage of the property if quoted on this plan. Any figure given is for initial guidance only and should not be relied on as basis of valuation.