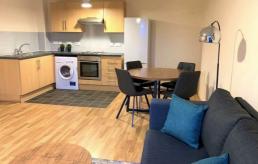

## City Link, Hessel Street, Salford £625 PCM

Luxury and convenience in one - that's what you'll find at City Link.

The centrepiece of this one bedroom property is the open-plan kitchen/lounge complete with tiled kitchen area, high quality tables, seats, sofas and a large window which truly brings this apartment to life. The bedroom is a nice sized double so you'll be able to kick your shoes off after a long day, stretch out and enjoy the peaceful surroundings. This spacious property also benefits from soft carpets and a nice sized bathroom in a lovely white finish. There is also an allocated parking space so you can leave the car at home and hop on the metrolink for your nights out!