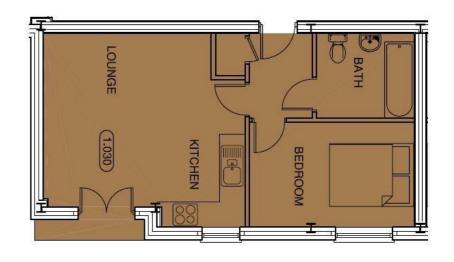

## City Link, Hessel Street, Salford £625 PCM

Luxury and convenience in one - that's what you'll find at City Link.

The centrepiece of this one bedroom property is the open-plan kitchen/lounge complete with tiled kitchen area, high quality tables, seats, sofas and a large window which truly brings this apartment to life. The bedroom is a nice sized double so you'll be able to kick your shoes off after a long day, stretch out and enjoy the peaceful surroundings. This spacious property also benefits from soft carpets and a nice sized bathroom in a lovely white finish. There is also an allocated parking space so you can leave the car at home and hop on the metrolink for your nights out!