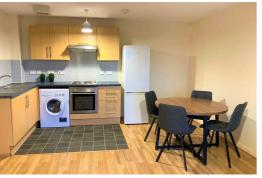

## City Link, Hessel Street, Salford £625 PCM

Luxury and convenience in one - that's what you'll find at City Link.

The centrepiece of this one bedroom property is the open-plan kitchen/lounge complete with tiled kitchen area, high quality tables, seats, sofas and a large window which truly brings this apartment to life. The bedroom is a nice sized double so you'll be able to kick your shoes off after a long day, stretch out and enjoy the peaceful surroundings. This spacious property also benefits from soft carpets and a nice sized bathroom in a lovely white finish. There is also an allocated parking space so you can leave the car at home and hop on the metrolink for your nights out!