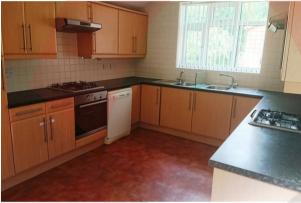

The property comprises on the ground floor living room with laminate flooring, dining room, morning room, Kosher kitchen. On the first floor, family bathroom, separate WC, three double bedrooms and in the loft. double bedroom, single bedroom/study and shower room. Externally it has generous gardens front and back.