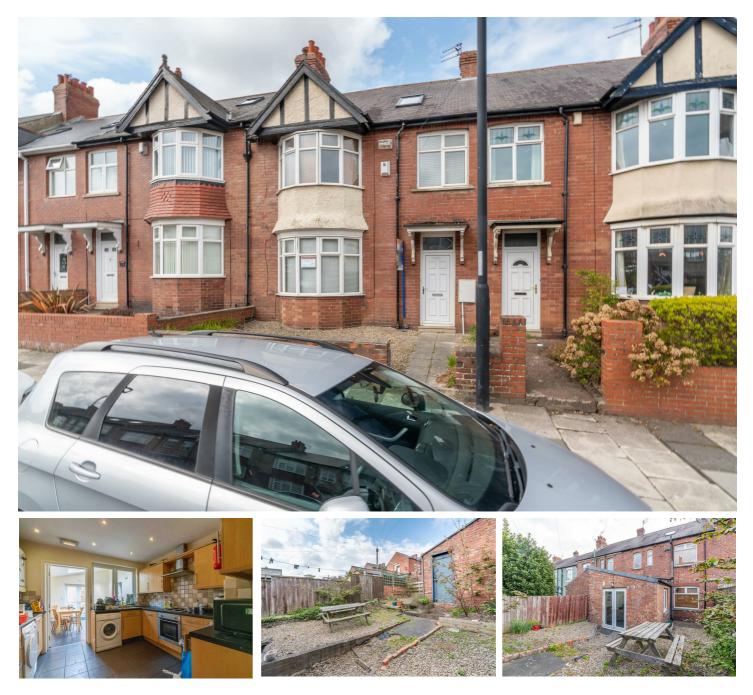

## 121 Wingrove Road, Fenham, NE4 9BY £1,200 Per Month

Available 15th October 2021 - Rent £1200pcm / £55pppw - Bills Inclusive for £15pppw - Large 3 storey house - Conservatory - Large Gravelled rear yard - Call today formore information