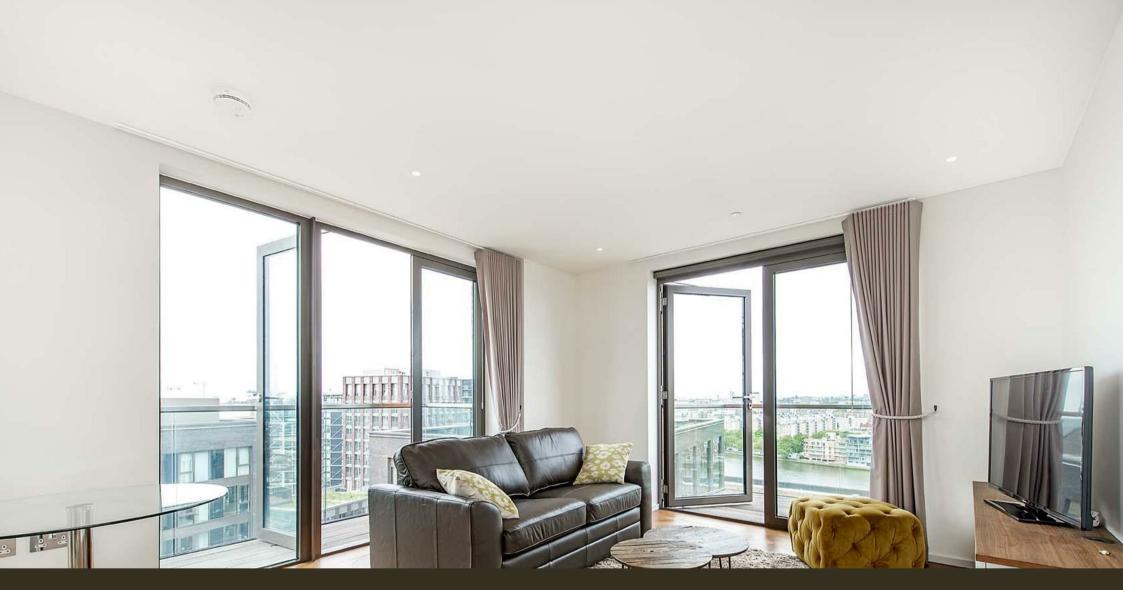

### £550 Per Week

Amazing Views! A 1 double bedroom apartment of approx. 612sq.ft (56.9sqm) of the Ambassador Building in Embassy Gardens, Nine Elms SW11. This apartment has a dual aspect open plan reception room with a large balcony offering good views. There is a smart integrated kitchen, good storage and a luxury bathroom suite. Interiors will typically boast high ceilings, walnut parquet flooring, marble counter tops in the kitchens and thermostatically controlled comfort cooling and heating. For the residents' private use there will be a 24 hour concierge, cinema, library & lounge, business centre, yoga studio, gymnasium and stunning indoor/outdoor swimming pool. This apartment is offered furnished and available now. Photos are of a similar property.

- 612sq.ft (56.9sq.m)
- 1 Double Bedroom
- Luxury Bathroom Suite
- Open Plan Reception Room with a Smart Fitted Kitchen
- Fantastic Views
- Balcony
- 24 Hour Concierge
- Excellent Residents Facilities Including a Cinema, Library, Lounge & Business Centre : Leisure Suite with Gymnasium & Swimming Pool
- Moments From Vauxhall Transport Services and the Forthcoming Transport Links of Nine Elms & Battersea Power Station.