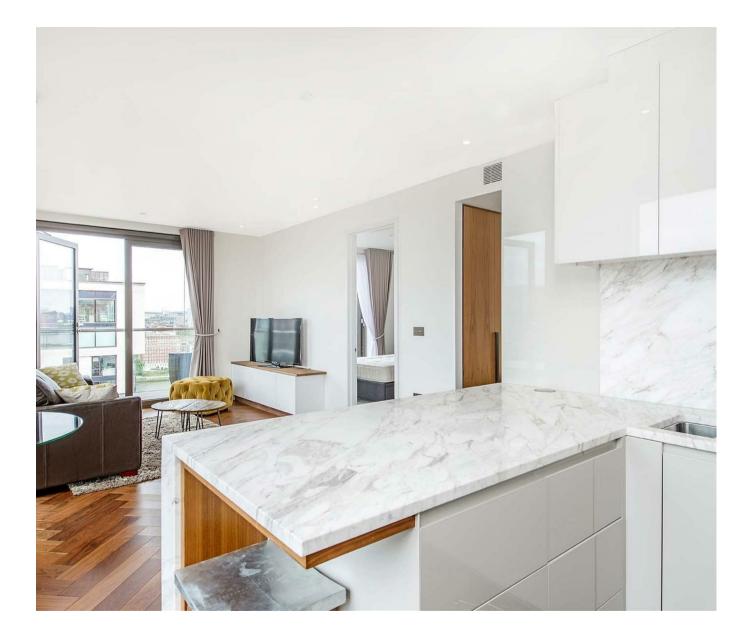

### £550 Per Week

Amazing Views! A 1 double bedroom apartment of approx. 612sq.ft (56.9sqm) of the Ambassador Building in Embassy Gardens, Nine Elms SW11. This apartment has a dual aspect open plan reception room with a large balcony offering good views. There is a smart integrated kitchen, good storage and a luxury bathroom suite. Interiors will typically boast high ceilings, walnut parquet flooring, marble counter tops in the kitchens and thermostatically controlled comfort cooling and heating. For the residents' private use there will be a 24 hour concierge, cinema, library & lounge, business centre, yoga studio, gymnasium and stunning indoor/outdoor swimming pool. This apartment is offered furnished and available now. Photos are of a similar property.

- 612sq.ft (56.9sq.m)
- 1 Double Bedroom
- Luxury Bathroom Suite
- Open Plan Reception Room with a Smart Fitted Kitchen
- Fantastic Views
- Balcony
- 24 Hour Concierge
- Excellent Residents Facilities Including a Cinema, Library, Lounge & Business Centre : Leisure Suite with Gymnasium & Swimming Pool
- Moments From Vauxhall Transport Services and the Forthcoming Transport Links of Nine Elms & Battersea Power Station.