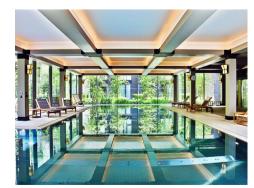

### £550 Per Week

Amazing Views! A 1 double bedroom apartment of approx. 612sq.ft (56.9sqm) of the Ambassador Building in Embassy Gardens, Nine Elms SW11. This apartment has a dual aspect open plan reception room with a large balcony offering good views. There is a smart integrated kitchen, good storage and a luxury bathroom suite. Interiors will typically boast high ceilings, walnut parquet flooring, marble counter tops in the kitchens and thermostatically controlled comfort cooling and heating. For the residents' private use there will be a 24 hour concierge, cinema, library & lounge, business centre, yoga studio, gymnasium and stunning indoor/outdoor swimming pool. This apartment is offered furnished and available now. Photos are of a similar property.

- 612sq.ft (56.9sq.m)
- 1 Double Bedroom
- Luxury Bathroom Suite
- Open Plan Reception Room with a Smart Fitted Kitchen
- Fantastic Views
- Balcony
- 24 Hour Concierge
- Excellent Residents Facilities Including a Cinema, Library, Lounge & Business Centre : Leisure Suite with Gymnasium & Swimming Pool
- Moments From Vauxhall Transport Services and the Forthcoming Transport Links of Nine Elms & Battersea Power Station.