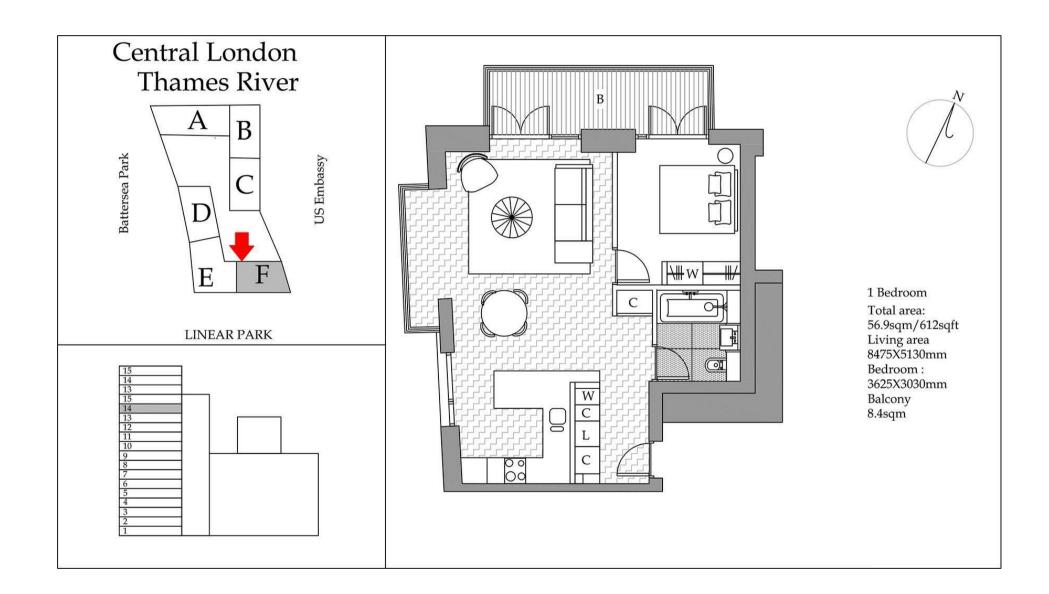

### £550 Per Week

Amazing Views! A 1 double bedroom apartment of approx. 612sq.ft (56.9sqm) of the Ambassador Building in Embassy Gardens, Nine Elms SW11. This apartment has a dual aspect open plan reception room with a large balcony offering good views. There is a smart integrated kitchen, good storage and a luxury bathroom suite. Interiors will typically boast high ceilings, walnut parquet flooring, marble counter tops in the kitchens and thermostatically controlled comfort cooling and heating. For the residents' private use there will be a 24 hour concierge, cinema, library & lounge, business centre, yoga studio, gymnasium and stunning indoor/outdoor swimming pool. This apartment is offered furnished and available now. Photos are of a similar property.

- 612sq.ft (56.9sq.m)
- 1 Double Bedroom
- Luxury Bathroom Suite
- Open Plan Reception Room with a Smart Fitted Kitchen
- Fantastic Views
- Balcony
- 24 Hour Concierge
- Excellent Residents Facilities Including a Cinema, Library, Lounge & Business Centre : Leisure Suite with Gymnasium & Swimming Pool
- Moments From Vauxhall Transport Services and the Forthcoming Transport Links of Nine Elms & Battersea Power Station.