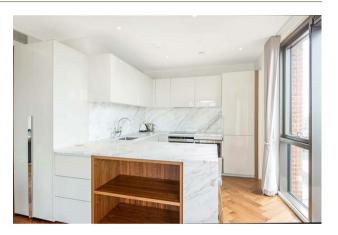

### £550 Per Week

Amazing Views! A 1 double bedroom apartment of approx. 612sq.ft (56.9sqm) of the Ambassador Building in Embassy Gardens, Nine Elms SW11. This apartment has a dual aspect open plan reception room with a large balcony offering good views. There is a smart integrated kitchen, good storage and a luxury bathroom suite. Interiors will typically boast high ceilings, walnut parquet flooring, marble counter tops in the kitchens and thermostatically controlled comfort cooling and heating. For the residents' private use there will be a 24 hour concierge, cinema, library & lounge, business centre, yoga studio, gymnasium and stunning indoor/outdoor swimming pool. This apartment is offered furnished and available now. Photos are of a similar property.

- 612sq.ft (56.9sq.m)
- 1 Double Bedroom
- Luxury Bathroom Suite
- Open Plan Reception Room with a Smart Fitted Kitchen
- Fantastic Views
- Balcony
- 24 Hour Concierge
- Excellent Residents Facilities Including a Cinema, Library, Lounge & Business Centre : Leisure Suite with Gymnasium & Swimming Pool
- Moments From Vauxhall Transport Services and the Forthcoming Transport Links of Nine Elms & Battersea Power Station.