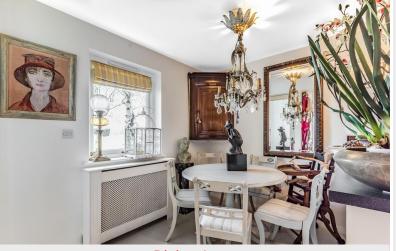

Dining Area with tiled flooring, double glazed window and radiator.

Living Room with wall mounted electric fire, countryside views from the floor to ceiling window, tiled flooring, radiator, wall lights and patio doors leading out to the patio.