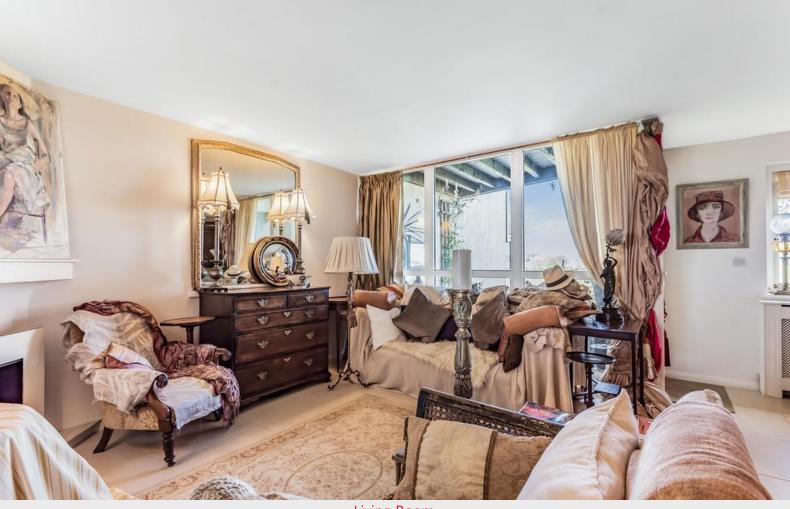

Dining Area with tiled flooring, double glazed window and radiator.

Living Room with wall mounted electric fire, countryside views from the floor to ceiling window, tiled flooring, radiator, wall lights and patio doors leading out to the patio.