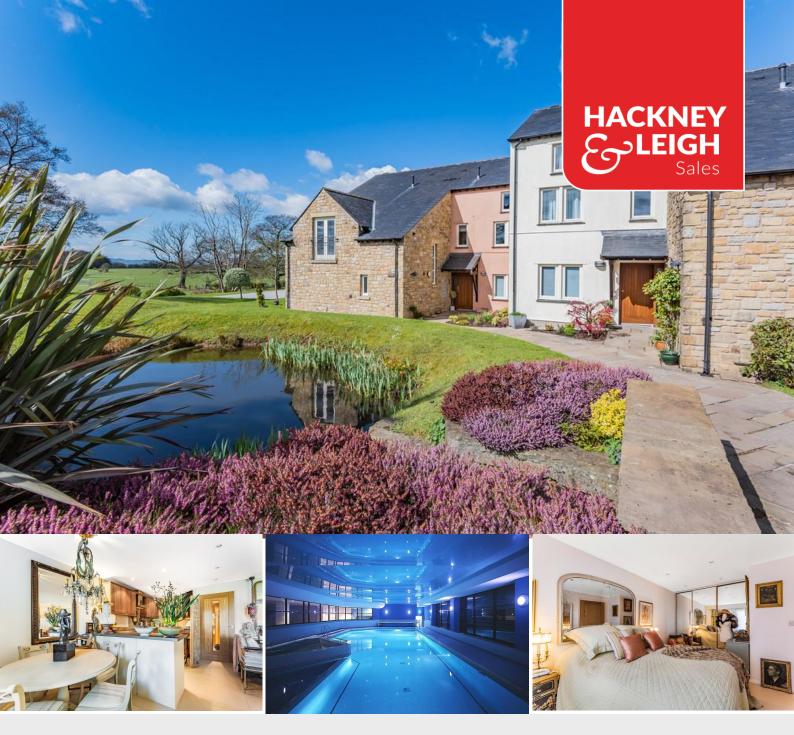

## **Kirkby Lonsdale**

£235,000

10 The Meadows Kirkby Lonsdale Carnforth LA6 2GY A beautifully finished one bedroom apartment with open plan kitchen/dining living space and lovely bedroom and bathroom. Enjoying superb views of the open countryside from a private patio area. The standard of finish is excellent and can be used as a permanent home or holiday let. The meadows benefit from well maintained gardens and pond allocated parking and bike shed.

Outside Patio paved private patio with mature shrubs.

**Bedroom** 

Communal Gardens Parking space for one car, there is additional parking for visitors adjacent to the property. Covered bicycle parking is arranged in the grounds together with a communal refuse area, both of which are well separated from all the properties. There are well maintained and mature communal gardens. Communal private drainage system. Pathways have low level illumination and a pass gate gives very easy pedestrian access to the Country Club with excellent facilities including swimming pool, spa, sauna and gym. Membership available One allocated parking space and additional visitor parking.

Services Mains gas, water, private drainage and electricity. No Pets allowed

Council Tax Band B - Lancaster City Council

Tenure Leasehold 999 years from 2007. The Meadows Management Company, Management fees of £436.55 made twice a year.