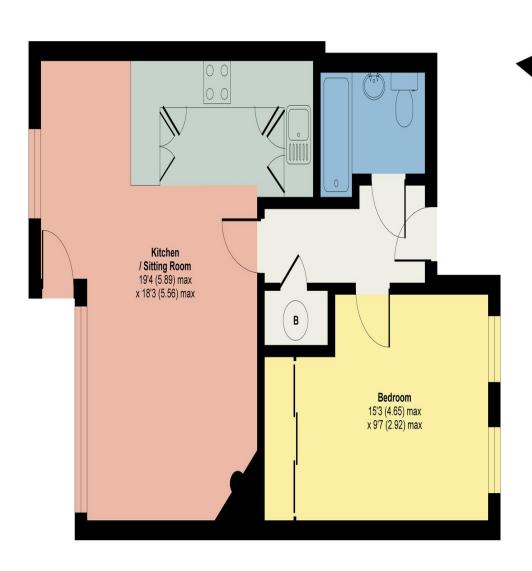

## Kirkby Lonsdale, Carnforth, LA6

Approximate Area = 523 sq ft / 48.6 sq m

For identification only - Not to scale

**GROUND FLOOR** 

Floor plan produced in accordance with RICS Property Measurement Standards incorporating International Property Measurement Standards (IPMS2 Residential). @nichecom 2021. Produced for Hackney & Leigh. REF: 720216