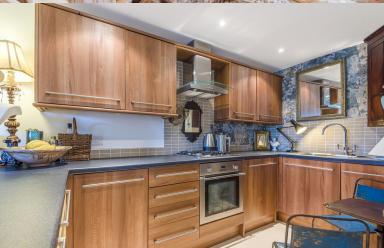

Entrance with tiled flooring, radiator, thermostat and storage cupboard housing the water cylinder.

Open Plan Living/ Dining/Kitchen 18' 3" x 19' 5" (5.56m x 5.92m) Kitchen with a range of wall and base units, granite effect worktop over, stainless steel sink, integrated fridge and dishwasher, freezer, electric oven and four ring gas hob with extractor hood. Space for washing machine.