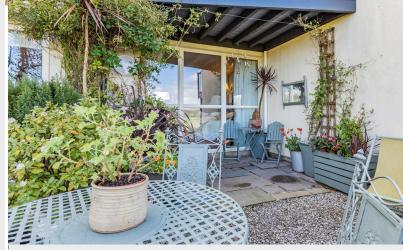

Outside Patio paved private patio with mature shrubs.

**Bedroom** 

Communal Gardens Parking space for one car, there is additional parking for visitors adjacent to the property. Covered bicycle parking is arranged in the grounds together with a communal refuse area, both of which are well separated from all the properties. There are well maintained and mature communal gardens. Communal private drainage system. Pathways have low level illumination and a pass gate gives very easy pedestrian access to the Country Club with excellent facilities including swimming pool, spa, sauna and gym. Membership available One allocated parking space and additional visitor parking.