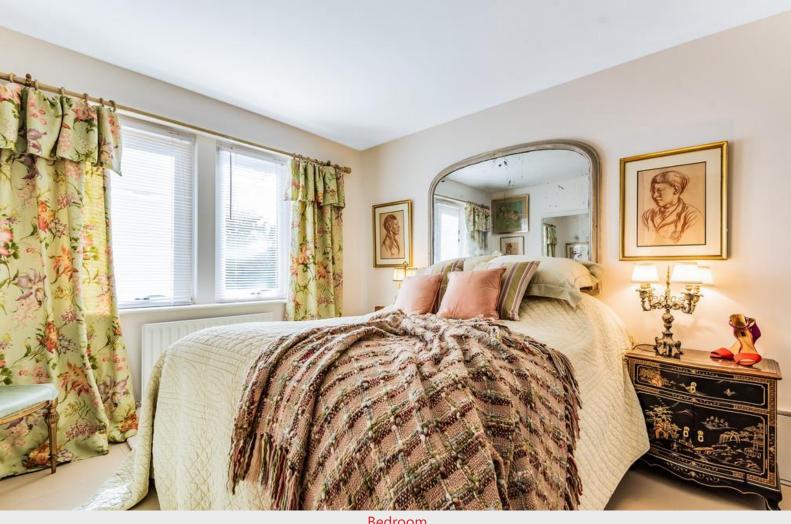

Dining Area with tiled flooring, double glazed window and radiator.

Living Room with wall mounted electric fire, countryside views from the floor to ceiling window, tiled flooring, radiator, wall lights and patio doors leading out to the patio.

Bedroom 13' 5" x 9' 7" (4.09m x 2.92m) with double glazed windows, tiled flooring, fitted wardrobes and radiator.

Bathroom with wall mounted hand wash basin, W.C, panelled bath with shower over, tiled flooring, downlighters and heated towel rail.