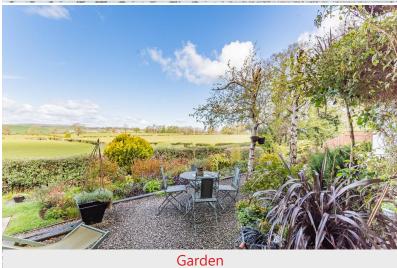

Outside Patio paved private patio with mature shrubs.

**Bedroom** 

Communal Gardens Parking space for one car, there is additional parking for visitors adjacent to the property. Covered bicycle parking is arranged in the grounds together with a communal refuse area, both of which are well separated from all the properties. There are well maintained and mature communal gardens. Communal private drainage system. Pathways have low level illumination and a pass gate gives very easy pedestrian access to the Country Club with excellent facilities including swimming pool, spa, sauna and gym. Membership available One allocated parking space and additional visitor parking.

Garden