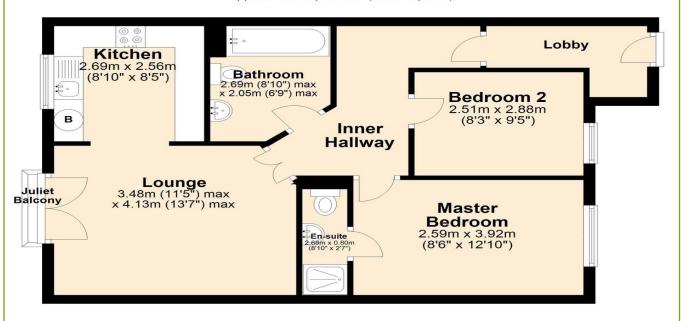

## **Ground Floor**

Approx. 58.3 sq. metres (627.3 sq. feet)

Total area: approx. 58.3 sq. metres (627.3 sq. feet)

This Top Floor, 2 Bedroom Apartment within a modem, purpose-built complex offers a convenient location within easy reach of village amenities. Accommodation includes an open plan living area with Juliet balcony and modern Kitchen area. Outside is an allocated parking space, plus shared visitor parking.

Walnut court
Hethersett | Norwich | Norfolk | NR9 3FB

£750 pcm

Top Floor Apartment in Hethersett

Hall entrance with high ceilings

Modem Kitchen with some integrated appliances

Open plan living space

2 Bedrooms including Master with en-suite

Separate family Bathroom

Gas central heating and double glazing

Allocated parking and secure entry phone system

Be advised the property is not suitable for pets

Available immediately