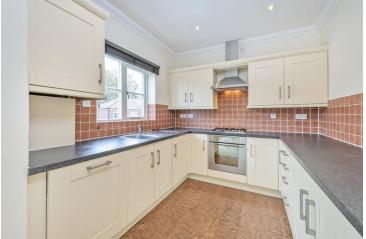

Walnut court
Hethersett | Norwich | Norfolk | NR9 3FB

£750 pcm

Top Floor Apartment in Hethersett

Hall entrance with high ceilings

Modem Kitchen with some integrated appliances

Open plan living space

2 Bedrooms including Master with en-suite