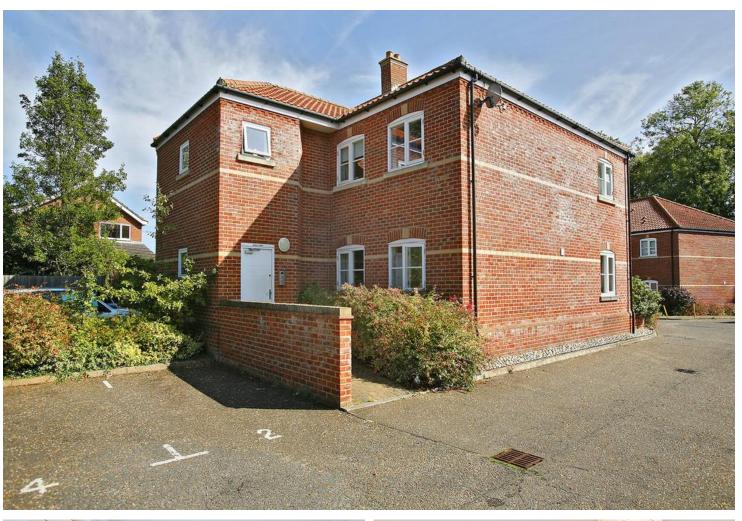

## **OUTSIDE**

The property is accessed via a shared access driveway from the main road, with allocated and visitor parking spaces adjacent to each of the apartment blocks. The property's numbered parking space is close to the entrance to the block. Attractive, mature shrubs and trees are also adjacent to the blocks and parking areas.

## **DIRECTIONS**

From Wymondham, follow the B1172 towards the village of Hethersett. Tum onto Norwich Road and pass the Norfolk Fire and Rescue Service. The entrance to the communal area is on the left, with the property straight ahead, with access round the back of the block.