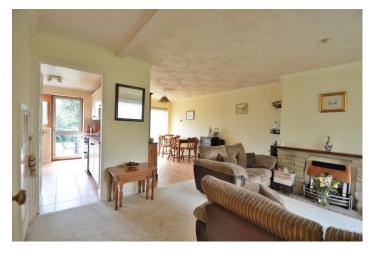

**CLOAKROOM** Obscured window to the side aspect. WC and wash hand basin.

**LOUNGE/DINER 26' x 14' at widest point (7.92m x 4.27m)** Window to the front aspect and patio door to the rear garden. Fireplace with inset gas fire. Door to under stairs storage and glazed door to: