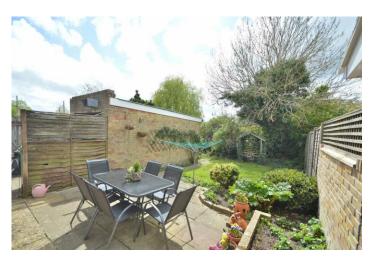

**OUTSIDE** To the front is a lawn area and then a large border bush at the front. Driveway and the front and down the side of the house. At the rear is a gate to the driveway. Patio area and then the remainder laid to lawn with shrub borders at the rear. Outside tap.