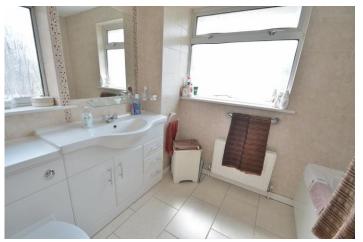

BEDROOM THREE 15' x 7' 3" (4.57m x 2.21m) Window to the front. Built in cupboard.

**BATHROOM 8' x 7' 8" (2.44m x 2.34m)** Dual aspects windows to the side and rear aspects. Suite comprising; panelled bath with glass shower screen and mixer over, vanity unit with inset wash hand basin and WC with enclosed cistern. Tiled floor and walls. Airing cupboard housing hot water tank.