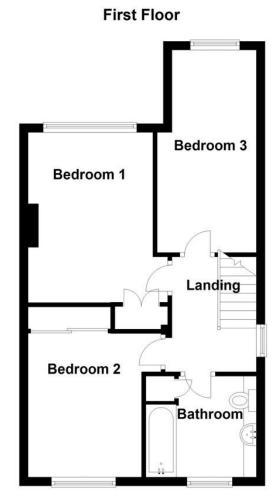

LANDING Window to the side aspect. Door to all bedrooms and loft access.

**BEDROOM ONE 12' 10" x 9' 6" (3.91m x 2.9m)** Double glazed window to the front aspect. Built in double wardrobe.

BEDROOM TWO 10'6" x 8'7" (3.2m x 2.62m) Built in wardrobes. Window to the rear.

BEDROOM THREE 15' x 7' 3" (4.57m x 2.21m) Window to the front. Built in cupboard.

**BATHROOM 8' x 7' 8" (2.44m x 2.34m)** Dual aspects windows to the side and rear aspects. Suite comprising; panelled bath with glass shower screen and mixer over, vanity unit with inset wash hand basin and WC with enclosed cistern. Tiled floor and walls. Airing cupboard housing hot water tank.