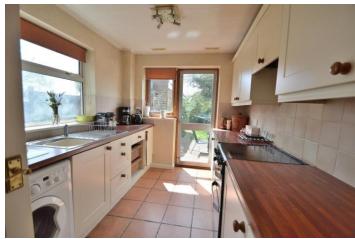

**KITCHEN 10' 3" x 7' 8" (3.12m x 2.34m)** Modern kitchen comprising single drainer stainless steel sink unit, plumbing and space for washing machine, space for cooker. Range of matching wall and base units with work tops over and tiled splash back. Tiled floors, dual aspect window to side and rear.