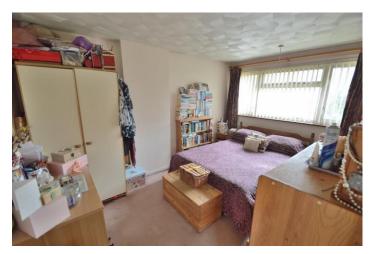

LANDING Window to the side aspect. Door to all bedrooms and loft access.

**BEDROOM ONE 12' 10" x 9' 6" (3.91m x 2.9m)** Double glazed window to the front aspect. Built in double wardrobe.

BEDROOM TWO 10'6" x 8'7" (3.2m x 2.62m) Built in wardrobes. Window to the rear.