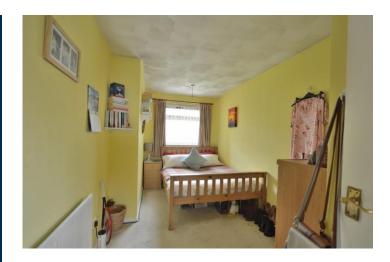

LANDING Window to the side aspect. Door to all bedrooms and loft access.

**BEDROOM ONE 12' 10" x 9' 6" (3.91m x 2.9m)** Double glazed window to the front aspect. Built in double wardrobe.

BEDROOM TWO 10'6" x 8'7" (3.2m x 2.62m) Built in wardrobes. Window to the rear.