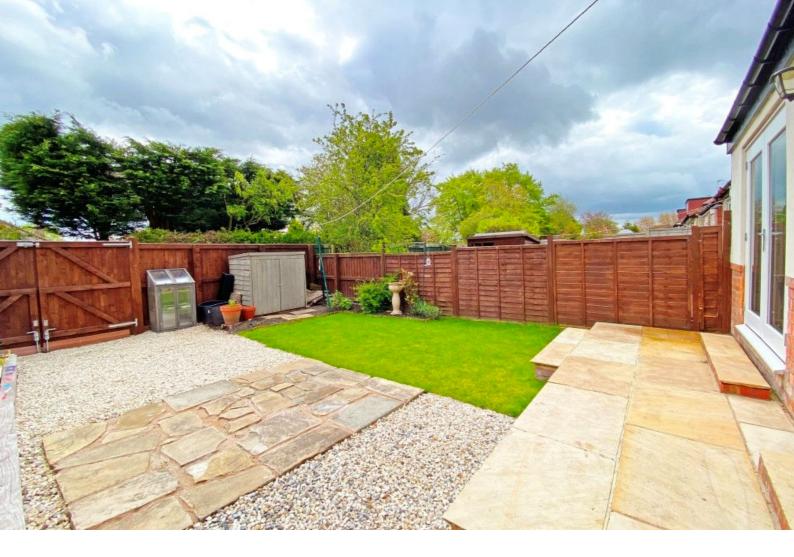

# OUTSIDE

A driveway to the front provides off-road parking. To the rear of the property there is an attractive lawned garden with planted borders and paved sitting areas. Double gates to the rear of the property lead to a further gravelled area which could be used for additional off-road parking.