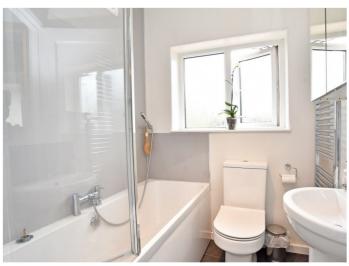

#### BATHROOM

With WC, washbasin, and bath with shower above. Window to rear. Heated towel rail.