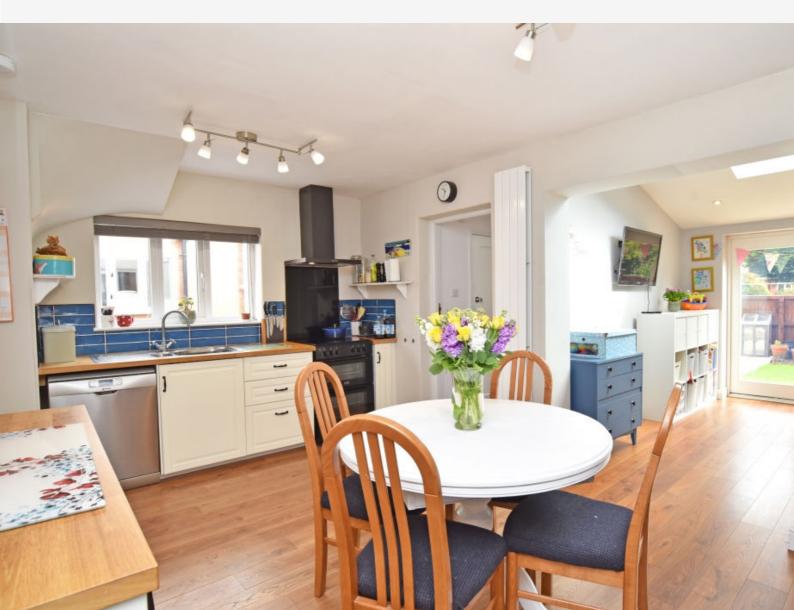

# **DINING KITCHEN**

With a range of fitted wall and base units, space and plumbing for cooker and dishwasher. Window to side. Dining area with fitted cupboards. Open plan to the family room.

# FAMILY ROOM

A further sitting area with glazed doors overlooking the garden.

# UTILITY ROOM

With wall and base units, window to side and space and plumbing for washing machine. Door to rear.