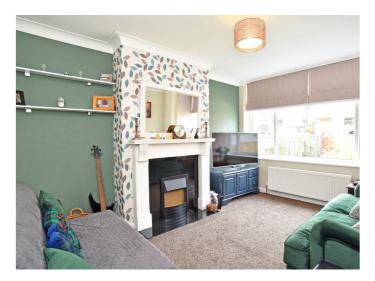

# SITTING ROOM

A spacious reception room with window to front, fireplace with electric fire.