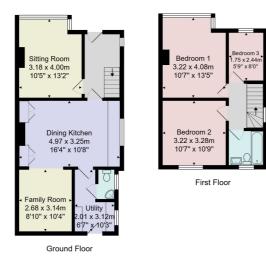

The spacious accommodation provides a sitting room together with dining kitchen and family room extension which has glazed doors overlooking the attractive garden. There is also a utility room and cloakroom, together with three good-sized bedrooms and house bathroom.

# GROUND FLOOR RECEPTION HALL

With window to side and stairs leading to the first floor.

# SITTING ROOM

A spacious reception room with window to front, fireplace with electric fire.

# **DINING KITCHEN**

With a range of fitted wall and base units, space and plumbing for cooker and dishwasher. Window to side. Dining area with fitted cupboards. Open plan to the family room.

# FAMILY ROOM

A further sitting area with glazed doors overlooking the garden.

# UTILITY ROOM

With wall and base units, window to side and space and plumbing for washing machine. Door to rear.

# CLOAKROOM

With WC and washbasin. Window to side. Heated towel rail.

#### **FIRST FLOOR**

**BEDROOM 1** 

A double bedroom with window to front.

### **BEDROOM 2**

A double bedroom with window to rear. Fitted shelving.

#### **BEDROOM 3**

A further bedroom with window to front.

**Council Tax Band - C** 

Total Area: 89.1 m<sup>2</sup> ... 959 ft<sup>2</sup> All measurements are approximate and for display purposes only. No liability is accepted by either the agency or Box Property Solutions Ltd as to the exact measurements of the rooms. Box Property Solutions Ltd retains the copyright on this plan and allows agents to use it with agreed permission.