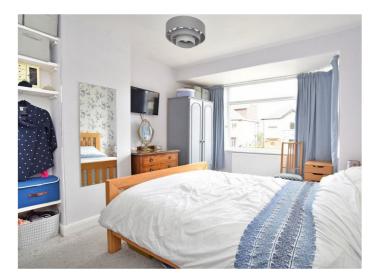

#### **FIRST FLOOR**

**BEDROOM 1** 

A double bedroom with window to front.

### **BEDROOM 2**

A double bedroom with window to rear. Fitted shelving.

#### **BEDROOM 3**

A further bedroom with window to front.