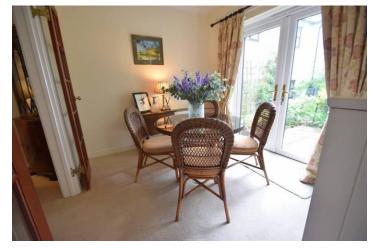

The open plan kitchen/dining room has been fitted with a range of wall and base units with complimentary work surfaces. Space and plumbing has been provided for a freestanding oven and for white goods. Further features include vinyl flooring, a stainless-steel sink unit, tiled splas hback and a uPVC window to the rear elevation. The dining area offers carpeted flooring and uPVC French doors provide access to the rear patio.