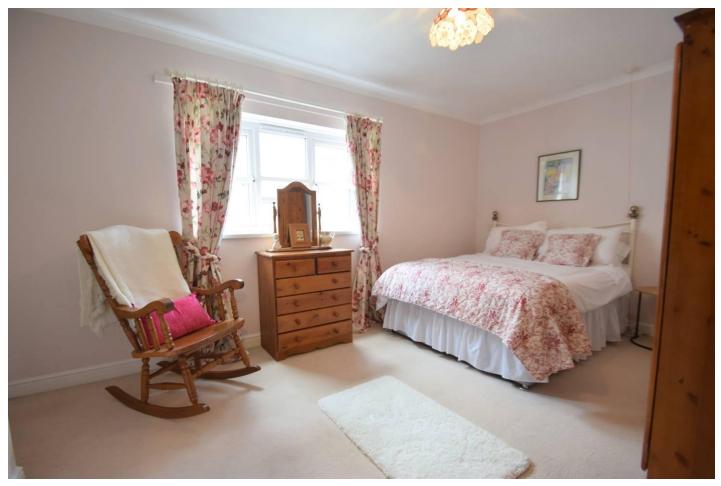

# **FIRST FLOOR**

The first floor landing offers carpeted flooring, a loft hatch giving access to the loft space and a cupboard housing the hot water tank and immersion heater.

Bedroom one is a fantastic sized double bedroom offering carpeted flooring, a uPVC window to the front elevation and fitted wardrobe space.

Bedroom two is a further good sized double bedroom offering carpeted flooring, a uPVC window to the rear elevation and a cupboard for storage.

The shower room has been fitted with a 3-piece suite comprising; double walk-in shower cubicle, wash-hand basin set within a vanity unit and WC. Further features include vinyl flooring, fully tiled walls and an obscured uPVC window to the rear elevation.