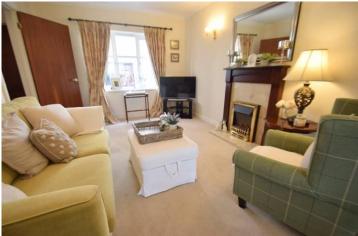

### **GROUND FLOOR**

the first floor landing. A 2-piece WC/cloakrooms erves the ground floor and offers a sizeable understairs storage cupboard.

The lounge is a light and airy reception room and enjoys a uPVC window to the front elevation, an electric fire set on a marble harth with wood surround and space for freestanding furniture. Wooden and glass-panelled double doors give access to the kitchen/diner.