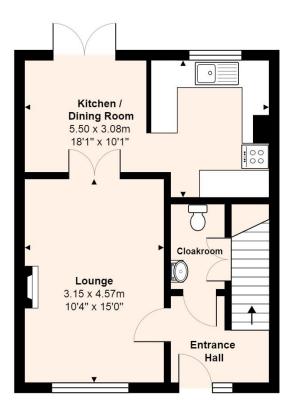

# **Summary of Accommodation**

### **GROUND FLOOR**

the first floor landing. A 2-piece WC/cloakrooms erves the ground floor and offers a sizeable understairs storage cupboard.

The lounge is a light and airy reception room and enjoys a uPVC window to the front elevation, an electric fire set on a marble harth with wood surround and space for freestanding furniture. Wooden and glass-panelled double doors give access to the kitchen/diner.

The open plan kitchen/dining room has been fitted with a range of wall and base units with complimentary work surfaces. Space and plumbing has been provided for a freestanding oven and for white goods. Further features include vinyl flooring, a stainless-steel sink unit, tiled splas hback and a uPVC window to the rear elevation. The dining area offers carpeted flooring and uPVC French doors provide access to the rear patio.

Entrance via a hardwood door with window adjacent into the entrance hallway offering vinyl flooring and a carpeted staircase to

**Ground Floor** 

1st Floor

19 Restway Gardens Total Area: 80.1 m<sup>2</sup> ... 862 ft<sup>2</sup> All measurements are approximate and for display purposes only

Any maps and moor plans included in these sales particulars are not accurate or drawn to scale and are intended only to help prospective purchasers visualise the layout of the property. They do not form any part of any contract.