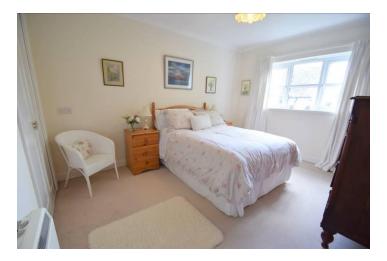

# **FIRST FLOOR**

The first floor landing offers carpeted flooring, a loft hatch giving access to the loft space and a cupboard housing the hot water tank and immersion heater.

Bedroom one is a fantastic sized double bedroom offering carpeted flooring, a uPVC window to the front elevation and fitted wardrobe space.

Bedroom two is a further good sized double bedroom offering carpeted flooring, a uPVC window to the rear elevation and a cupboard for storage.

The shower room has been fitted with a 3-piece suite comprising; double walk-in shower cubicle, wash-hand basin set within a vanity unit and WC. Further features include vinyl flooring, fully tiled walls and an obscured uPVC window to the rear elevation.