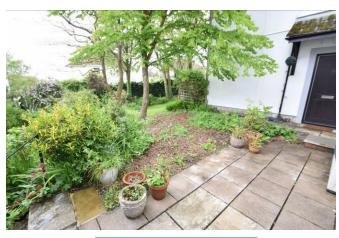

#### **GARDENS AND GROUNDS**

No.19 is accessed off Llangewydd road onto a residents parking area with a paved pathway leading to the front door via a shallow ramp.

To the rear of the property lies a private, well presented communal garden predominately laid to lawn, enclosed by a variety of shrubs and trees with a patio area.