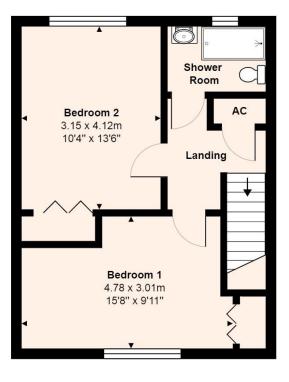

# **FIRST FLOOR**

The first floor landing offers carpeted flooring, a loft hatch giving access to the loft space and a cupboard housing the hot water tank and immersion heater.

Bedroom one is a fantastic sized double bedroom offering carpeted flooring, a uPVC window to the front elevation and fitted wardrobe space.

Bedroom two is a further good sized double bedroom offering carpeted flooring, a uPVC window to the rear elevation and a cupboard for storage.

The shower room has been fitted with a 3-piece suite comprising; double walk-in shower cubicle, wash-hand basin set within a vanity unit and WC. Further features include vinyl flooring, fully tiled walls and an obscured uPVC window to the rear elevation.

**Ground Floor** 

1st Floor

19 Restway Gardens Total Area: 80.1 m<sup>2</sup> ... 862 ft<sup>2</sup> All measurements are approximate and for display purposes only

Any maps and moor plans included in these sales particulars are not accurate or drawn to scale and are intended only to help prospective purchasers visualise the layout of the property. They do not form any part of any contract.