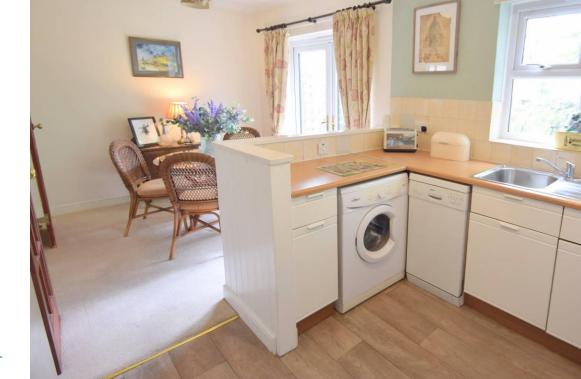

The open plan kitchen/dining room has been fitted with a range of wall and base units with complimentary work surfaces. Space and plumbing has been provided for a freestanding oven and for white goods. Further features include vinyl flooring, a stainless-steel sink unit, tiled splas hback and a uPVC window to the rear elevation. The dining area offers carpeted flooring and uPVC French doors provide access to the rear patio.