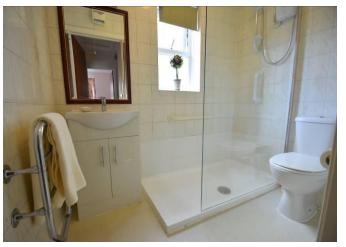

Bedroom two is a further good sized double bedroom offering carpeted flooring, a uPVC window to the rear elevation and a cupboard for storage.

The shower room has been fitted with a 3-piece suite comprising; double walk-in shower cubicle, wash-hand basin set within a vanity unit and WC. Further features include vinyl flooring, fully tiled walls and an obscured uPVC window to the rear elevation.