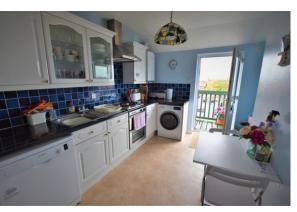

#### KITCHEN/BREAKFAST ROOM

Double glazed door with Seaview's leading to balcony and external entrance stairs. Lino flooring, wall and base units, worktops, sink drainer, built in electric oven and hob, space for fridge freezer, dishwasher and washing machine,