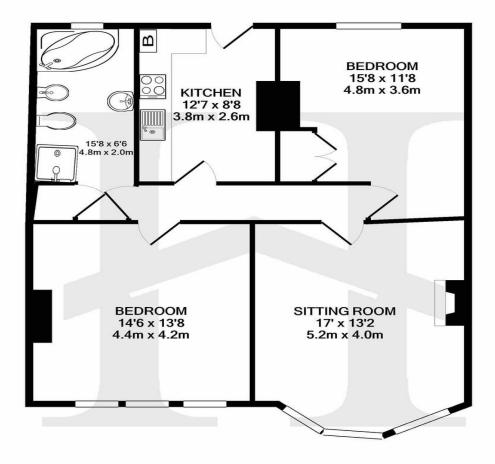

#### TOTAL APPROX. FLOOR AREA 810 SQ.FT. (75.3 SQ.M.)

Whilst every attempt has been made to ensure the accuracy of the floor plan contained here, measurements of doors, windows, rooms and any other items are approximate and no responsibility is taken for any error, omission, or mis-statement. This plan is for illustrative purposes only and should be used as such by any prospective purchaser. The services, systems and appliances shown have not been tested and no guarantee as to their operability or efficiency can be given