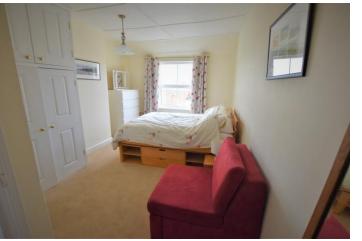

#### BEDROOM TWO

Double glazed window to the rear with Seaview's, carpets, radiator and built in wardrobe,