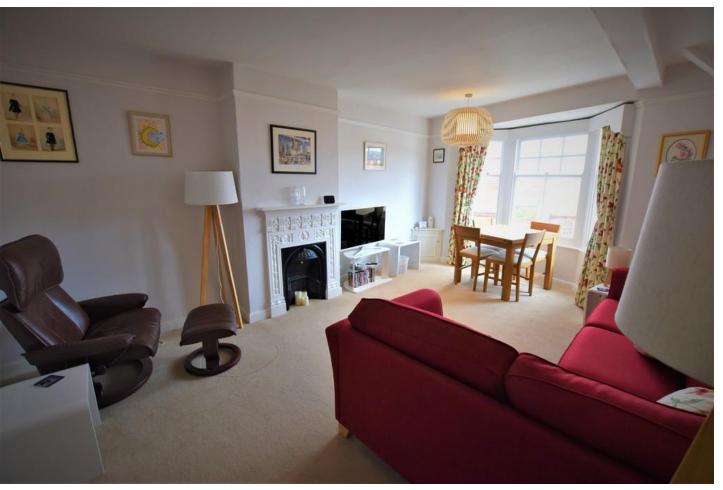

#### LOUNGE/DINER

Original baysash windows refurbished to double glazed units to the front with views over the town and beyond. Carpets, radiator, picture rails, TV point, small built in cupboard. Original cast iron fireplace with surround.