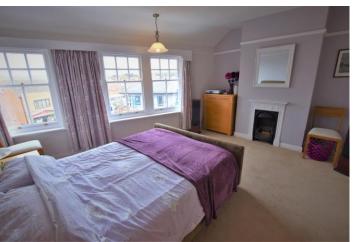

#### **BEDROOM ONE**

Large double bedroom, carpets, radiator, three original sash windows to the front refurbished to doubled glazed units, and original castiron fireplace with surround.