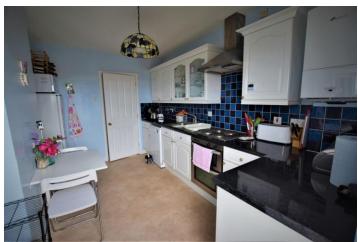

#### KITCHEN/BREAKFAST ROOM

Double glazed door with Seaview's leading to balcony and external entrance stairs. Lino flooring, wall and base units, worktops, sink drainer, built in electric oven and hob, space for fridge freezer, dishwasher and washing machine,