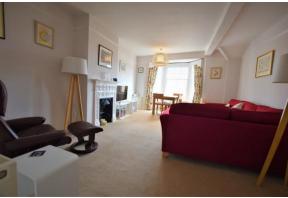

#### LOUNGE/DINER

Original baysash windows refurbished to double glazed units to the front with views over the town and beyond. Carpets, radiator, picture rails, TV point, small built in cupboard. Original cast iron fireplace with surround.