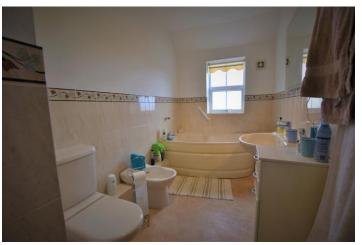

#### BATHROOM

Double glazed window to the rear with Seaview's, lino flooring, built in airing cupboard, part tiled, Wash hand basin, wall mounted mirror with light, shaver point, WC, bidet, corner bath and shower cubide.