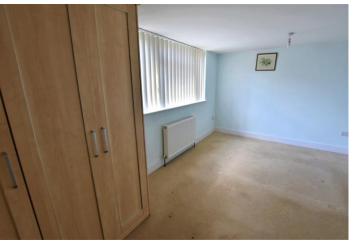

# **BEDROOM**

uPVC double glazed window to the rear, carpeted flooring and wall mounted radiator.

# **BEDROOM**

uPVC double glazed window to the front, carpeted flooring and wall mounted radiator.