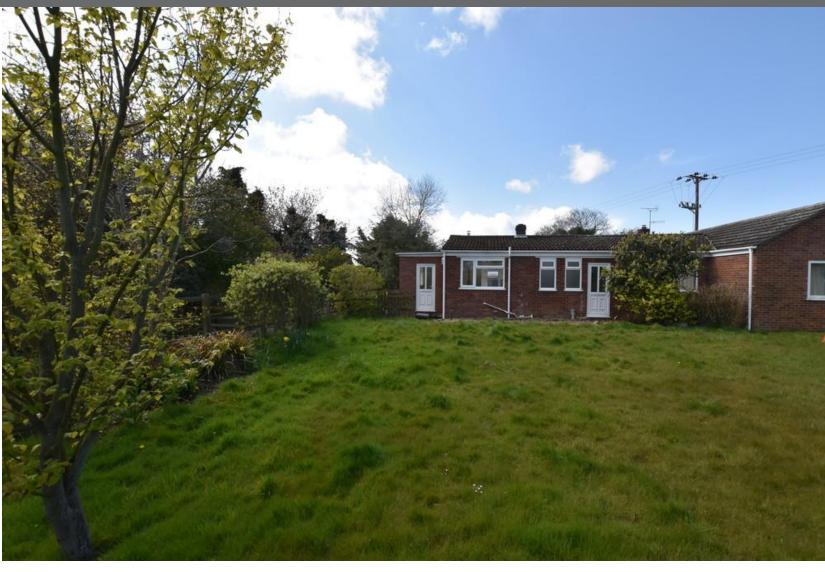

# OUTSIDE

The property is set in an elevated position and mainly laid to lawn with stunning views of the north Norfolk countryside to the front.

Approximate net internal area: 981.61 ft² / 91.19 m² While every attempt has been made to ensure accuracy, all measurements are approximate, not to scale. This floor plan is for illustrative purpose only and should be used as such by any prospective tenant or purchaser.