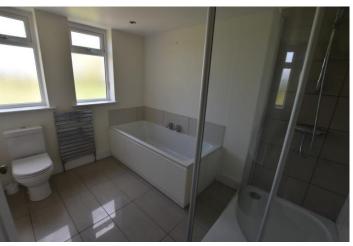

# **BATHROOM**

uPVC frosted double glazed window to the front, 4 piece bathroom suite comprising: panelled bath, large shower cubide with tiled walls, pedestal wash hand basin, low level we and tiled flooring.