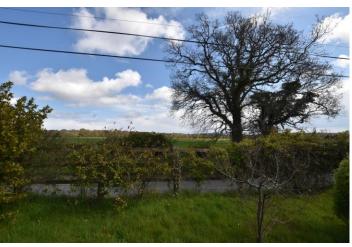

# OUTSIDE

The property is set in an elevated position and mainly laid to lawn with stunning views of the north Norfolk countryside to the front.

Approximate net internal area: 981.61 ft² / 91.19 m² While every attempt has been made to ensure accuracy, all measurements are approximate, not to scale. This floor plan is for illustrative purpose only and should be used as such by any prospective tenant or purchaser.