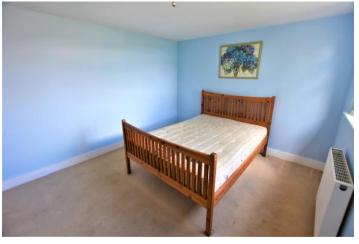

# **BEDROOM**

uPVC double glazed window to the rear, carpeted flooring and wall mounted radiator.

# **BEDROOM**

uPVC double glazed window to the front, carpeted flooring and wall mounted radiator.