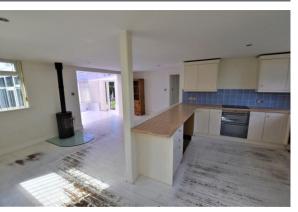

# KITCHEN AREA

uPVC double glazed door and window to the rear elevation, range of wall and base units with work surface over, stainless steel sink with drainer, inset electric oven with inset electric hob. Part tiled walls wood effect flooring and spotlights.

# **LOUNGE / DINING AREA**

uPVC double glazed windows to the side and rear elevation, multifuel wood burner, wood effect flooring, wall mounted radiator, spotlights and open plan door way to the sun room.