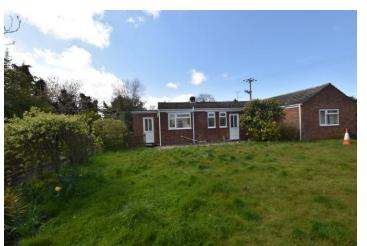

# OUTSIDE

The property is set in an elevated position and mainly laid to lawn with stunning views of the north Norfolk countryside to the front.

Approximate net internal area: 981.61 ft² / 91.19 m² While every attempt has been made to ensure accuracy, all measurements are approximate, not to scale. This floor plan is for illustrative purpose only and should be used as such by any prospective tenant or purchaser.