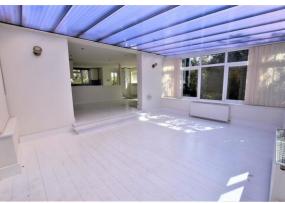

#### **SUN ROOM**

uPVC windows to side and read, uPVC windows to side, wall mounted radiators and wood effect flooring.