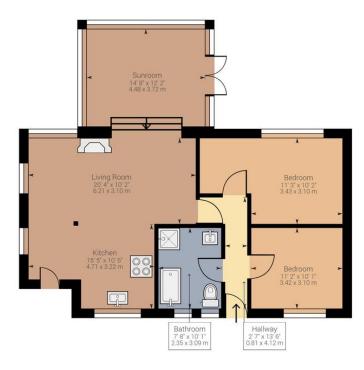

# OUTSIDE

The property is set in an elevated position and mainly laid to lawn with stunning views of the north Norfolk countryside to the front.

Approximate net internal area: 981.61 ft² / 91.19 m² While every attempt has been made to ensure accuracy, all measurements are approximate, not to scale. This floor plan is for illustrative purpose only and should be used as such by any prospective tenant or purchaser.