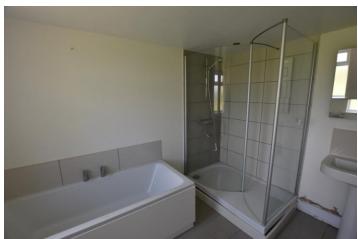

# **BATHROOM**

uPVC frosted double glazed window to the front, 4 piece bathroom suite comprising: panelled bath, large shower cubide with tiled walls, pedestal wash hand basin, low level we and tiled flooring.