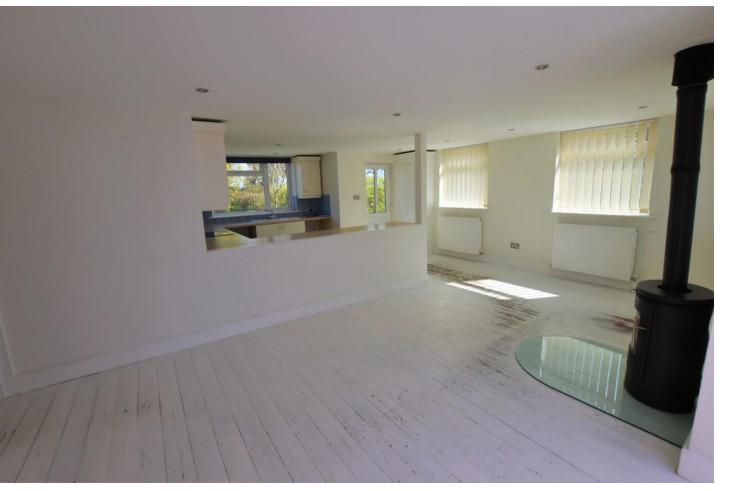

# **LOUNGE / DINING AREA**

uPVC double glazed windows to the side and rear elevation, multifuel wood burner, wood effect flooring, wall mounted radiator, spotlights and open plan door way to the sun room.