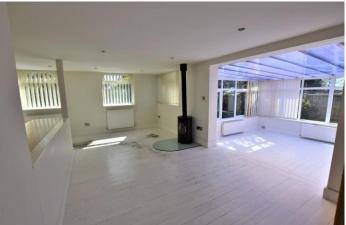

# **LOUNGE / DINING AREA**

uPVC double glazed windows to the side and rear elevation, multifuel wood burner, wood effect flooring, wall mounted radiator, spotlights and open plan door way to the sun room.

#### **SUN ROOM**

uPVC windows to side and read, uPVC windows to side, wall mounted radiators and wood effect flooring.