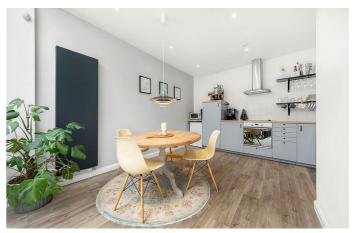

**Property Details** 

2 bedroom house for sale

On entering the property you are met by a bright and airy open-plan room, finished tastefully and offering an ideal living and entertaining space with fantastic dimensions. The space is absolutely flooded with light through multiple skylights across the building. A cosy living area with plenty of room to relax and unwind, a comfortably sized dining area with enough room for a large table is ideal for entertaining and an open-plan kitchen benefitting from considered design that maximises on space with integrated appliances and an attractive contemporary finish. This floor also benefits from a WC. A well-executed light well not only provides appealing character to the dining area but also floods the second reception area with natural light, creating a pleasant atmosphere throughout this versatile space that could easily be used as a study or home office or indeed anything the purchaser requires. Both double bedrooms are well-sized, offer decent storage and both benefit from en-suite bathrooms. The house has been innovatively designed from top to bottom, maximising on the generous square footage on offer and providing smart storage solutions including an outside storage cupboard, perfect for keeping larger clutter such as bikes and sports equipment.