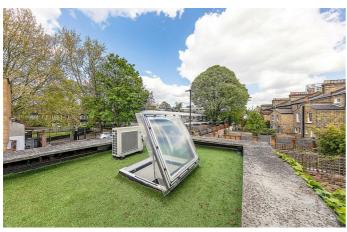

**Property Details** 

2 bedroom house for sale

On entering the property you are met by a bright and airy open-plan room, finished tastefully and offering an ideal living and entertaining space with fantastic dimensions. The space is absolutely flooded with light through multiple skylights across the building. A cosy living area with plenty of room to relax and unwind, a comfortably sized dining area with enough room for a large table is ideal for entertaining and an open-plan kitchen benefitting from considered design that maximises on space with integrated appliances and an attractive contemporary finish. This floor also benefits from a WC. A well-executed light well not only provides appealing character to the dining area but also floods the second reception area with natural light, creating a pleasant atmosphere throughout this versatile space that could easily be used as a study or home office or indeed anything the purchaser requires. Both double bedrooms are well-sized, offer decent storage and both benefit from en-suite bathrooms. The house has been innovatively designed from top to bottom, maximising on the generous square footage on offer and providing smart storage solutions including an outside storage cupboard, perfect for keeping larger clutter such as bikes and sports equipment.