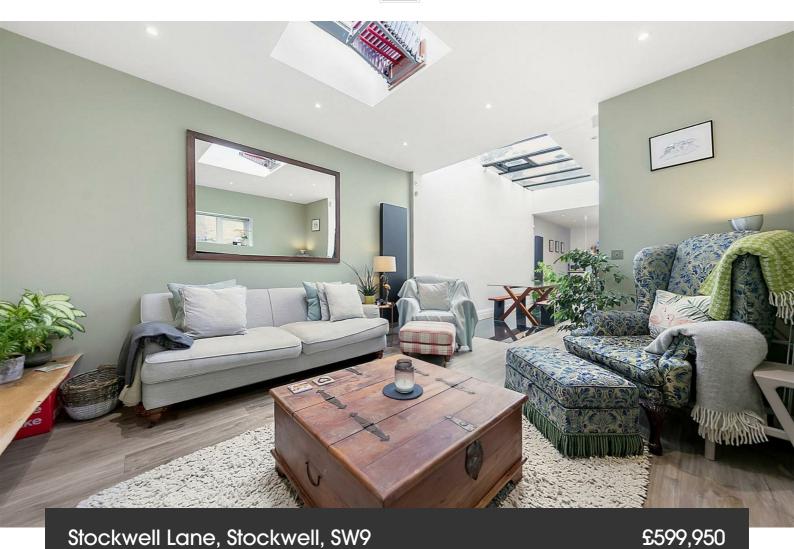

**Property Details** 

2 bedroom house for sale

On entering the property you are met by a bright and airy open-plan room, finished tastefully and offering an ideal living and entertaining space with fantastic dimensions. The space is absolutely flooded with light through multiple skylights across the building. A cosy living area with plenty of room to relax and unwind, a comfortably sized dining area with enough room for a large table is ideal for entertaining and an open-plan kitchen benefitting from considered design that maximises on space with integrated appliances and an attractive contemporary finish. This floor also benefits from a WC. A well-executed light well not only provides appealing character to the dining area but also floods the second reception area with natural light, creating a pleasant atmosphere throughout this versatile space that could easily be used as a study or home office or indeed anything the purchaser requires. Both double bedrooms are well-sized, offer decent storage and both benefit from en-suite bathrooms. The house has been innovatively designed from top to bottom, maximising on the generous square footage on offer and providing smart storage solutions including an outside storage cupboard, perfect for keeping larger clutter such as bikes and sports equipment.

## Stockwell Lane, Stockwell, SW9