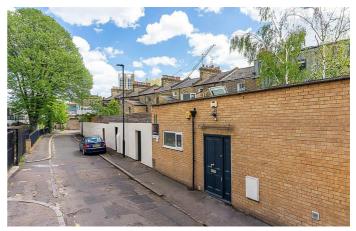

**Property Details** 

2 bedroom house for sale

On entering the property you are met by a bright and airy open-plan room, finished tastefully and offering an ideal living and entertaining space with fantastic dimensions. The space is absolutely flooded with light through multiple skylights across the building. A cosy living area with plenty of room to relax and unwind, a comfortably sized dining area with enough room for a large table is ideal for entertaining and an open-plan kitchen benefitting from considered design that maximises on space with integrated appliances and an attractive contemporary finish. This floor also benefits from a WC. A well-executed light well not only provides appealing character to the dining area but also floods the second reception area with natural light, creating a pleasant atmosphere throughout this versatile space that could easily be used as a study or home office or indeed anything the purchaser requires. Both double bedrooms are well-sized, offer decent storage and both benefit from en-suite bathrooms. The house has been innovatively designed from top to bottom, maximising on the generous square footage on offer and providing smart storage solutions including an outside storage cupboard, perfect for keeping larger clutter such as bikes and sports equipment.

## Stockwell Lane, Stockwell, SW9