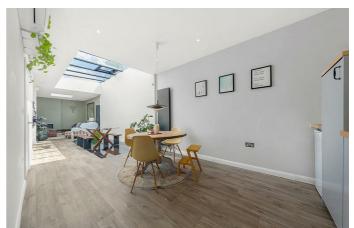

**Property Details** 

2 bedroom house for sale

On entering the property you are met by a bright and airy open-plan room, finished tastefully and offering an ideal living and entertaining space with fantastic dimensions. The space is absolutely flooded with light through multiple skylights across the building. A cosy living area with plenty of room to relax and unwind, a comfortably sized dining area with enough room for a large table is ideal for entertaining and an open-plan kitchen benefitting from considered design that maximises on space with integrated appliances and an attractive contemporary finish. This floor also benefits from a WC. A well-executed light well not only provides appealing character to the dining area but also floods the second reception area with natural light, creating a pleasant atmosphere throughout this versatile space that could easily be used as a study or home office or indeed anything the purchaser requires. Both double bedrooms are well-sized, offer decent storage and both benefit from en-suite bathrooms. The house has been innovatively designed from top to bottom, maximising on the generous square footage on offer and providing smart storage solutions including an outside storage cupboard, perfect for keeping larger clutter such as bikes and sports equipment.