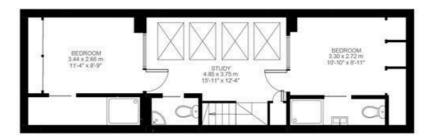

**Property Details** 

2 bedroom house for sale

On entering the property you are met by a bright and airy open-plan room, finished tastefully and offering an ideal living and entertaining space with fantastic dimensions. The space is absolutely flooded with light through multiple skylights across the building. A cosy living area with plenty of room to relax and unwind, a comfortably sized dining area with enough room for a large table is ideal for entertaining and an open-plan kitchen benefitting from considered design that maximises on space with integrated appliances and an attractive contemporary finish. This floor also benefits from a WC. A well-executed light well not only provides appealing character to the dining area but also floods the second reception area with natural light, creating a pleasant atmosphere throughout this versatile space that could easily be used as a study or home office or indeed anything the purchaser requires. Both double bedrooms are well-sized, offer decent storage and both benefit from en-suite bathrooms. The house has been innovatively designed from top to bottom, maximising on the generous square footage on offer and providing smart storage solutions including an outside storage cupboard, perfect for keeping larger clutter such as bikes and sports equipment.

## Stockwell Lane

Lower Ground Floor