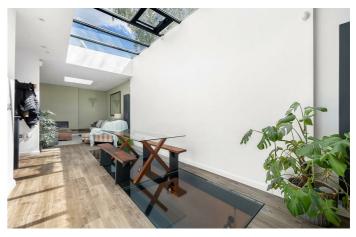

**Property Details** 

2 bedroom house for sale

On entering the property you are met by a bright and airy open-plan room, finished tastefully and offering an ideal living and entertaining space with fantastic dimensions. The space is absolutely flooded with light through multiple skylights across the building. A cosy living area with plenty of room to relax and unwind, a comfortably sized dining area with enough room for a large table is ideal for entertaining and an open-plan kitchen benefitting from considered design that maximises on space with integrated appliances and an attractive contemporary finish. This floor also benefits from a WC. A well-executed light well not only provides appealing character to the dining area but also floods the second reception area with natural light, creating a pleasant atmosphere throughout this versatile space that could easily be used as a study or home office or indeed anything the purchaser requires. Both double bedrooms are well-sized, offer decent storage and both benefit from en-suite bathrooms. The house has been innovatively designed from top to bottom, maximising on the generous square footage on offer and providing smart storage solutions including an outside storage cupboard, perfect for keeping larger clutter such as bikes and sports equipment.