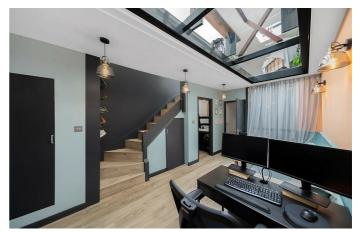

**Property Details** 

2 bedroom house for sale

On entering the property you are met by a bright and airy open-plan room, finished tastefully and offering an ideal living and entertaining space with fantastic dimensions. The space is absolutely flooded with light through multiple skylights across the building. A cosy living area with plenty of room to relax and unwind, a comfortably sized dining area with enough room for a large table is ideal for entertaining and an open-plan kitchen benefitting from considered design that maximises on space with integrated appliances and an attractive contemporary finish. This floor also benefits from a WC. A well-executed light well not only provides appealing character to the dining area but also floods the second reception area with natural light, creating a pleasant atmosphere throughout this versatile space that could easily be used as a study or home office or indeed anything the purchaser requires. Both double bedrooms are well-sized, offer decent storage and both benefit from en-suite bathrooms. The house has been innovatively designed from top to bottom, maximising on the generous square footage on offer and providing smart storage solutions including an outside storage cupboard, perfect for keeping larger clutter such as bikes and sports equipment.