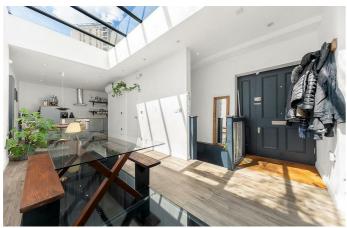

**Property Details** 

2 bedroom house for sale

On entering the property you are met by a bright and airy open-plan room, finished tastefully and offering an ideal living and entertaining space with fantastic dimensions. The space is absolutely flooded with light through multiple skylights across the building. A cosy living area with plenty of room to relax and unwind, a comfortably sized dining area with enough room for a large table is ideal for entertaining and an open-plan kitchen benefitting from considered design that maximises on space with integrated appliances and an attractive contemporary finish. This floor also benefits from a WC. A well-executed light well not only provides appealing character to the dining area but also floods the second reception area with natural light, creating a pleasant atmosphere throughout this versatile space that could easily be used as a study or home office or indeed anything the purchaser requires. Both double bedrooms are well-sized, offer decent storage and both benefit from en-suite bathrooms. The house has been innovatively designed from top to bottom, maximising on the generous square footage on offer and providing smart storage solutions including an outside storage cupboard, perfect for keeping larger clutter such as bikes and sports equipment.