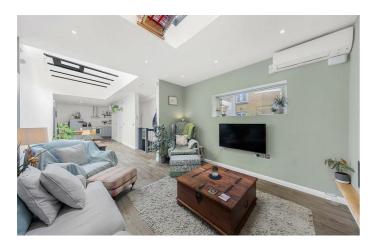

**Property Details** 

2 bedroom house for sale

On entering the property you are met by a bright and airy open-plan room, finished tastefully and offering an ideal living and entertaining space with fantastic dimensions. The space is absolutely flooded with light through multiple skylights across the building. A cosy living area with plenty of room to relax and unwind, a comfortably sized dining area with enough room for a large table is ideal for entertaining and an open-plan kitchen benefitting from considered design that maximises on space with integrated appliances and an attractive contemporary finish. This floor also benefits from a WC. A well-executed light well not only provides appealing character to the dining area but also floods the second reception area with natural light, creating a pleasant atmosphere throughout this versatile space that could easily be used as a study or home office or indeed anything the purchaser requires. Both double bedrooms are well-sized, offer decent storage and both benefit from en-suite bathrooms. The house has been innovatively designed from top to bottom, maximising on the generous square footage on offer and providing smart storage solutions including an outside storage cupboard, perfect for keeping larger clutter such as bikes and sports equipment.