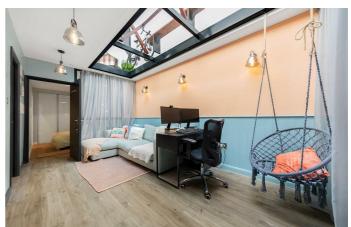

**Property Details** 

2 bedroom house for sale

On entering the property you are met by a bright and airy open-plan room, finished tastefully and offering an ideal living and entertaining space with fantastic dimensions. The space is absolutely flooded with light through multiple skylights across the building. A cosy living area with plenty of room to relax and unwind, a comfortably sized dining area with enough room for a large table is ideal for entertaining and an open-plan kitchen benefitting from considered design that maximises on space with integrated appliances and an attractive contemporary finish. This floor also benefits from a WC. A well-executed light well not only provides appealing character to the dining area but also floods the second reception area with natural light, creating a pleasant atmosphere throughout this versatile space that could easily be used as a study or home office or indeed anything the purchaser requires. Both double bedrooms are well-sized, offer decent storage and both benefit from en-suite bathrooms. The house has been innovatively designed from top to bottom, maximising on the generous square footage on offer and providing smart storage solutions including an outside storage cupboard, perfect for keeping larger clutter such as bikes and sports equipment.