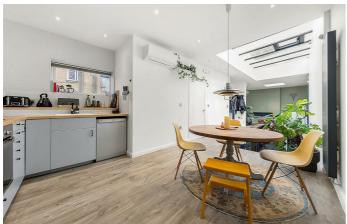

**Property Details** 

2 bedroom house for sale

On entering the property you are met by a bright and airy open-plan room, finished tastefully and offering an ideal living and entertaining space with fantastic dimensions. The space is absolutely flooded with light through multiple skylights across the building. A cosy living area with plenty of room to relax and unwind, a comfortably sized dining area with enough room for a large table is ideal for entertaining and an open-plan kitchen benefitting from considered design that maximises on space with integrated appliances and an attractive contemporary finish. This floor also benefits from a WC. A well-executed light well not only provides appealing character to the dining area but also floods the second reception area with natural light, creating a pleasant atmosphere throughout this versatile space that could easily be used as a study or home office or indeed anything the purchaser requires. Both double bedrooms are well-sized, offer decent storage and both benefit from en-suite bathrooms. The house has been innovatively designed from top to bottom, maximising on the generous square footage on offer and providing smart storage solutions including an outside storage cupboard, perfect for keeping larger clutter such as bikes and sports equipment.