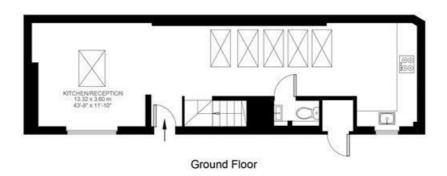

**Property Details** 

2 bedroom house for sale

On entering the property you are met by a bright and airy open-plan room, finished tastefully and offering an ideal living and entertaining space with fantastic dimensions. The space is absolutely flooded with light through multiple skylights across the building. A cosy living area with plenty of room to relax and unwind, a comfortably sized dining area with enough room for a large table is ideal for entertaining and an open-plan kitchen benefitting from considered design that maximises on space with integrated appliances and an attractive contemporary finish. This floor also benefits from a WC. A well-executed light well not only provides appealing character to the dining area but also floods the second reception area with natural light, creating a pleasant atmosphere throughout this versatile space that could easily be used as a study or home office or indeed anything the purchaser requires. Both double bedrooms are well-sized, offer decent storage and both benefit from en-suite bathrooms. The house has been innovatively designed from top to bottom, maximising on the generous square footage on offer and providing smart storage solutions including an outside storage cupboard, perfect for keeping larger clutter such as bikes and sports equipment.

## Stockwell Lane

Lower Ground Floor