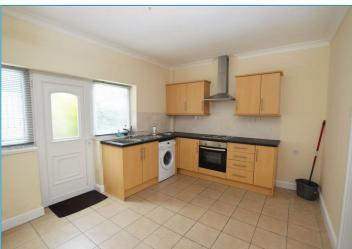

This property has a fully fitted kitchen, bathroom and carpets. with modern decor throughout the property comprises; entrance, spacious lounge, fully fitted kitchen, two double bedrooms, bathroom and yard forear.

- Currently Tenanted
- Potential Yield of 7.8%
- Double Glazing
- Close to Local Amenities
- · 2Bed
- Modern Kitchen

Early viewing is strongly recommended