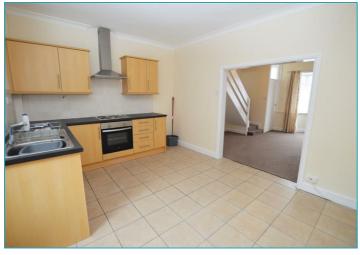

This property has a fully fitted kitchen, bathroom and carpets. with modern decor throughout the property comprises; entrance, spacious lounge, fully fitted kitchen, two double bedrooms, bathroom and yard forear.

- Currently Tenanted
- Potential Yield of 7.8%
- Double Glazing
- Close to Local Amenities
- · 2Bed
- Modern Kitchen

Early viewing is strongly recommended