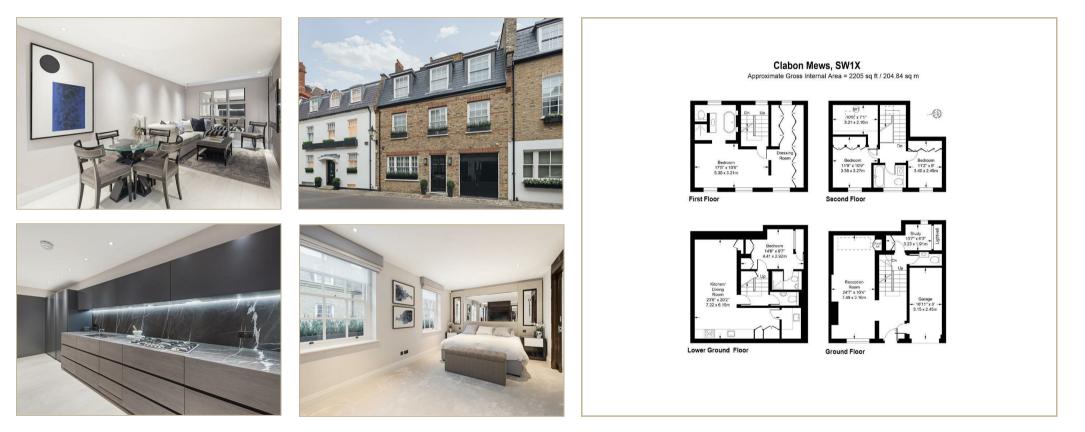

#### Description

Newly refurbished three/four bedroom mews house offering lateral living space. Located in the heart of Knightsbridge close to the international designer shops and restaurants of Sloane Street and Brompton Road and the lovely boutiques on Beauchamp Place.

Accommodation comprises master bedroom with en suite bathroom and walk in shower and a large walk-in wardrobe, 2

further bedrooms with a possible fourth on the lower ground floor, 2 further bathrooms, large reception room offering fantastic entertaining space, open plan kitchen/dining area, 2 guest cloakroom.

Available for long let, furnished,

Approximately 204.84 sq m (2,205 sq ft)