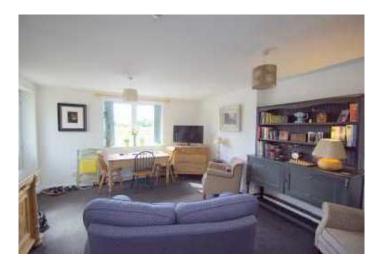

# **Open Plan Kitchen/Living Space**

6.50 x 4.20 (21'4" x 13'9")

Large open plan kitchen/living space. The kitchen has a modern range of wall and base units, with work surfaces over incorporating a stainless steel sink and drainer unit. Integrated oven/hob, plumbing for automatic washing machine, as well as a wall mounted central heating boiler. There is a front facing double glazed window.