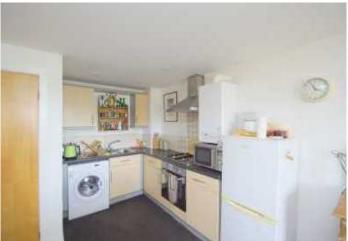

# **Open Plan Kitchen/Living Space**

6.50 x 4.20 (21'4" x 13'9")

Large open plan kitchen/living space. The kitchen has a modern range of wall and base units, with work surfaces over incorporating a stainless steel sink and drainer unit. Integrated oven/hob, plumbing for automatic washing machine, as well as a wall mounted central heating boiler. There is a front facing double glazed window.