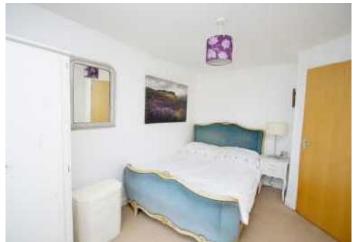

## **Bedroom One**

4.10x2.70 (13'5" x 8'10")

Spacious bedroom with a double-glazed window over looking the communal garden to the rear. Central heating radiator.