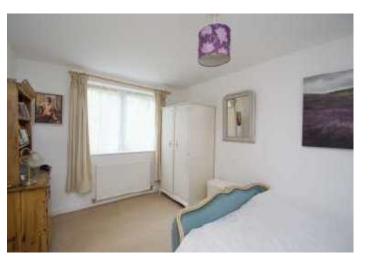

## **Bedroom One**

4.10x2.70 (13'5" x 8'10")

Spacious bedroom with a double-glazed window over looking the communal garden to the rear. Central heating radiator.