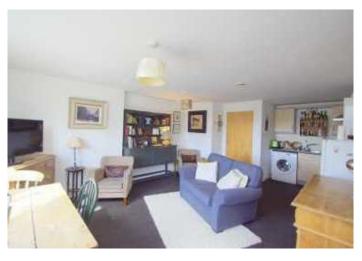

# **Open Plan Kitchen/Living Space**

6.50 x 4.20 (21'4" x 13'9")

Large open plan kitchen/living space. The kitchen has a modern range of wall and base units, with work surfaces over incorporating a stainless steel sink and drainer unit. Integrated oven/hob, plumbing for automatic washing machine, as well as a wall mounted central heating boiler. There is a front facing double glazed window.