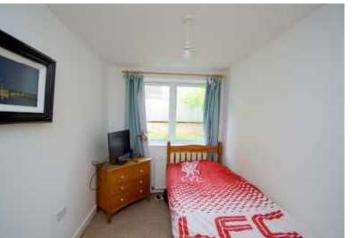

## **Bedroom Two**

3.40x2.10 (11'2" x 6'11")

Double glazed window. Central heating radiator.