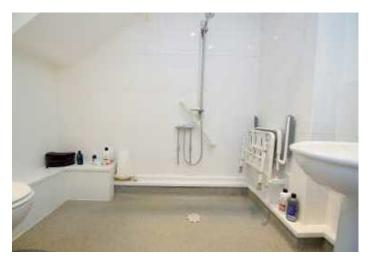

g Space**

6.50 x 4.20 (21'4" x 13'9")

Large open plan kitchen/living space. The kitchen has a modern range of wall and base units, with work surfaces over incorporating a stainless steel sink and drainer unit. Integrated oven/hob, plumbing for automatic washing machine, as well as a wall mounted central heating boiler. There is a front facing double glazed window.

Inner Hall

## **Bedroom One**

4.10x2.70 (13'5" x 8'10")

Spacious bedroom with a double-glazed window over looking the communal garden to the rear. Central heating radiator.

## **Bedroom Two**

3.40x2.10 (11'2" x 6'11")

Double glazed window. Central heating radiator.

## Wet Room

Fitted with a shower, wash hand basin and wc.

## External

To the rear is a communal garden. To the front is unallocated parking.