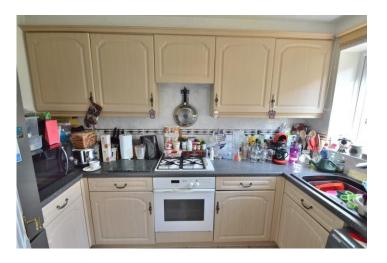

LOUNGE/DINER 17' 3" x 12' (5.26m x 3.66m)

**BEDROOM ONE 12' x 8' 7" (3.66m x 2.62m)** 

**ENSUITE** 

**BEDROOM TWO 8' 7" x 8' 6" (2.62m x 2.59m)** 

**BATHROOM** 

**REAR GARDEN** 

**TANDEM OFF ROAD PARKING** 