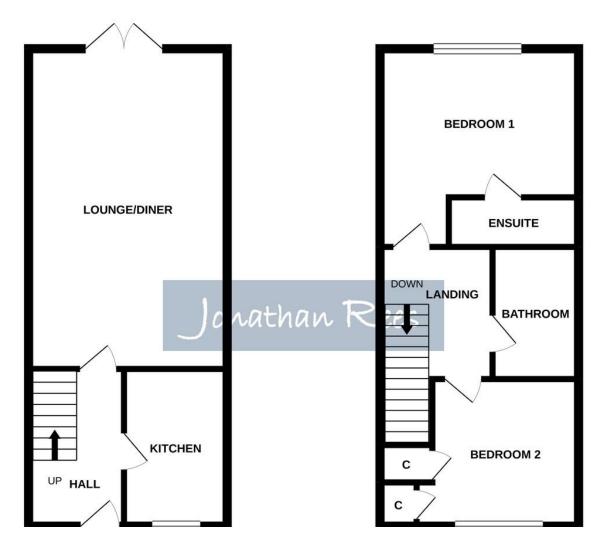

We are pleased to offer this two double bedroom terraced house in a quiet cul-de-sac in Knightwood Park, Chandler's Ford. On the ground floor is the entrance hallway, kitchen at the front of the property and the lounge/diner at the rear with French doors to the attractive westerly facing rear garden with raised decked area. Gate at the rear leading to the tandem off road parking for two cars. Upstairs is bedroom one with an ensuite shower room, a further double bedroom with built in wardrobes and the bathroom. Benefitting from the excellent catchment for Knightwood Primary and Thornden Secondary schools.

LOUNGE/DINER 17' 3" x 12' (5.26m x 3.66m)

**BEDROOM ONE 12' x 8' 7" (3.66m x 2.62m)** 

**ENSUITE** 

**BEDROOM TWO 8' 7" x 8' 6" (2.62m x 2.59m)** 

**BATHROOM** 

**REAR GARDEN** 

**TANDEM OFF ROAD PARKING** 

GROUND FLOOR 1ST FLOOR