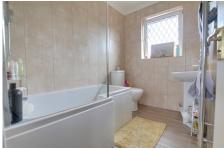

#### BATHROOM 2.36m (7'9") x 1.98m (6'6") Fitted with a panelled bath which has mains shower over, low level WC and hand wash basin. Window to rear.

OUTSIDE

The rear garden is paved for ease of maintenance and has timber storage shed.