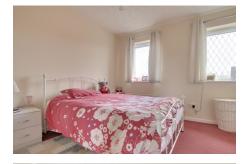

#### FIRST FLOOR

BEDROOM 1 3.81m (12'6") x 3.65m (12') Two windows to front.

BEDROOM 2 3.48m (11'5") x 1.55m (5'1") Window to rear.