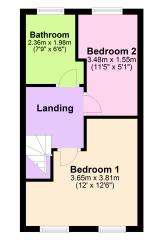

#### FIRST FLOOR

BEDROOM 1 3.81m (12'6") x 3.65m (12') Two windows to front.

BEDROOM 2 3.48m (11'5") x 1.55m (5'1") Window to rear.

#### BATHROOM 2.36m (7'9") x 1.98m (6'6") Fitted with a panelled bath which has mains shower over, low level WC and hand wash basin. Window to rear.

OUTSIDE

The rear garden is paved for ease of maintenance and has timber storage shed.