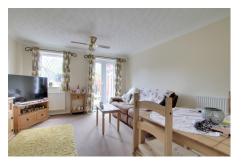

#### LOUNGE/DINER

4.05m (13'3") x 3.81m (12'6") max. Window to rear, storage cupboard and double doors leading out to the rear garden.