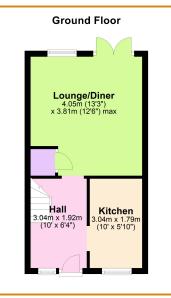

#### GROUND FLOOR

HALL Stairs rising to first floor.

#### KITCHEN

3.04m (10') x 1.79m (5'10") Fitted with a modern range of wall and base units housing single electric oven and four ring ceramic hob with extractor over, space for fridge/freezer and plumbing for washing machine, single sink and drainer, wall mounted gas boiler. Window to front.

#### LOUNGE/DINER

4.05m (13'3") x 3.81m (12'6") max. Window to rear, storage cupboard and double doors leading out to the rear garden.