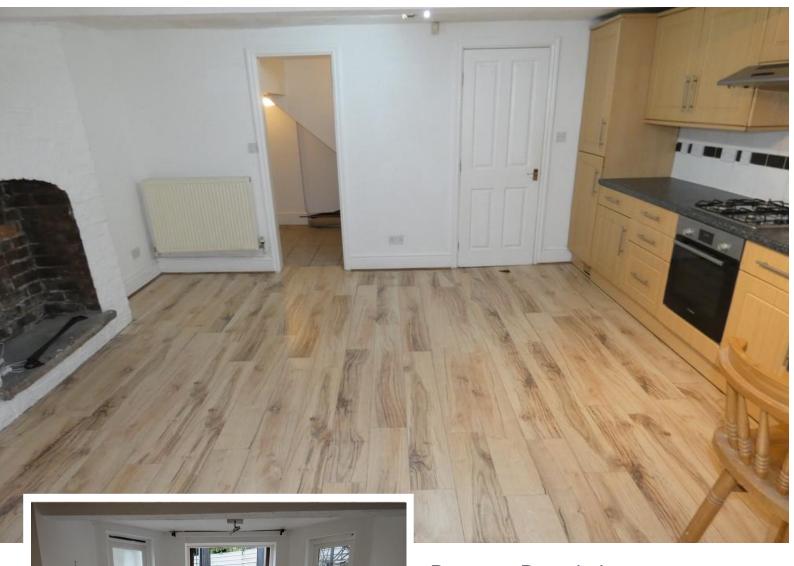

Flat 6, 14 Withington Road, Whalley Range, Manchester, M16 8AA

We are pleased to offer this Spacious 2 DOUBLE bedroomed lower ground floor apartment within this attractive characterful Grade 2 listed building in leafy Whalley range, this well planned accommodation briefly comprises own private entrance as well as the main entrance building, entrance hallway, large open lounge/diner/fitted breakfast kitchen, large useful storage room, 2 DOUBLE bedrooms with fitted robes, large 3 piece bathroom suite, warmed by gas central heating and wooden double glazed windows are installed, externally there are well maintained communal gardens and car park space.

THE ACCOMODATION COMPRISES:

PRIVATE AND COMMUNAL ENTRANCE

ENTRANCE HALLWAY

OPEN PLAN LOUNGE/DINER/FITTED KITCHEN: 15ft 6in x

BEDROOM 1: 12ft 7in x 10ft 9in (into bay).

BEDROOM 2: 9ft 2in x7ft 7in.

AIR ING CUPBOARD: With plumbing for washer.