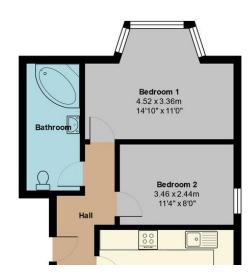

THE ACCOMODATION COMPRISES:

PRIVATE AND COMMUNAL ENTRANCE

ENTRANCE HALLWAY

OPEN PLAN LOUNGE/DINER/FITTED KITCHEN: 15ft 6in x

BEDROOM 1: 12ft 7in x 10ft 9in (into bay).

BEDROOM 2: 9ft 2in x7ft 7in.

AIR ING CUPBOARD: With plumbing for washer.

3 PIECE BATHROOM SUITE

OUTSIDE: There is off road parking and well maintained communal gardens.

SERVICE CHARGE: Approx£150.00 per month with a lease term of 984 years remaining.

These particulars are believed to be accurate but they are not guaranteed and do not form a contract. Neither Emma Hatton Ltd nor the vendor or lessor accept any responsibility in respect of these particulars, which are not intended to be statements or representations of fact and any intending purchaser or lessee must satisfy himself by inspection or otherwise as to the correctness of each of the statements contained in these particulars. Any floorplans on this brochure are for illustrative purposes only and are not necessarily to scale.