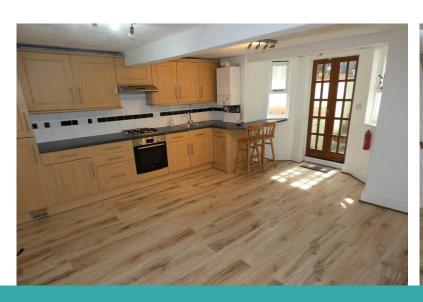

THE ACCOMODATION COMPRISES:

PRIVATE AND COMMUNAL ENTRANCE

ENTRANCE HALLWAY

OPEN PLAN LOUNGE/DINER/FITTED KITCHEN: 15ft 6in x

BEDROOM 1: 12ft 7in x 10ft 9in (into bay).

BEDROOM 2: 9ft 2in x7ft 7in.

AIR ING CUPBOARD: With plumbing for washer.