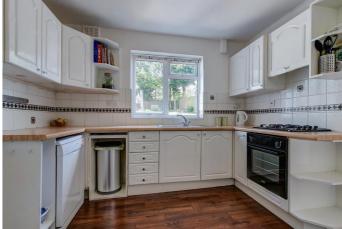

Description: This property is deceptively spacious and well maintained throughout with the accommodation briefly comprising:-A lounge with front aspect bay window and a feature fireplace, a second reception room for more comfortable dining and access to the conservatory, a fitted kitchen with space for free standing appliances and access to the study, separate utility and guest WC. The study also benefits from being accessed externally. A rising staircase leads from the main hall to the first floor and offers a spacious master bedroom, a well proportioned second bedroom and a third bedroom of single use. The family bathroom enjoys a modem free standing bath, separate shower enclosure, sink and WC.

## Room Dimensions:

Hall

Lounge: 14'3" x 10'5" (4.35m x 3.18m)

Dining Room: 10'9" x 9'6" (3.28m x 2.90m)

Kitchen: 10' 9" x 10' 6" (3.28m x 3.22m) max

Conservatory: 9'8" x 8'6" (2.95m x 2.60m) max

Study: 8' 10" x 6' 4" (2.70m x 1.95m)