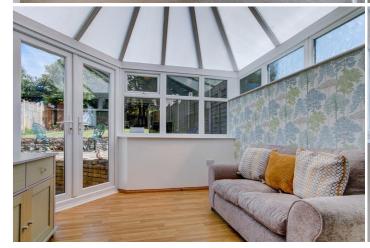

Description: This property is deceptively spacious and well maintained throughout with the accommodation briefly comprising:-A lounge with front aspect bay window and a feature fireplace, a second reception room for more comfortable dining and access to the conservatory, a fitted kitchen with space for free standing appliances and access to the study, separate utility and guest WC. The study also benefits from being accessed externally. A rising staircase leads from the main hall to the first floor and offers a spacious master bedroom, a well proportioned second bedroom and a third bedroom of single use. The family bathroom enjoys a modem free standing bath, separate shower enclosure, sink and WC.

## Room Dimensions:

Hall

Lounge: 14'3" x 10'5" (4.35m x 3.18m)

Dining Room: 10'9" x 9'6" (3.28m x 2.90m)

Kitchen: 10' 9" x 10' 6" (3.28m x 3.22m) max

Conservatory: 9'8" x 8'6" (2.95m x 2.60m) max

Study: 8' 10" x 6' 4" (2.70m x 1.95m)