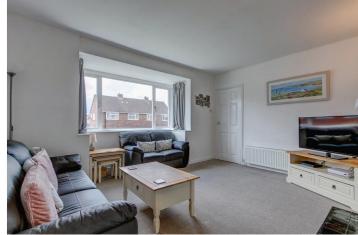

Description: This property is deceptively spacious and well maintained throughout with the accommodation briefly comprising:-A lounge with front aspect bay window and a feature fireplace, a second reception room for more comfortable dining and access to the conservatory, a fitted kitchen with space for free standing appliances and access to the study, separate utility and guest WC. The study also benefits from being accessed externally. A rising staircase leads from the main hall to the first floor and offers a spacious master bedroom, a well proportioned second bedroom and a third bedroom of single use. The family bathroom enjoys a modem free standing bath, separate shower enclosure, sink and WC.

## Room Dimensions:

Hall

Lounge: 14'3" x 10'5" (4.35m x 3.18m)

Dining Room: 10'9" x 9'6" (3.28m x 2.90m)

Kitchen: 10' 9" x 10' 6" (3.28m x 3.22m) max

Conservatory: 9'8" x 8'6" (2.95m x 2.60m) max

Study: 8' 10" x 6' 4" (2.70m x 1.95m)