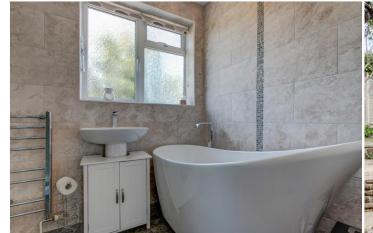

Description: This property is deceptively spacious and well maintained throughout with the accommodation briefly comprising:-A lounge with front aspect bay window and a feature fireplace, a second reception room for more comfortable dining and access to the conservatory, a fitted kitchen with space for free standing appliances and access to the study, separate utility and guest WC. The study also benefits from being accessed externally. A rising staircase leads from the main hall to the first floor and offers a spacious master bedroom, a well proportioned second bedroom and a third bedroom of single use. The family bathroom enjoys a modem free standing bath, separate shower enclosure, sink and WC.

Bathroom: 8'3" x 5'6" (2.52m x 1.68m)