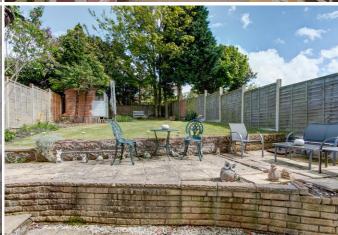

Outside: The front aspect of the property is approached by a tarmac laid drive and a neatly maintained fore garden. The rear of the property benefits from an enclosed garden with a paved patio for dining or entertaining, a neatly maintained lawn, fenced boundaries and a timber framed shed.