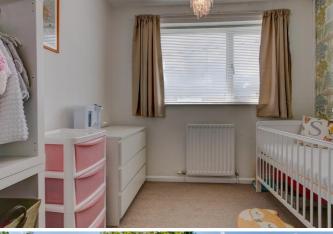

Description: This property is deceptively spacious and well maintained throughout with the accommodation briefly comprising:-A lounge with front aspect bay window and a feature fireplace, a second reception room for more comfortable dining and access to the conservatory, a fitted kitchen with space for free standing appliances and access to the study, separate utility and guest WC. The study also benefits from being accessed externally. A rising staircase leads from the main hall to the first floor and offers a spacious master bedroom, a well proportioned second bedroom and a third bedroom of single use. The family bathroom enjoys a modem free standing bath, separate shower enclosure, sink and WC.

Utility Room: 9'9" x 5'7" (2.98m x 1.72m)

Downstairs WC

Stairs To First Floor Landing

Master Bedroom: 14' 6" x 10' 10" (4.42 m x 3.32m) max

Bedroom Two: 14' 6" x 10' 9" (4.42m x 3.28m) max

Bedroom Three: 9'0" x 7'9" (2.75m x 2.38m)