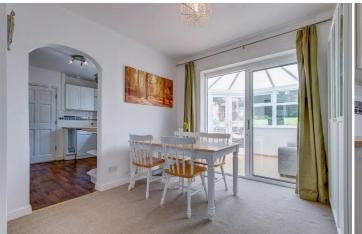

Description: This property is deceptively spacious and well maintained throughout with the accommodation briefly comprising:-A lounge with front aspect bay window and a feature fireplace, a second reception room for more comfortable dining and access to the conservatory, a fitted kitchen with space for free standing appliances and access to the study, separate utility and guest WC. The study also benefits from being accessed externally. A rising staircase leads from the main hall to the first floor and offers a spacious master bedroom, a well proportioned second bedroom and a third bedroom of single use. The family bathroom enjoys a modem free standing bath, separate shower enclosure, sink and WC.

## Room Dimensions:

Hall

Lounge: 14'3" x 10'5" (4.35m x 3.18m)

Dining Room: 10'9" x 9'6" (3.28m x 2.90m)

Kitchen: 10' 9" x 10' 6" (3.28m x 3.22m) max

Conservatory: 9'8" x 8'6" (2.95m x 2.60m) max

Study: 8' 10" x 6' 4" (2.70m x 1.95m)