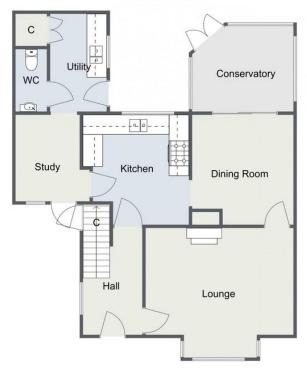

## Room Dimensions:

Hall

Lounge: 14'3" x 10'5" (4.35m x 3.18m)

Dining Room: 10'9" x 9'6" (3.28m x 2.90m)

Kitchen: 10' 9" x 10' 6" (3.28m x 3.22m) max

Conservatory: 9'8" x 8'6" (2.95m x 2.60m) max

Study: 8' 10" x 6' 4" (2.70m x 1.95m)

Utility Room: 9'9" x 5'7" (2.98m x 1.72m)

Downstairs WC

Stairs To First Floor Landing

Master Bedroom: 14' 6" x 10' 10" (4.42 m x 3.32m) max

Bedroom Two: 14' 6" x 10' 9" (4.42m x 3.28m) max

Bedroom Three: 9'0" x 7'9" (2.75m x 2.38m)

## Ground Floor

Total Area Approx: 109.9 sq metres (1183 sq ft)

For illustrative purposes only. Decorative finishes, fixtures & fittings do not represent the current state of the property. Measurements are approximate & not to scale. Floor Plans made using RoomSketcher.