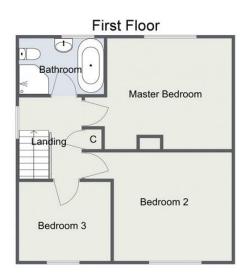

## Room Dimensions:

Hall

Lounge: 14'3" x 10'5" (4.35m x 3.18m)

Dining Room: 10'9" x 9'6" (3.28m x 2.90m)

Kitchen: 10' 9" x 10' 6" (3.28m x 3.22m) max

Conservatory: 9'8" x 8'6" (2.95m x 2.60m) max

Study: 8' 10" x 6' 4" (2.70m x 1.95m)

Utility Room: 9'9" x 5'7" (2.98m x 1.72m)

Downstairs WC

Stairs To First Floor Landing

Master Bedroom: 14' 6" x 10' 10" (4.42 m x 3.32m) max

Bedroom Two: 14' 6" x 10' 9" (4.42m x 3.28m) max

Bedroom Three: 9'0" x 7'9" (2.75m x 2.38m)

Bathroom: 8'3" x 5'6" (2.52m x 1.68m)