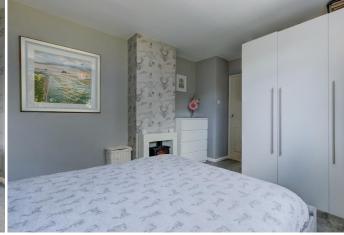

Description: This property is deceptively spacious and well maintained throughout with the accommodation briefly comprising:-A lounge with front aspect bay window and a feature fireplace, a second reception room for more comfortable dining and access to the conservatory, a fitted kitchen with space for free standing appliances and access to the study, separate utility and guest WC. The study also benefits from being accessed externally. A rising staircase leads from the main hall to the first floor and offers a spacious master bedroom, a well proportioned second bedroom and a third bedroom of single use. The family bathroom enjoys a modem free standing bath, separate shower enclosure, sink and WC.

## Room Dimensions:

Hall

Lounge: 14'3" x 10'5" (4.35m x 3.18m)

Dining Room: 10'9" x 9'6" (3.28m x 2.90m)

Kitchen: 10' 9" x 10' 6" (3.28m x 3.22m) max

Conservatory: 9'8" x 8'6" (2.95m x 2.60m) max

Study: 8' 10" x 6' 4" (2.70m x 1.95m)

Utility Room: 9'9" x 5'7" (2.98m x 1.72m)

Downstairs WC

Stairs To First Floor Landing

Master Bedroom: 14' 6" x 10' 10" (4.42 m x 3.32m) max

Bedroom Two: 14' 6" x 10' 9" (4.42m x 3.28m) max

Bedroom Three: 9'0" x 7'9" (2.75m x 2.38m)