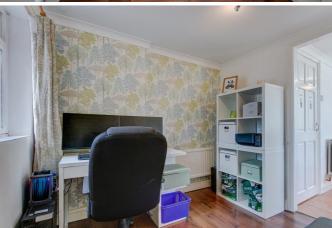

Description: This property is deceptively spacious and well maintained throughout with the accommodation briefly comprising:-A lounge with front aspect bay window and a feature fireplace, a second reception room for more comfortable dining and access to the conservatory, a fitted kitchen with space for free standing appliances and access to the study, separate utility and guest WC. The study also benefits from being accessed externally. A rising staircase leads from the main hall to the first floor and offers a spacious master bedroom, a well proportioned second bedroom and a third bedroom of single use. The family bathroom enjoys a modem free standing bath, separate shower enclosure, sink and WC.

## Room Dimensions:

Hall

Lounge: 14'3" x 10'5" (4.35m x 3.18m)

Dining Room: 10'9" x 9'6" (3.28m x 2.90m)

Kitchen: 10' 9" x 10' 6" (3.28m x 3.22m) max

Conservatory: 9'8" x 8'6" (2.95m x 2.60m) max

Study: 8' 10" x 6' 4" (2.70m x 1.95m)