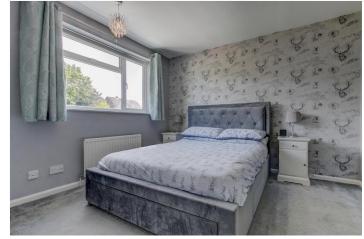

Description: This property is deceptively spacious and well maintained throughout with the accommodation briefly comprising:-A lounge with front aspect bay window and a feature fireplace, a second reception room for more comfortable dining and access to the conservatory, a fitted kitchen with space for free standing appliances and access to the study, separate utility and guest WC. The study also benefits from being accessed externally. A rising staircase leads from the main hall to the first floor and offers a spacious master bedroom, a well proportioned second bedroom and a third bedroom of single use. The family bathroom enjoys a modem free standing bath, separate shower enclosure, sink and WC.

Utility Room: 9'9" x 5'7" (2.98m x 1.72m)

Downstairs WC

Stairs To First Floor Landing

Master Bedroom: 14' 6" x 10' 10" (4.42 m x 3.32m) max

Bedroom Two: 14' 6" x 10' 9" (4.42m x 3.28m) max

Bedroom Three: 9'0" x 7'9" (2.75m x 2.38m)