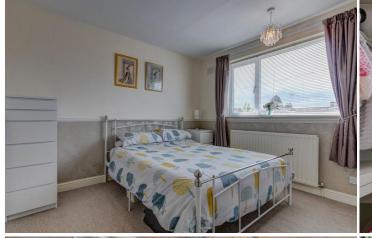

Description: This property is deceptively spacious and well maintained throughout with the accommodation briefly comprising:-A lounge with front aspect bay window and a feature fireplace, a second reception room for more comfortable dining and access to the conservatory, a fitted kitchen with space for free standing appliances and access to the study, separate utility and guest WC. The study also benefits from being accessed externally. A rising staircase leads from the main hall to the first floor and offers a spacious master bedroom, a well proportioned second bedroom and a third bedroom of single use. The family bathroom enjoys a modem free standing bath, separate shower enclosure, sink and WC.

Utility Room: 9'9" x 5'7" (2.98m x 1.72m)

Downstairs WC

Stairs To First Floor Landing

Master Bedroom: 14' 6" x 10' 10" (4.42 m x 3.32m) max

Bedroom Two: 14' 6" x 10' 9" (4.42m x 3.28m) max

Bedroom Three: 9'0" x 7'9" (2.75m x 2.38m)