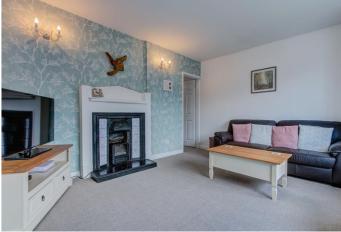

Description: This property is deceptively spacious and well maintained throughout with the accommodation briefly comprising:-A lounge with front aspect bay window and a feature fireplace, a second reception room for more comfortable dining and access to the conservatory, a fitted kitchen with space for free standing appliances and access to the study, separate utility and guest WC. The study also benefits from being accessed externally. A rising staircase leads from the main hall to the first floor and offers a spacious master bedroom, a well proportioned second bedroom and a third bedroom of single use. The family bathroom enjoys a modem free standing bath, separate shower enclosure, sink and WC.

## Room Dimensions:

Hall

Lounge: 14'3" x 10'5" (4.35m x 3.18m)

Dining Room: 10'9" x 9'6" (3.28m x 2.90m)

Kitchen: 10' 9" x 10' 6" (3.28m x 3.22m) max

Conservatory: 9'8" x 8'6" (2.95m x 2.60m) max

Study: 8' 10" x 6' 4" (2.70m x 1.95m)