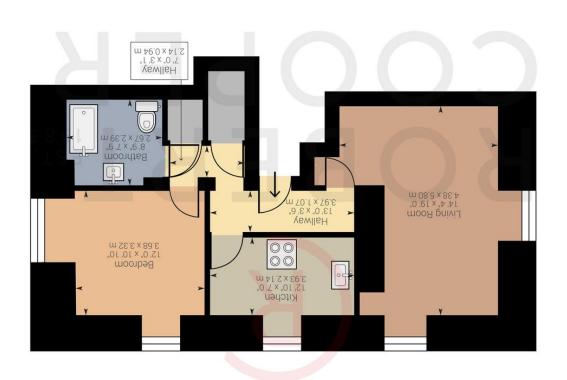

HAS 1RD

Approximate net internal area: 700.88 ft $^{\rm a}$  / 65.17 m² While every attempt has been made to ensure accuracy, all measurements are approximate, not to scale. This floor plan is for illustrative purpose only and should be used as such by any prospective tenant or purchaser.

Top Floor

One Double Bedroom

700 Sq Ft Living Accomodation

Modern Interiors

Separate Kitchen & Living Area

Allocated Parking

No Upper Chain

Walking Distance Met/Piccadilly Line