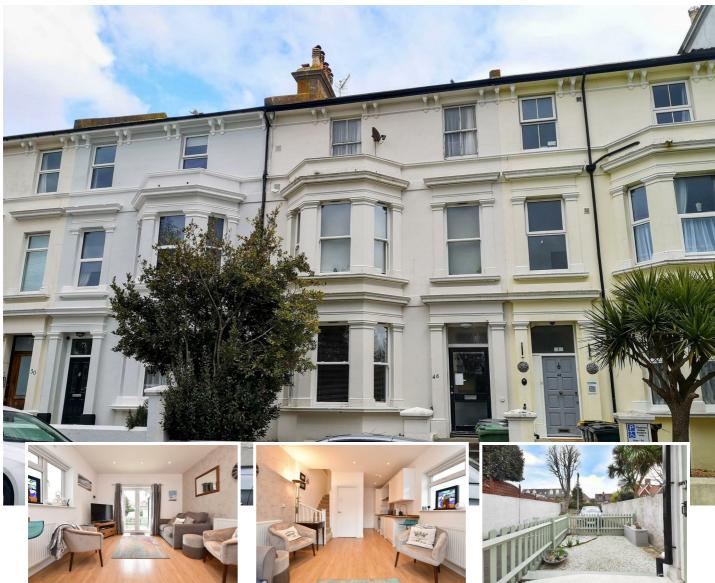

## Flat 2, 46 Upperton Gardens, Eastbourne, BN21 2AQ

#### \*\*\*GUIDE PRICE £200,000 - £210,000\*\*\*

Being sold CHAIN FREE, this charming split level apartment has its own private garden and allocated parking to the rear.. Having two bedrooms, there is very much the feel of a Cottage once inside and the open plan sitting room has an adjoining modern fitted kitchen with integrated appliances and there is direct access into the private garden. Both bedrooms and the shower room/wc are located upstairs. Ideally suited for first time buyers, second home owners and investors alike, the Beacon shopping centre, mainline railway station and seafront are all located within walking distance.

# Guide Price £200,000 - £210,000

| Main Features           | Entrance<br>Communal entrance with security entryphone system. Ground floor private entrance<br>door to –                                                                                                                                                                                                                                                          |
|-------------------------|--------------------------------------------------------------------------------------------------------------------------------------------------------------------------------------------------------------------------------------------------------------------------------------------------------------------------------------------------------------------|
| Converted Garden Flat   |                                                                                                                                                                                                                                                                                                                                                                    |
| 2 Bedrooms              | Hallway<br>Two built-in cupboards. Laminate floor. Door to -                                                                                                                                                                                                                                                                                                       |
| Split Level             | Open Plan Sitting Room<br>14'4 x 11'8 (4.37m x 3.56m)<br>Radiator. Television point. Inset spotlights. Laminate floor. Frosted double glazed<br>window.                                                                                                                                                                                                            |
| Open Plan Sitting Room  |                                                                                                                                                                                                                                                                                                                                                                    |
| Modern Fitted Kitchen   |                                                                                                                                                                                                                                                                                                                                                                    |
| Modern Shower Room/WC   | Modern Fitted Kitchen<br>10'11 x 4'3 (3.33m x 1.30m)<br>Modern range of white high gloss fitted wall and base units. Woodblock worktops with<br>inset sink bowl with mixer tap. Built-in electric hob and oven. Stainless steel splashback<br>and extractor cooker hood above. Integrated fridge/freezer and washing machine. Part<br>tiled walls. Laminate floor. |
| Double Glazing          |                                                                                                                                                                                                                                                                                                                                                                    |
| Private Garden          |                                                                                                                                                                                                                                                                                                                                                                    |
| Allocated Parking Space |                                                                                                                                                                                                                                                                                                                                                                    |
|                         | Bedroom 1<br>9'11 x 9'6 (3.02m x 2.90m )<br>Radiator. Fitted wardrobe with sliding doors. Double glazed window to rear aspect.                                                                                                                                                                                                                                     |
|                         | Bedroom 2<br>7'9 x 5'7 (2.36m x 1.70m )<br>Radiator. Double glazed window.                                                                                                                                                                                                                                                                                         |
|                         | First Floor Landing:<br>Inset spotlights. Built-in cupboard with hanging rail and fixed shelf.                                                                                                                                                                                                                                                                     |
|                         | Modern Shower Room/WC<br>White suite comprising corner shower cubicle. Low level WC. Vanity unit with inset<br>wash hand basin, chrome mixer tap and cupboards below. Part Tiled floor. Inset<br>spotlights. Extractor fan. Chrome heated towel rail.                                                                                                              |
|                         | Outside<br>The flat has a pleasant enclosed rear garden with gated access, a brick built shed and<br>an allocated parking space to the rear.                                                                                                                                                                                                                       |
|                         | EPC = C.                                                                                                                                                                                                                                                                                                                                                           |
|                         |                                                                                                                                                                                                                                                                                                                                                                    |
|                         |                                                                                                                                                                                                                                                                                                                                                                    |