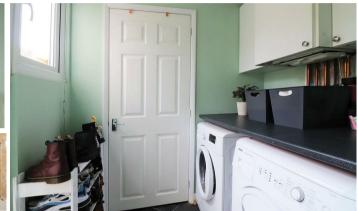

#### **Ground Floor**

Lounge

12'7 x 11'3 (3.84m x 3.43m)

Kitchen

12'7 x 11'7 (3.84m x 3.53m)

Lobby / Utility room

**Bathroom** 

6'2 x 6' (1.88m x 1.83m)