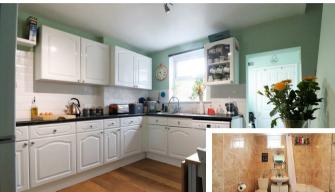

#### **Ground Floor**

Lounge

12'7 x 11'3 (3.84m x 3.43m)

Kitchen

12'7 x 11'7 (3.84m x 3.53m)

Lobby / Utility room

**Bathroom** 

6'2 x 6' (1.88m x 1.83m)