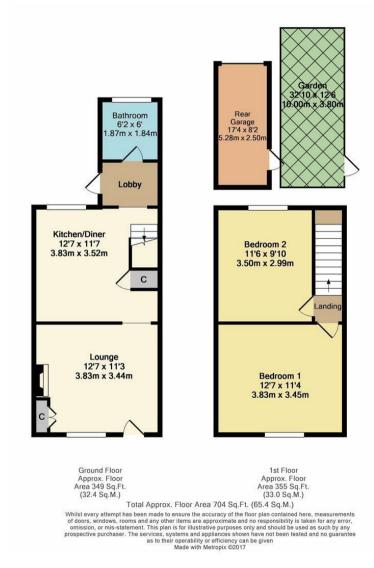

### Craylands Lane

**SWANSCOMBE** 

Are You Looking For A Charming Victoria Home With Parking To The Rear? Then This Home Could Be For You.

The abode on the ground floor benefits from having a lounge with a feature fireplace and this leads onto a contemporary 12'7 x 11'7 kitchen / dining room and then follows onto a lobby area and a modern bathroom. With the lobby allowing access to a secluded and well maintained 33' rear garden with a 17'4 x 8'2 detached garage at the end with good vehicular access. Whilst on the first floor off the landing are two double sized bedrooms. The property also benefits from being fully double glazed and gas centrally heated throughout.

#### **Ground Floor**

Lounge

12'7 x 11'3 (3.84m x 3.43m)

Kitchen

12'7 x 11'7 (3.84m x 3.53m)

Lobby / Utility room

**Bathroom** 

6'2 x 6' (1.88m x 1.83m)

First Floor

Landing

**Bedroom One** 

12'7 x 11'4 (3.84m x 3.45m)

**Bedroom Two** 

11'6 x 9'10 (3.51m x 3.00m)

**Exterior** 

Rear Garden

32'10 x 12'6 (10.01m x 3.81m)

**Detached Garage** 

17'4 x 8'2 (5.28m x 2.49m)

#### APPROX. GROSS INTERNAL FLOOR AREA 704.00 sq ft