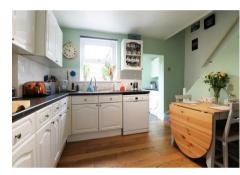

### Craylands Lane

**SWANSCOMBE** 

Are You Looking For A Charming Victoria Home With Parking To The Rear? Then This Home Could Be For You.

The abode on the ground floor benefits from having a lounge with a feature fireplace and this leads onto a contemporary 12'7 x 11'7 kitchen / dining room and then follows onto a lobby area and a modern bathroom. With the lobby allowing access to a secluded and well maintained 33' rear garden with a 17'4 x 8'2 detached garage at the end with good vehicular access. Whilst on the first floor off the landing are two double sized bedrooms. The property also benefits from being fully double glazed and gas centrally heated throughout.

#### **Ground Floor**

Lounge

12'7 x 11'3 (3.84m x 3.43m)

Kitchen

12'7 x 11'7 (3.84m x 3.53m)

Lobby / Utility room

**Bathroom** 

6'2 x 6' (1.88m x 1.83m)