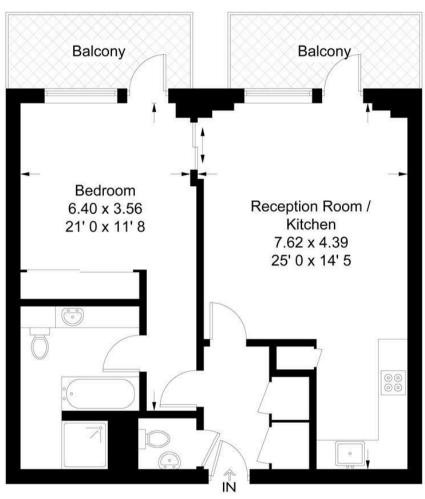

## GARTON JONES.COM

Hirst Court

Approximate Gross Internal Area = 671 sq ft / 62.3 sq m

Not to scale, for guidance only and must not be relied upon as a statement of fact All measurements and areas are approximate only and have been prepared in accordance with the current edition of the RICS Code of Measuring Practice