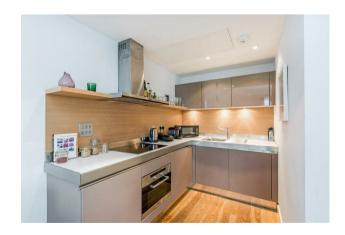

#### £595 Per Week

A spacious ONE DOUBLE BEDROOM apartment to rent of approx. 671sq.ft (62.3sq.m). Hirst Court, Grosvenor Waterside Located close to the banks of the River Thames by Chelsea Bridge. This FURNISHED apartment has an open plan reception room, with floor to ceiling windows with BALCONY OVERLOOKING THE DOCK. There is a modern kitchen with Miele integrated appliances, a utility cupboard housing a washer dryer, good storage including built in wardrobes to the bedroom and a utility cupboard housing a washer dryer, comfort cooling and wood flooring. There is an EN-SUITE BATHROOM WITH SERPATE SHOWER plus GUEST CLOAKROOM. 24 HOUR CONCIERGE, GYM & SPA. On-site Sainsbury's Local, coffee shop and private kids club. SLOANE SOUARE & VICTORIA station with Gatwick Express are within walking distance.

Available via Garton Jones on-site office at Grosvenor Waterside (underneath Bramah House).

Furniture may differ or not be included to that show in current photos.

EPC certificate available on request.

- · 671sq.ft (62.3sq.m)
- · 1 Double Bedroom
- · Open Plan Reception Room
- · Kitchen with Miele Integrated Appliances
- · Dock Facing Balcony
- · Bathroom & Guest Cloakroom
- · Residents Gym & Spa
- · 24 Hour Concierge
- · On-Site Sainsburys, Coffee Shop & Bakery, Crèche & Purple dragon Private Kids Club
- · Walking Distance to Sloane Square & Victoria