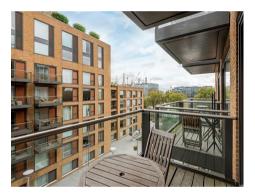

#### £595 Per Week

A spacious ONE DOUBLE BEDROOM apartment to rent of approx. 671sq.ft (62.3sq.m). Hirst Court, Grosvenor Waterside Located close to the banks of the River Thames by Chelsea Bridge. This FURNISHED apartment has an open plan reception room, with floor to ceiling windows with BALCONY OVERLOOKING THE DOCK. There is a modern kitchen with Miele integrated appliances, a utility cupboard housing a washer dryer, good storage including built in wardrobes to the bedroom and a utility cupboard housing a washer dryer, comfort cooling and wood flooring. There is an EN-SUITE BATHROOM WITH SERPATE SHOWER plus GUEST CLOAKROOM. 24 HOUR CONCIERGE, GYM & SPA. On-site Sainsbury's Local, coffee shop and private kids club. SLOANE SOUARE & VICTORIA station with Gatwick Express are within walking distance.