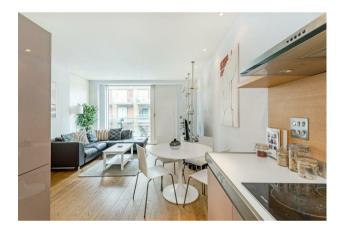

#### £595 Per Week

A spacious ONE DOUBLE BEDROOM apartment to rent of approx. 671sq.ft (62.3sq.m). Hirst Court, Grosvenor Waterside Located close to the banks of the River Thames by Chelsea Bridge. This FURNISHED apartment has an open plan reception room, with floor to ceiling windows with BALCONY OVERLOOKING THE DOCK. There is a modern kitchen with Miele integrated appliances, a utility cupboard housing a washer dryer, good storage including built in wardrobes to the bedroom and a utility cupboard housing a washer dryer, comfort cooling and wood flooring. There is an EN-SUITE BATHROOM WITH SERPATE SHOWER plus GUEST CLOAKROOM. 24 HOUR CONCIERGE, GYM & SPA. On-site Sainsbury's Local, coffee shop and private kids club. SLOANE SOUARE & VICTORIA station with Gatwick Express are within walking distance.

Available via Garton Jones on-site office at Grosvenor Waterside (underneath Bramah House).

Furniture may differ or not be included to that show in current photos.

EPC certificate available on request.

- · 671sq.ft (62.3sq.m)
- · 1 Double Bedroom
- · Open Plan Reception Room
- · Kitchen with Miele Integrated Appliances
- · Dock Facing Balcony
- · Bathroom & Guest Cloakroom
- · Residents Gym & Spa
- · 24 Hour Concierge
- · On-Site Sainsburys, Coffee Shop & Bakery, Crèche & Purple dragon Private Kids Club
- · Walking Distance to Sloane Square & Victoria