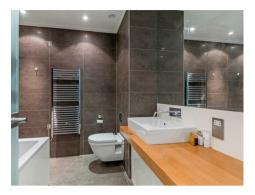

#### £595 Per Week

A spacious ONE DOUBLE BEDROOM apartment to rent of approx. 671sq.ft (62.3sq.m). Hirst Court, Grosvenor Waterside Located close to the banks of the River Thames by Chelsea Bridge. This FURNISHED apartment has an open plan reception room, with floor to ceiling windows with BALCONY OVERLOOKING THE DOCK. There is a modern kitchen with Miele integrated appliances, a utility cupboard housing a washer dryer, good storage including built in wardrobes to the bedroom and a utility cupboard housing a washer dryer, comfort cooling and wood flooring. There is an EN-SUITE BATHROOM WITH SERPATE SHOWER plus GUEST CLOAKROOM. 24 HOUR CONCIERGE, GYM & SPA. On-site Sainsbury's Local, coffee shop and private kids club. SLOANE SOUARE & VICTORIA station with Gatwick Express are within walking distance.