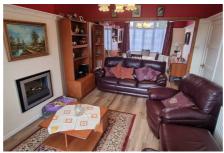

#### **ACCOMMODATION**

Entrance Porch and Hallway with laminate flooring Through Lounge Dining Room with doors to the rear gardens and Bay window to the front

Fitted Kitchen with lots of storage and space for lots of appliances