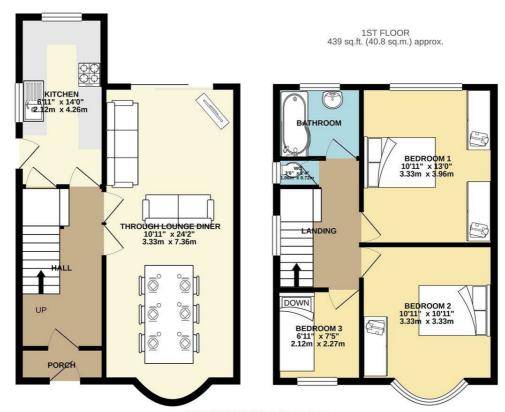

TOTAL FLOOR AREA: 919 sq.ft. (85.4 sq.m.) approx. very attempt has been made to ensure the accuracy of the floorplan contained here, measurements, it, windows, from and any other terms are approximate and no responsibility is taken for any error, on or mis-statement. This plan is for illustrative purposes only and should be used as such by any we purchaser. The services, systems and appliances shown have not been tested and no guarantee as to their operability of efficiency can be given. Made with Metropox 50.200.