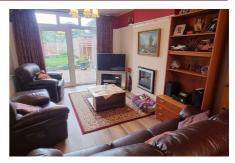

#### **ACCOMMODATION**

Entrance Porch and Hallway with laminate flooring Through Lounge Dining Room with doors to the rear gardens and Bay window to the front

Fitted Kitchen with lots of storage and space for lots of appliances