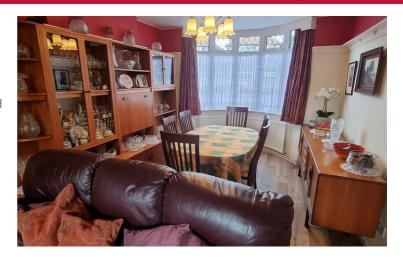

#### **ACCOMMODATION**

Entrance Porch and Hallway with laminate flooring Through Lounge Dining Room with doors to the rear gardens and Bay window to the front

Fitted Kitchen with lots of storage and space for lots of appliances