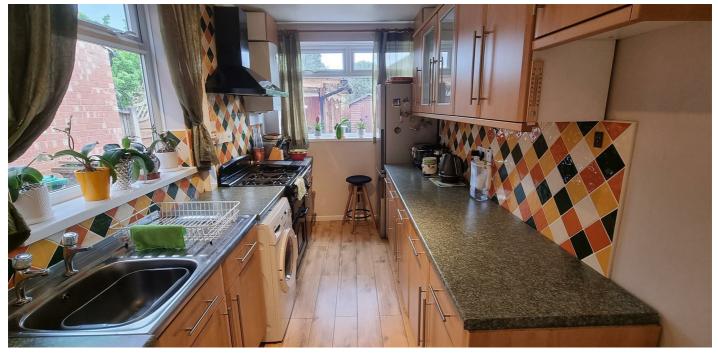

#### **ACCOMMODATION**

Entrance Porch and Hallway with laminate flooring Through Lounge Dining Room with doors to the rear gardens and Bay window to the front

Fitted Kitchen with lots of storage and space for lots of appliances