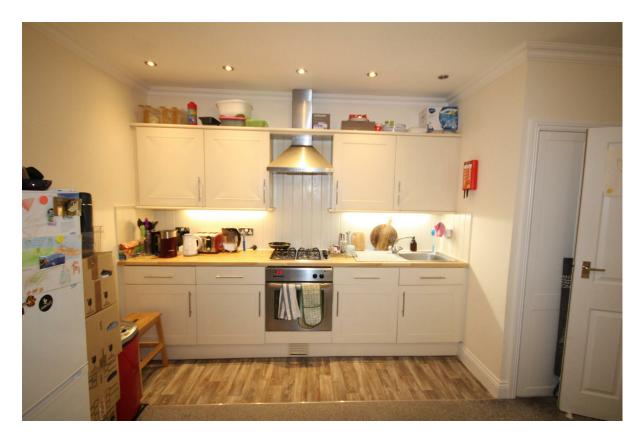

## **MAIN FEATURES**

Two Double Bedrooms Lower Ground Floor Flat Open Plan Lounge/Kitchen Master Bedroom with Built in Storage and En-Suite Main Bathroom with Bath and Shower Attachment Gas Central Heating and Double Glazing Close to Local Amenities and Transport Links TENANTS IN RECEIPT OF UNIVERSAL CREDIT CONSIDERED

## **Full description**

Tax Band B Available 16th June

Lovett International are pleased to offer this large two double bedroom lower ground floor apartment. The property benefits from a large master bedroom with built in storage and en-suite, open plan lounge/kitchen with integrated fridge, main bathroom with bath and overhead shower attachment, gas central heating and double glazing. The property further benefits from its own private entrance. Conveniently located in the heart of Boscombe, just off High Street, local amenities and seafront. TENANTS IN RECEIPT OF UNIVERSAL CREDIT CONSIDERED (HOME OWNER GUARANTOR REQUIRED). Available 16th June.