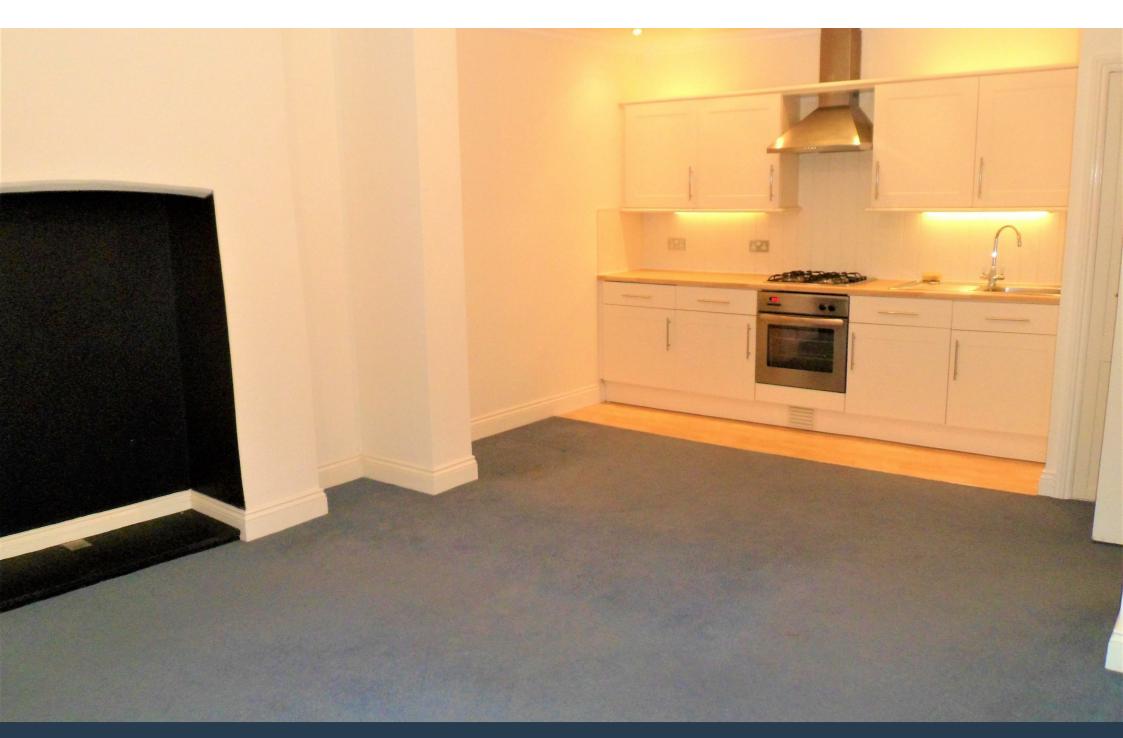

## **MAIN FEATURES**

Two Double Bedrooms Lower Ground Floor Flat Open Plan Lounge/Kitchen Master Bedroom with Built in Storage and En-Suite Main Bathroom with Bath and Shower Attachment Gas Central Heating and Double Glazing Close to Local Amenities and Transport Links TENANTS IN RECEIPT OF UNIVERSAL CREDIT CONSIDERED

## **Full description**

Tax Band B Available 16th June

Lovett International are pleased to offer this large two double bedroom lower ground floor apartment. The property benefits from a large master bedroom with built in storage and en-suite, open plan lounge/kitchen with integrated fridge, main bathroom with bath and overhead shower attachment, gas central heating and double glazing. The property further benefits from its own private entrance. Conveniently located in the heart of Boscombe, just off High Street, local amenities and seafront. TENANTS IN RECEIPT OF UNIVERSAL CREDIT CONSIDERED (HOME OWNER GUARANTOR REQUIRED). Available 16th June.