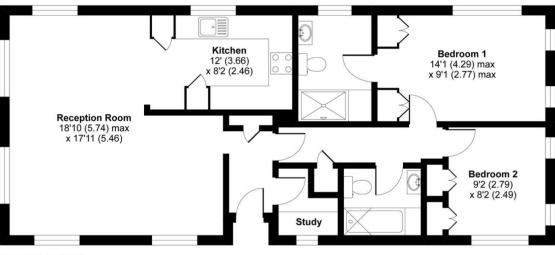

# Floor Plan

#### Landrake, Saltash, PL12

Approximate Area = 834 sq ft / 77.5 sq m For identification only - Not to scale

GROUND FLOOR

Floor plan produced in accordance with RICS Property Measurement Standards incorporating International Property Measurement Standards (IPMS2 Residential). ©nchecom 2021. Produced for Royale Group Management Company Limited. REF: 686737