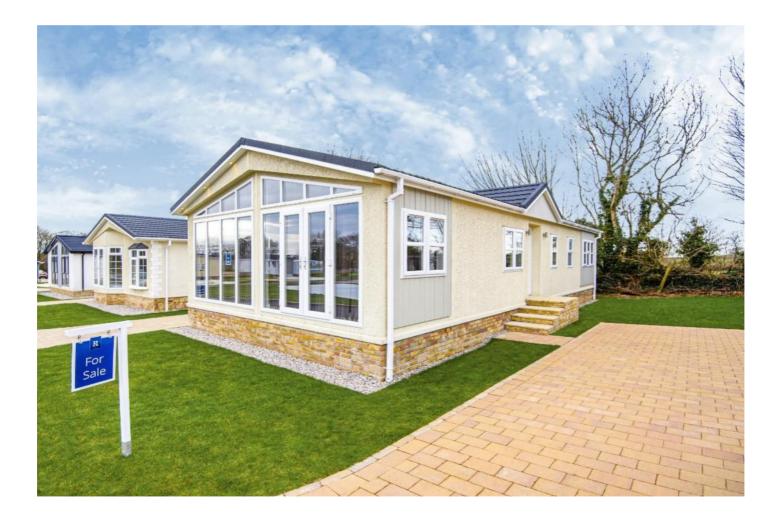

## £230,000

Saltash, Cornwall, PL12

This brand new, modern-furnished Omar luxury park home is perfect for those looking for a detached, easy to maintain, bungalow style retirement property. The home feature a semi open plan layout, with comfortable modern furniture and two double bedrooms and two bathrooms.

- Brand new home
- Community Living
- Home Exchange scheme
- Fully Fitted Kitchen
- Fully Furnished
- Gated and secure community
- Over 45's
- Pet-friendly
- RoyaleLife Development