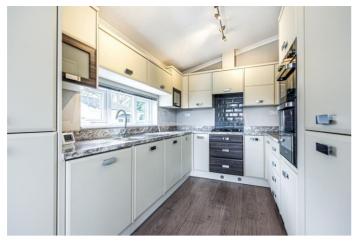

## £230,000

Saltash, Cornwall, PL12

This brand new, modern-furnished Omar luxury park home is perfect for those looking for a detached, easy to maintain, bungalow style retirement property. The home feature a semi open plan layout, with comfortable modern furniture and two double bedrooms and two bathrooms.

- Brand new home
- Community Living
- Home Exchange scheme
- Fully Fitted Kitchen
- Fully Furnished
- Gated and secure community
- Over 45's
- Pet-friendly
- RoyaleLife Development