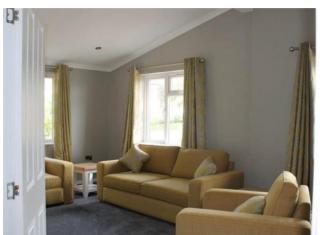

The L-shaped lounge/diner is very cosy with its featured fireplace but also a lovely bright room during the day thanks to the three bay windows. Through into the bedrooms and co-ordinating headboards and fully lined curtains in soft tones create a lovely ambiance. The master bedroom boasts a beautiful ensuite and plenty of storage space. The second bedroom also provides ample hanging space with fitted wardrobes and sits conveniently close to the family bathroom