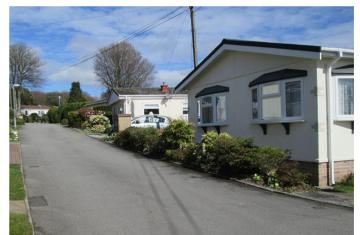

#### St. Anns Chapel, Callington, Cornwall, PL17

The Country Home Kingsbridge bungalow park home is situated on a landscaped plot with a highly durable exterior finish captures the imagination immediately and is perfect for those looking for a property with an impressive façade.

A superb residential park set in the Tamar Valley, an area of outstanding natural beauty. It is only 4 miles from Callington and 7 miles from Tavistock, an ancient stannary town. Plymouth, with its superb shopping centre is easily reached by car, bus or train. This Retirement Park (50+) is well served by local tradesmen and the village of St. Ann's Chapel, a short distance away, has a post office, garage and supermarket and is full of like-minded people.