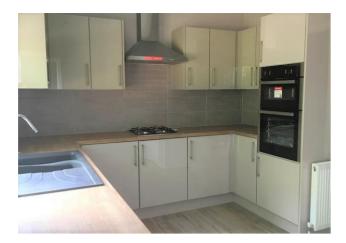

The L-shaped lounge/diner is very cosy with its featured fireplace but also a lovely bright room during the day thanks to the three bay windows. Through into the bedrooms and co-ordinating headboards and fully lined curtains in soft tones create a lovely ambiance. The master bedroom boasts a beautiful ensuite and plenty of storage space. The second bedroom also provides ample hanging space with fitted wardrobes and sits conveniently close to the family bathroom