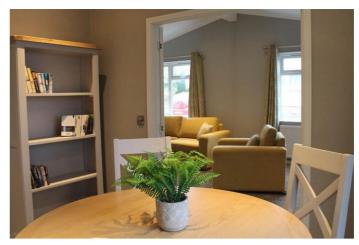

The L-shaped lounge/diner is very cosy with its featured fireplace but also a lovely bright room during the day thanks to the three bay windows. Through into the bedrooms and co-ordinating headboards and fully lined curtains in soft tones create a lovely ambiance. The master bedroom boasts a beautiful ensuite and plenty of storage space. The second bedroom also provides ample hanging space with fitted wardrobes and sits conveniently close to the family bathroom