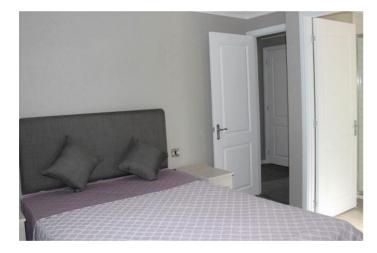

The L-shaped lounge/diner is very cosy with its featured fireplace but also a lovely bright room during the day thanks to the three bay windows. Through into the bedrooms and co-ordinating headboards and fully lined curtains in soft tones create a lovely ambiance. The master bedroom boasts a beautiful ensuite and plenty of storage space. The second bedroom also provides ample hanging space with fitted wardrobes and sits conveniently close to the family bathroom