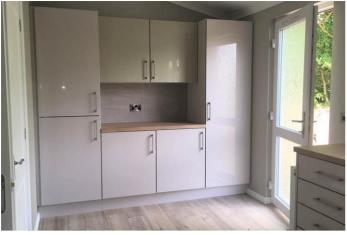

The L-shaped lounge/diner is very cosy with its featured fireplace but also a lovely bright room during the day thanks to the three bay windows. Through into the bedrooms and co-ordinating headboards and fully lined curtains in soft tones create a lovely ambiance. The master bedroom boasts a beautiful ensuite and plenty of storage space. The second bedroom also provides ample hanging space with fitted wardrobes and sits conveniently close to the family bathroom