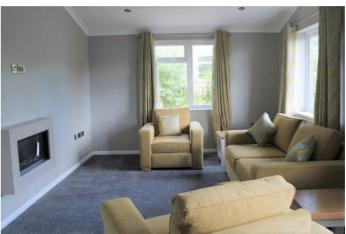

The L-shaped lounge/diner is very cosy with its featured fireplace but also a lovely bright room during the day thanks to the three bay windows. Through into the bedrooms and co-ordinating headboards and fully lined curtains in soft tones create a lovely ambiance. The master bedroom boasts a beautiful ensuite and plenty of storage space. The second bedroom also provides ample hanging space with fitted wardrobes and sits conveniently close to the family bathroom