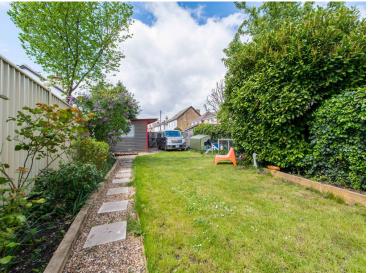

**GARDEN** 70' x 26' (21.34m x 7.92m)

**OUTBUILDING** 15' 4" x 8' 9" (4.67m x 2.67m)

CAR PARKING SPACE TO REAR

IMP ORTANT NOTE: Paul Graham have not tested any services, heating system, appliances, fixtures or fittings. References to the tenure of a property are based on information supplied by the seller as Paul Graham have not had sight of the title documents. Neither has Paul Graham checked any existing or necessary planning consents, building regulations or rights of way. Prospective purchasers are advised to obtain verification from their solicitor or surveyor. PLEASE NOTE: All measurements are approximate and represent the maximum dimensions of any room (into bays and alcoves) and a margin of error should be allowed.