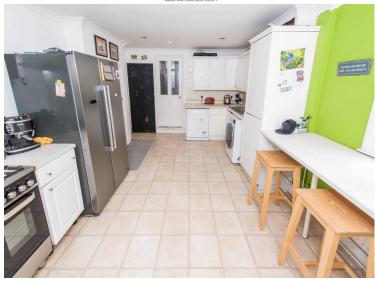

ENTR ANCE HALL

LIVING ROOM 14' 3" x 12' 5" (4.34m x 3.78m)

**DINING ROOM** 12' 7" x 10' 3" (3.84m x 3.12m)

KITCHEN 15' 7" x 11' 0" (4.75m x 3.35m)

CELLAR

LANDING

**BEDROOM 2** 16' 2" x 12' 1" (4.93m x 3.68m) into wardrobe