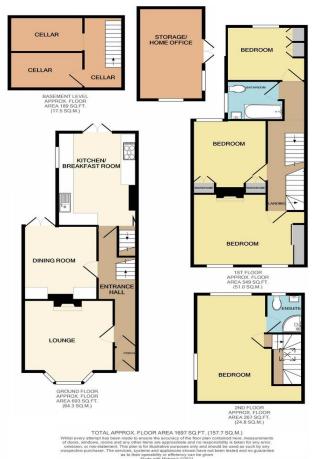

ENTR ANCE HALL

LIVING ROOM 14' 3" x 12' 5" (4.34m x 3.78m)

**DINING ROOM** 12' 7" x 10' 3" (3.84m x 3.12m)

KITCHEN 15' 7" x 11' 0" (4.75m x 3.35m)

CELLAR

LANDING

**BEDROOM 2** 16' 2" x 12' 1" (4.93m x 3.68m) into wardrobe

BEDROOM 3 12' 6" x 10' 2" (3.81m x 3.1m)

**BEDROOM 4** 10' 10" x 8' 8" (3.3m x 2.64m) into wardrobe

BATHROOM 7' 9" x 6' 6" (2.36m x 1.98m)

LANDING

**BEDROOM 1** 18' 1" x 15' 4" (5.51m x 4.67m) Loft Room

**ENSUITE** 6' 2" x 5' 2" (1.88m x 1.57m)

**GARDEN** 70' x 26' (21.34m x 7.92m)

**OUTBUILDING** 15' 4" x 8' 9" (4.67m x 2.67m)

CAR PARKING SPACE TO REAR

IMP ORTANT NOTE: Paul Graham have not tested any services, heating system, appliances, fixtures or fittings. References to the tenure of a property are based on information supplied by the seller as Paul Graham have not had sight of the title documents. Neither has Paul Graham checked any existing or necessary planning consents, building regulations or rights of way. Prospective purchasers are advised to obtain verification from their solicitor or surveyor. PLEASE NOTE: All measurements are approximate and represent the maximum dimensions of any room (into bays and alcoves) and a margin of error should be allowed.