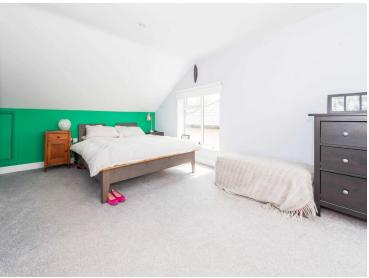

BEDROOM 3 12' 6" x 10' 2" (3.81m x 3.1m)

**BEDROOM 4** 10' 10" x 8' 8" (3.3m x 2.64m) into wardrobe

BATHROOM 7' 9" x 6' 6" (2.36m x 1.98m)

LANDING

**BEDROOM 1** 18' 1" x 15' 4" (5.51m x 4.67m) Loft Room

**ENSUITE** 6' 2" x 5' 2" (1.88m x 1.57m)