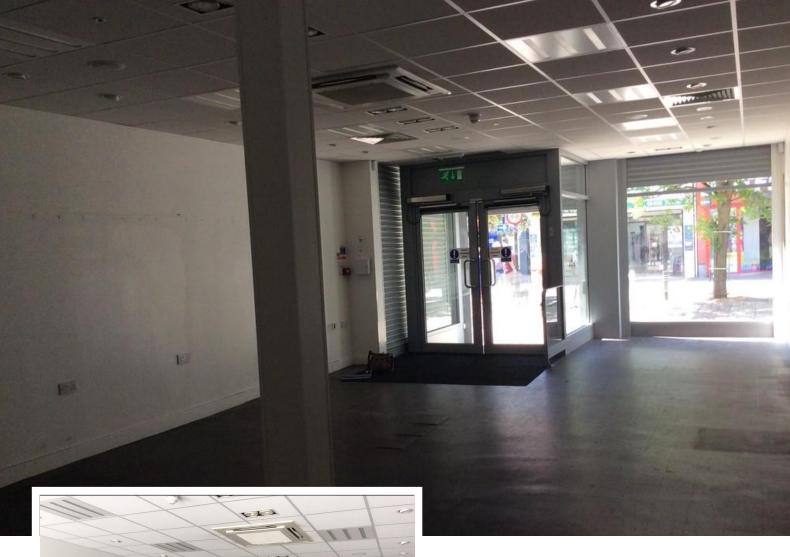

This is a fantastic business opportunity in the town centre, the unit is 123msq, at present it includes a large office area (18msq); kitchen area (10msq); stock area (13msq); lobby (10msq); Wc (2msq); diabled WC (3msq) and rear lobby (2msq). The unit previously had an A1 retail licence but now planning been approved

to upgrade this to an A3 food and drink licence, which gives further opportunities as a restaurant or cafe.

%epcGraph\_c\_1\_325%