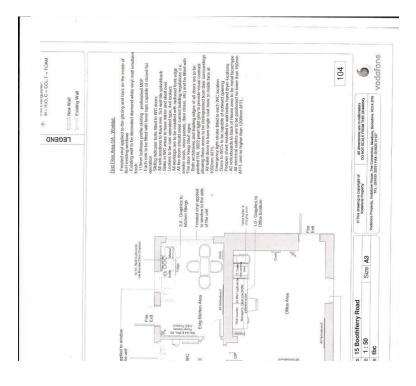

This is a fantastic business opportunity in the town centre, the unit is 123msq, at present it includes a large office area (18msq); kitchen area (10msq); stock area (13msq); lobby (10msq); Wc (2msq); diabled WC (3msq) and rear lobby (2msq). The unit previously had an A1 retail licence but now planning been approved