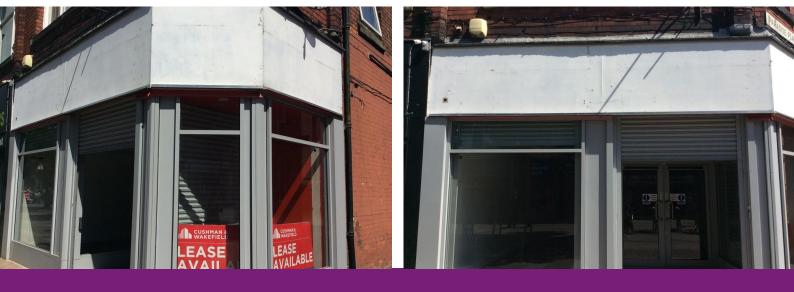

This is a fantastic business opportunity in the town centre, the unit is 123msq, at present it includes a large office area (18msq); kitchen area (10msq); stock area (13msq); lobby (10msq); Wc (2msq); diabled WC (3msq) and rear lobby (2msq). The unit previously had an A1 retail licence but now planning been approved

to upgrade this to an A3 food and drink licence, which gives further opportunities as a restaurant or cafe.

%epcGraph\_c\_1\_325%