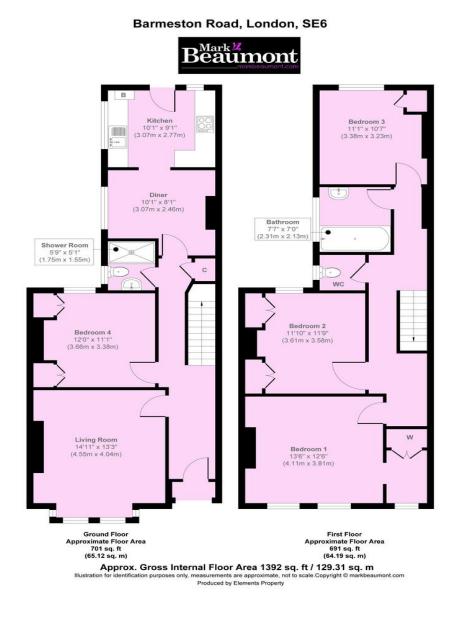

## **Property Summary**

Spacious Three/Four Bedroom Victorian family home with Off street parking. The property comprises Three/Four Double Bedrooms, Two Bathrooms, Large Reception, Dining Area and modern fully fitted Kitchen. Large easy to maintain Garden. Situated on a quiet road within 5 mins walk to Catford Town Centre offering easy access to shops, buses, Catford Bridge, Catford & Bellingham train stations. Would Suit Professional Sharers. Available Mid-May.