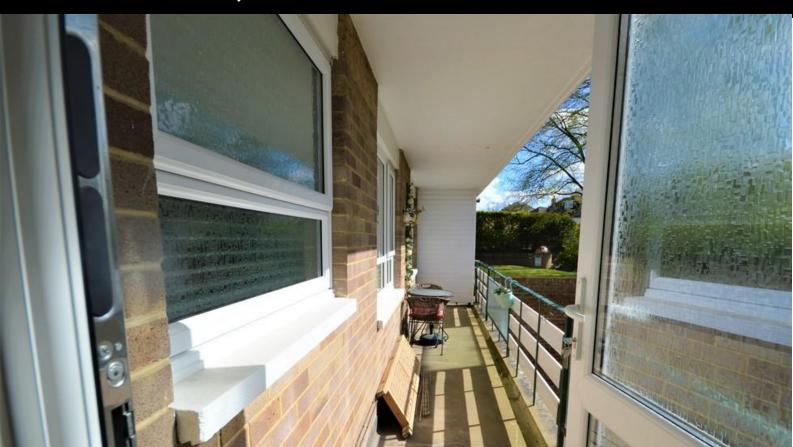

## **Features:**

2 DOUBLE **GAS CENTRAL BEDROOMS HEATING** 

KITCHEN/DINER STUNNING VIEWS

LARGE BALCONY LANDSCAPED

**GARDENS** 

## **Description:**

RAISED UNFURNISHED ground floor flat STUNNNING VIEWS, two DOUBLE bedrooms, GAS CENTRAL HEATING, located in Redhill. TWO DOUBLE BEDROOMS one with fitted wardrobes. MODERN KITCHEN/DINER with electric oven & GAS HOB, washing machine, DISHWASHER & fridge. Good size lounge with ACCESS TO LARGE BALCONY with STUNNING VIEWS. bathroom with shower over bath, WC, & basin.\*\*\* FULLY MANAGED\*\*\*\*, AVAILABLE 29/05/2021.