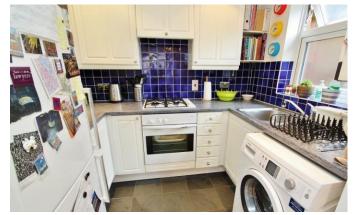

## **Property Description**

Centrally located! This two-bedroom ground floor flat is decorated to a good standard throughout. Only walking distance to Romford Station and Town Centre this flat would be an ideal first-time purchase or investment. Internally the property offers good size hallway, bathroom, two bedrooms and large living room leading to separate kitchen. The property also comes with secure gated allocated parking.

## Hallway

Lounge/Diner - 14'03" x 12'00"

Kitchen - 8'00" x 6'01"

Bedroom One - 14'00" x 9'05"

Bedroom Two - 8'08" x 8'07"

Bathroom - 7'02" x 5'05"

**Gated Parking** 

**Good Condition** 