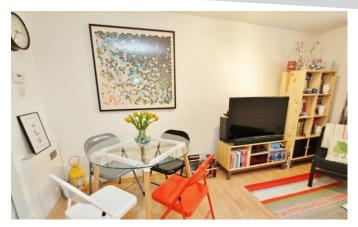

## **Property Description**

Centrally located! This two-bedroom ground floor flat is decorated to a good standard throughout. Only walking distance to Romford Station and Town Centre this flat would be an ideal first-time purchase or investment. Internally the property offers good size hallway, bathroom, two bedrooms and large living room leading to separate kitchen. The property also comes with secure gated allocated parking.

## Hallway

Lounge/Diner - 14'03" x 12'00"

Kitchen - 8'00" x 6'01"

Bedroom One - 14'00" x 9'05"

Bedroom Two - 8'08" x 8'07"

Bathroom - 7'02" x 5'05"

**Gated Parking** 

**Good Condition** 