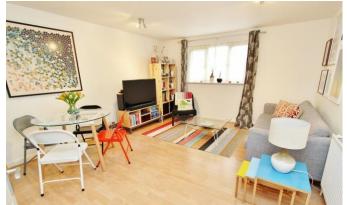

## **Property Description**

Centrally located! This two-bedroom ground floor flat is decorated to a good standard throughout. Only walking distance to Romford Station and Town Centre this flat would be an ideal first-time purchase or investment. Internally the property offers good size hallway, bathroom, two bedrooms and large living room leading to separate kitchen. The property also comes with secure gated allocated parking.

## Hallway

Lounge/Diner - 14'03" x 12'00"

Kitchen - 8'00" x 6'01"

Bedroom One - 14'00" x 9'05"

Bedroom Two - 8'08" x 8'07"

Bathroom - 7'02" x 5'05"

**Gated Parking** 

**Good Condition** 