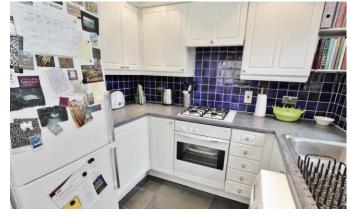

## **Property Description**

Centrally located! This two-bedroom ground floor flat is decorated to a good standard throughout. Only walking distance to Romford Station and Town Centre this flat would be an ideal first-time purchase or investment. Internally the property offers good size hallway, bathroom, two bedrooms and large living room leading to separate kitchen. The property also comes with secure gated allocated parking.

## Hallway

Lounge/Diner - 14'03" x 12'00"

Kitchen - 8'00" x 6'01"

Bedroom One - 14'00" x 9'05"

Bedroom Two - 8'08" x 8'07"

Bathroom - 7'02" x 5'05"

**Gated Parking** 

**Good Condition** 