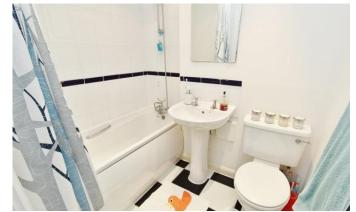

## Hallway

Lounge/Diner - 14'03" x 12'00"

Kitchen - 8'00" x 6'01"

Bedroom One - 14'00" x 9'05"

Bedroom Two - 8'08" x 8'07"

Bathroom - 7'02" x 5'05"

**Gated Parking** 

**Good Condition** 