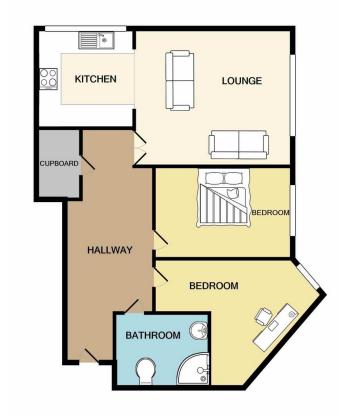

## Hallway

Lounge/Diner - 14'03" x 12'00"

Kitchen - 8'00" x 6'01"

Bedroom One - 14'00" x 9'05"

Bedroom Two - 8'08" x 8'07"

Bathroom - 7'02" x 5'05"

**Gated Parking** 

**Good Condition** 