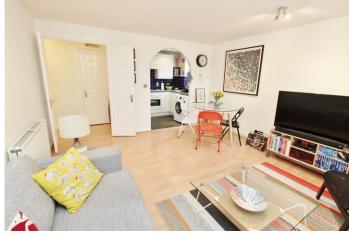

## **Property Description**

Centrally located! This two-bedroom ground floor flat is decorated to a good standard throughout. Only walking distance to Romford Station and Town Centre this flat would be an ideal first-time purchase or investment. Internally the property offers good size hallway, bathroom, two bedrooms and large living room leading to separate kitchen. The property also comes with secure gated allocated parking.

## Hallway

Lounge/Diner - 14'03" x 12'00"

Kitchen - 8'00" x 6'01"

Bedroom One - 14'00" x 9'05"

Bedroom Two - 8'08" x 8'07"

Bathroom - 7'02" x 5'05"

**Gated Parking** 

**Good Condition** 