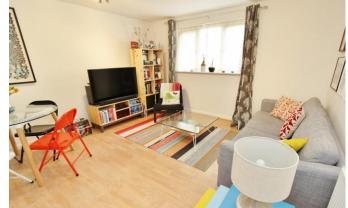

## **Property Description**

Centrally located! This two-bedroom ground floor flat is decorated to a good standard throughout. Only walking distance to Romford Station and Town Centre this flat would be an ideal first-time purchase or investment. Internally the property offers good size hallway, bathroom, two bedrooms and large living room leading to separate kitchen. The property also comes with secure gated allocated parking.

## Hallway

Lounge/Diner - 14'03" x 12'00"

Kitchen - 8'00" x 6'01"

Bedroom One - 14'00" x 9'05"

Bedroom Two - 8'08" x 8'07"

Bathroom - 7'02" x 5'05"

**Gated Parking** 

**Good Condition** 