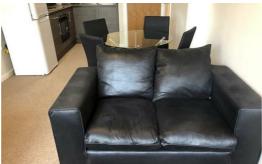

Step inside and you'll be welcomed to the open-plan living space where you'll have large windows for natural daylight.— the perfect room for lounging around. The kitchen, positioned in the corner of the room, is fairly small but offers all the workspace and storage solutions you'll need. With integrated appliances you'll be all set-up and ready to go.