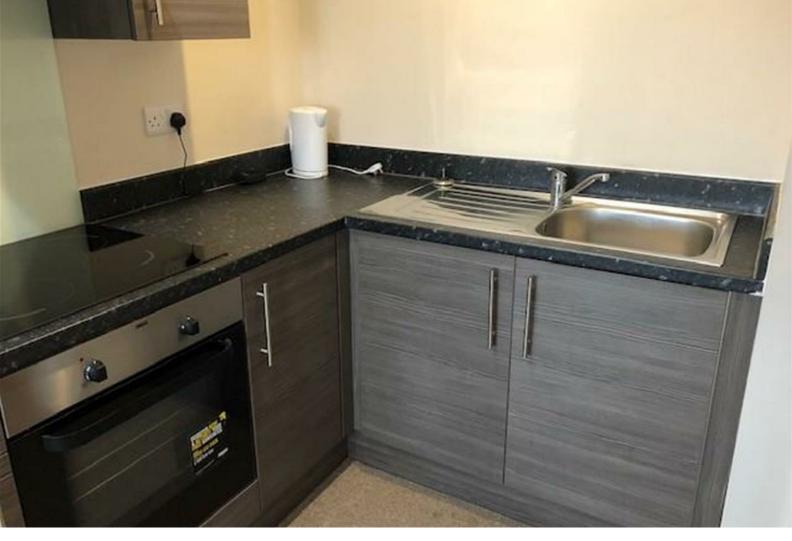

Step inside and you'll be welcomed to the open-plan living space where you'll have large windows for natural daylight.— the perfect room for lounging around. The kitchen, positioned in the corner of the room, is fairly small but offers all the workspace and storage solutions you'll need. With integrated appliances you'll be all set-up and ready to go.