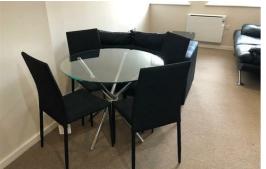

Step inside and you'll be welcomed to the open-plan living space where you'll have large windows for natural daylight.— the perfect room for lounging around. The kitchen, positioned in the corner of the room, is fairly small but offers all the workspace and storage solutions you'll need. With integrated appliances you'll be all set-up and ready to go.