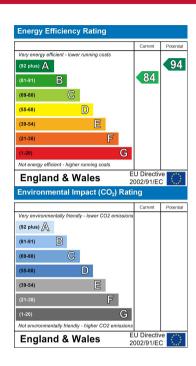

With high energy efficiency and all the Mod cons that you would expect from a new build property, but also with some added unique features as well, such as under floor heating, private balcony and two bathrooms with a 3rd w/c and lots of additional storage solutions that are usually lacking in a new builds.