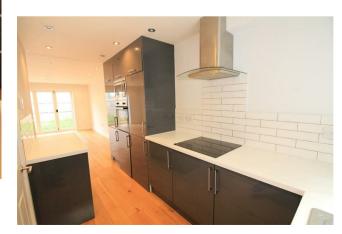

The property briefly comprises of an open plan kitchen lounge diner with integrated appliances, including dishwasher, oven, hob and microwave, white tiled splashbacks and grey gloss units. The lounge itself is a large open space with bifold doors leading out to the rear where you have access to a fully enclosed and easy to maintain garden.