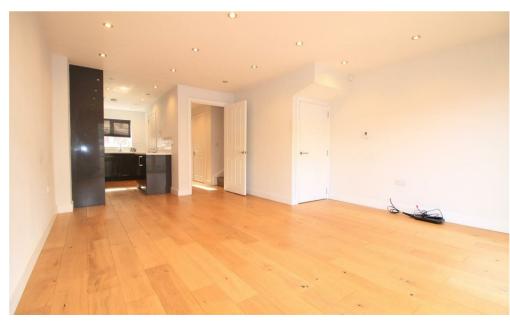

The property briefly comprises of an open plan kitchen lounge diner with integrated appliances, including dishwasher, oven, hob and microwave, white tiled splashbacks and grey gloss units. The lounge itself is a large open space with bifold doors leading out to the rear where you have access to a fully enclosed and easy to maintain garden.