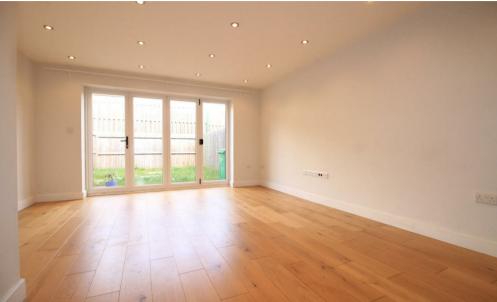

The property briefly comprises of an open plan kitchen lounge diner with integrated appliances, including dishwasher, oven, hob and microwave, white tiled splashbacks and grey gloss units. The lounge itself is a large open space with bifold doors leading out to the rear where you have access to a fully enclosed and easy to maintain garden.