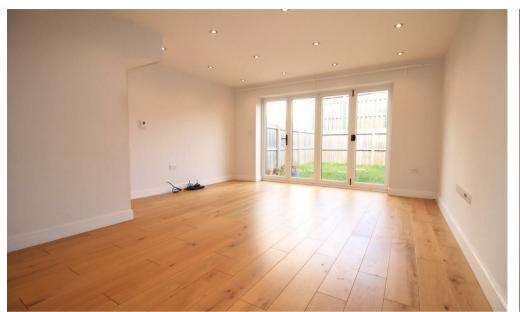

The property briefly comprises of an open plan kitchen lounge diner with integrated appliances, including dishwasher, oven, hob and microwave, white tiled splashbacks and grey gloss units. The lounge itself is a large open space with bifold doors leading out to the rear where you have access to a fully enclosed and easy to maintain garden.