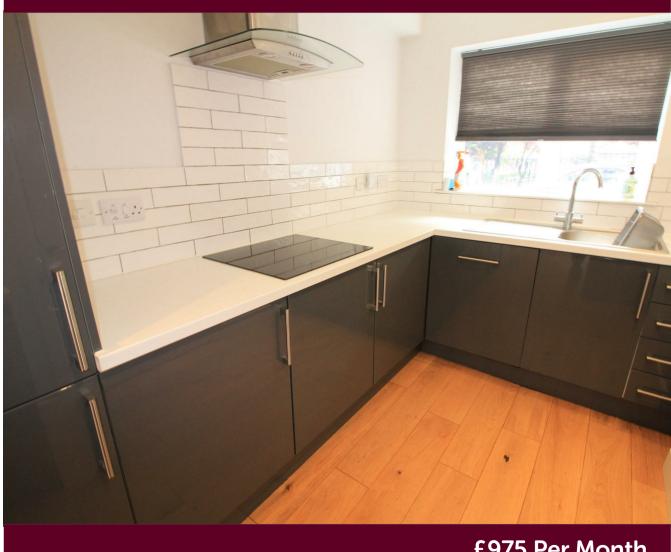

The property briefly comprises of an open plan kitchen lounge diner with integrated appliances, including dishwasher, oven, hob and microwave, white tiled splashbacks and grey gloss units. The lounge itself is a large open space with bifold doors leading out to the rear where you have access to a fully enclosed and easy to maintain garden.