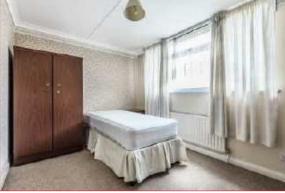

over, wash hand basin, wc.

First Floor

Landing: Built in airing cupboard.

Bedroom 1: 13'10" x 11'4" (4.22m x 3.45m) Built in wardrobes/cupboards

along one wall, access to loft space.

Bedroom 2: 12' x 8'7" (3.66m x 2.62m)