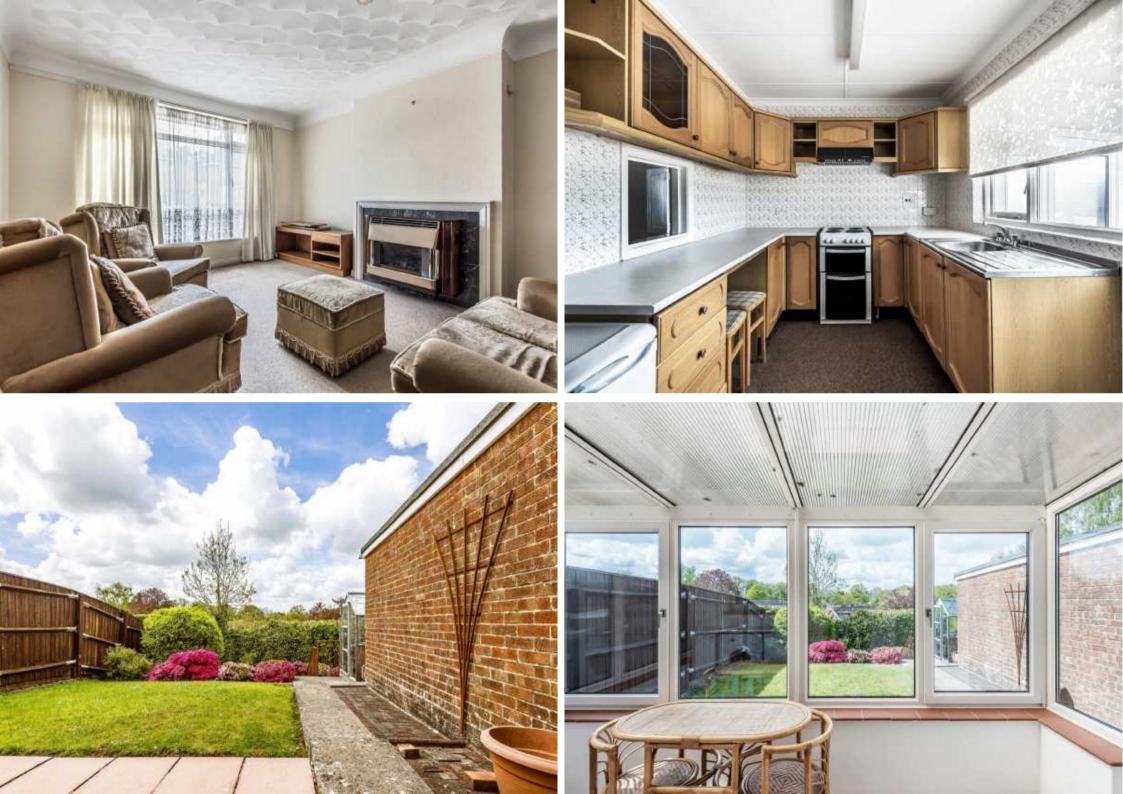

## **Ground Floor**

Entrance Hall: Stairs to first floor, under stairs storage cupboard.

Sitting Room: 18' x 11'11" max (5.49m x 3.63m)

Kitchen: 12'11" x 7'11" (3.94m x 2.41m) Space and point for cooker,

space for fridge, built in larder.

Conservatory: 11'6" x 7' (3.51m x 2.13m) Space and plumbing for washing

machine, space for tumble dryer.

Bathroom: 7'11" x 4'11" (2.41m x 1.50m) Comprising bath with shower

to rear garden.

Rear Garden: Measures approximately 55' x 33' and comprises paved patio

area, area laid to lawn, steps to further patio area, green

house.

Garage: 17'3" x 9' (5.26m x 2.74m) With up and over door, power and