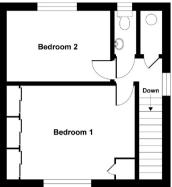

over, wash hand basin, wc.

First Floor

Landing: Built in airing cupboard.

Bedroom 1: 13'10" x 11'4" (4.22m x 3.45m) Built in wardrobes/cupboards

along one wall, access to loft space.

Bedroom 2: 12' x 8'7" (3.66m x 2.62m)

Cloakroom: 4'7" x 2'8" (1.40m x 0.81m) White suite with chrome fitments

comprising wash hand basin, wc.

**OUTSIDE** 

Front: Area laid to lawn, planted beds, driveway providing off road

parking for approximately 3 vehicles, side pedestrain access