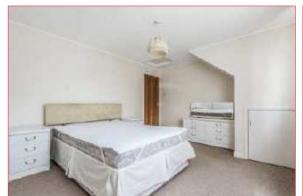

over, wash hand basin, wc.

First Floor

Landing: Built in airing cupboard.

Bedroom 1: 13'10" x 11'4" (4.22m x 3.45m) Built in wardrobes/cupboards

along one wall, access to loft space.

Bedroom 2: 12' x 8'7" (3.66m x 2.62m)