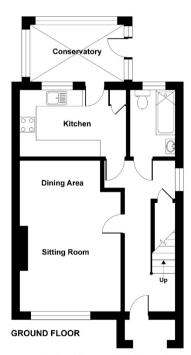

## **Ground Floor**

Entrance Hall: Stairs to first floor, under stairs storage cupboard.

Sitting Room: 18' x 11'11" max (5.49m x 3.63m)

Kitchen: 12'11" x 7'11" (3.94m x 2.41m) Space and point for cooker,

space for fridge, built in larder.

Conservatory: 11'6" x 7' (3.51m x 2.13m) Space and plumbing for washing

machine, space for tumble dryer.

Bathroom: 7'11" x 4'11" (2.41m x 1.50m) Comprising bath with shower