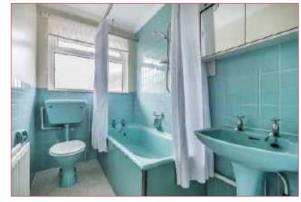

space for fridge, built in larder.

Conservatory: 11'6" x 7' (3.51m x 2.13m) Space and plumbing for washing

machine, space for tumble dryer.

Bathroom: 7'11" x 4'11" (2.41m x 1.50m) Comprising bath with shower

over, wash hand basin, wc.

First Floor

Landing: Built in airing cupboard.

Bedroom 1: 13'10" x 11'4" (4.22m x 3.45m) Built in wardrobes/cupboards

along one wall, access to loft space.

Bedroom 2: 12' x 8'7" (3.66m x 2.62m)