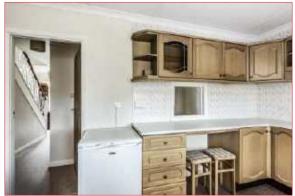

## **Ground Floor**

Entrance Hall: Stairs to first floor, under stairs storage cupboard.

Sitting Room: 18' x 11'11" max (5.49m x 3.63m)

Kitchen: 12'11" x 7'11" (3.94m x 2.41m) Space and point for cooker,

space for fridge, built in larder.

Conservatory: 11'6" x 7' (3.51m x 2.13m) Space and plumbing for washing

machine, space for tumble dryer.

Bathroom: 7'11" x 4'11" (2.41m x 1.50m) Comprising bath with shower