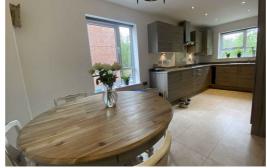

The property briefly comprises, entrance hallway, WC, storage and stylish kitchen diner. Access to the garden on the ground floor is via the spacious living area. On the first floor there are two double bedrooms, one with en-suite and a single bedroom/study. There is also a family bathroom. On the top floor you'll find the master bedroom which has a chic en-suite bathroom and a stunning balcony overlooking the river.