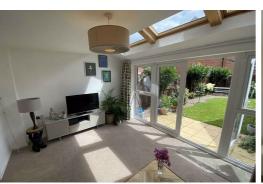

The property briefly comprises, entrance hallway, WC, storage and stylish kitchen diner. Access to the garden on the ground floor is via the spacious living area. On the first floor there are two double bedrooms, one with en-suite and a single bedroom/study. There is also a family bathroom. On the top floor you'll find the master bedroom which has a chic en-suite bathroom and a stunning balcony overlooking the river.