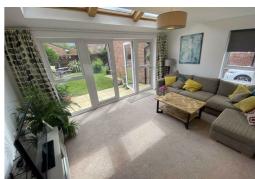

The property briefly comprises, entrance hallway, WC, storage and stylish kitchen diner. Access to the garden on the ground floor is via the spacious living area. On the first floor there are two double bedrooms, one with en-suite and a single bedroom/study. There is also a family bathroom. On the top floor you'll find the master bedroom which has a chic en-suite bathroom and a stunning balcony overlooking the river.