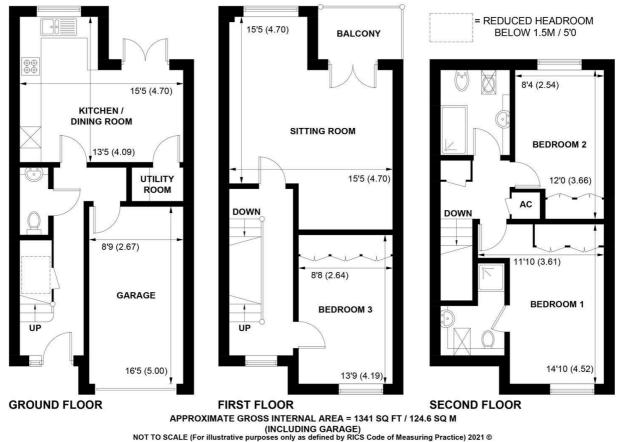

Situated in a convenient location being within walking distance to the facilities of Arundel Town Centre including schools, shops and Arundel mainline station.

The ground floor accommodation comprises entrance hall with understairs storage and a cloakroom with WC & wash basin. There is also integral access to the garage.

The bright kitchen/dining room has been fitted with a range of contemporary units with integrated appliances including oven, grill, dishwasher and fridge. There is ample space for table and chairs, a utility room with plumbing for washing machine and double doors opening to the rear secluded garden.

On the first floor is the spacious sitting room which features double doors opening to a delightful balcony. There is a double bedroom which is currently being used as a study and benefits from having built-in wardrobes.

The second floor provides two further double bedrooms, both with built-in

wardrobes, and the master also enjoying an ensuite shower room. The family shower room is fitted with a modern suite comprising large walk-in shower, hand wash basin, WC & bidet.