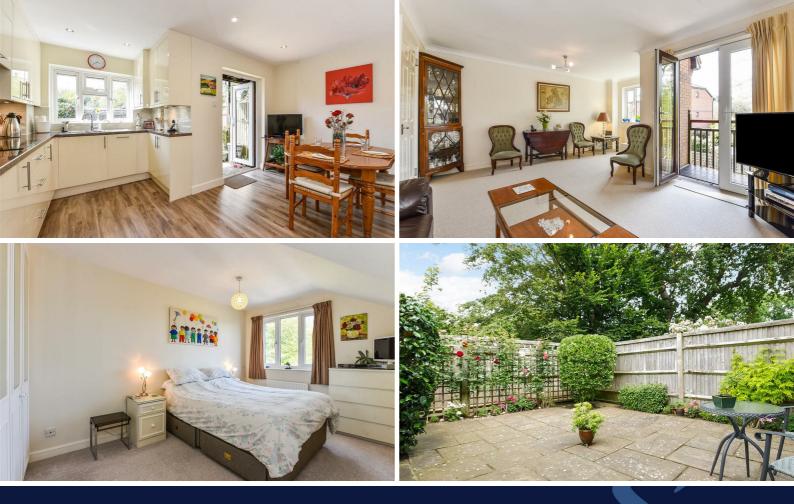

The bright kitchen/dining room has been fitted with a range of contemporary units with integrated appliances including oven, grill, dishwasher and fridge. There is ample space for table and chairs, a utility room with plumbing for washing machine and double doors opening to the rear secluded garden.

On the first floor is the spacious sitting room which features double doors opening to a delightful balcony. There is a double bedroom which is currently being used as a study and benefits from having built-in wardrobes.

The second floor provides two further double bedrooms, both with built-in

wardrobes, and the master also enjoying an ensuite shower room. The family shower room is fitted with a modern suite comprising large walk-in shower, hand wash basin, WC & bidet.

Outside, the enclosed rear garden is paved for easy maintenance and offers ample space for alfresco dining. There is a gate allowing side access and to the front is off-road parking & access to the garage.