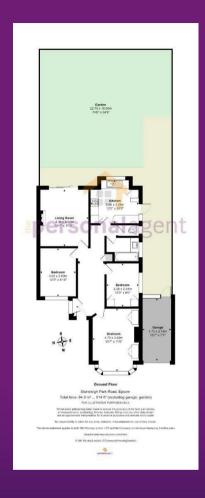

The property comprises an entrance hall with access to built-in storage, the hall is extremely spacious and is currently being used as a dining area, 14ft rear aspect living room with sliding doors overlooking and opening onto the garden with a feature fireplace, 12ft kitchen/breakfast room with a window overlooking the garden and a door to the side, the kitchen comprises a range of eye and base level units with built-in oven and hob.

From the hallway there are doors to three bedrooms, two with built-in storage, the family bathroom and separate W/C.

Outside to the front there is a crazy paved driveway providing ample off street parking with a side gate leading to the rear garden.

The Easterly facing garden measures approximately 74ft with a paved patio area which wraps around the property, ideal for outside entertaining, the remainder of the garden is laid to lawn with mature planting and a shed.