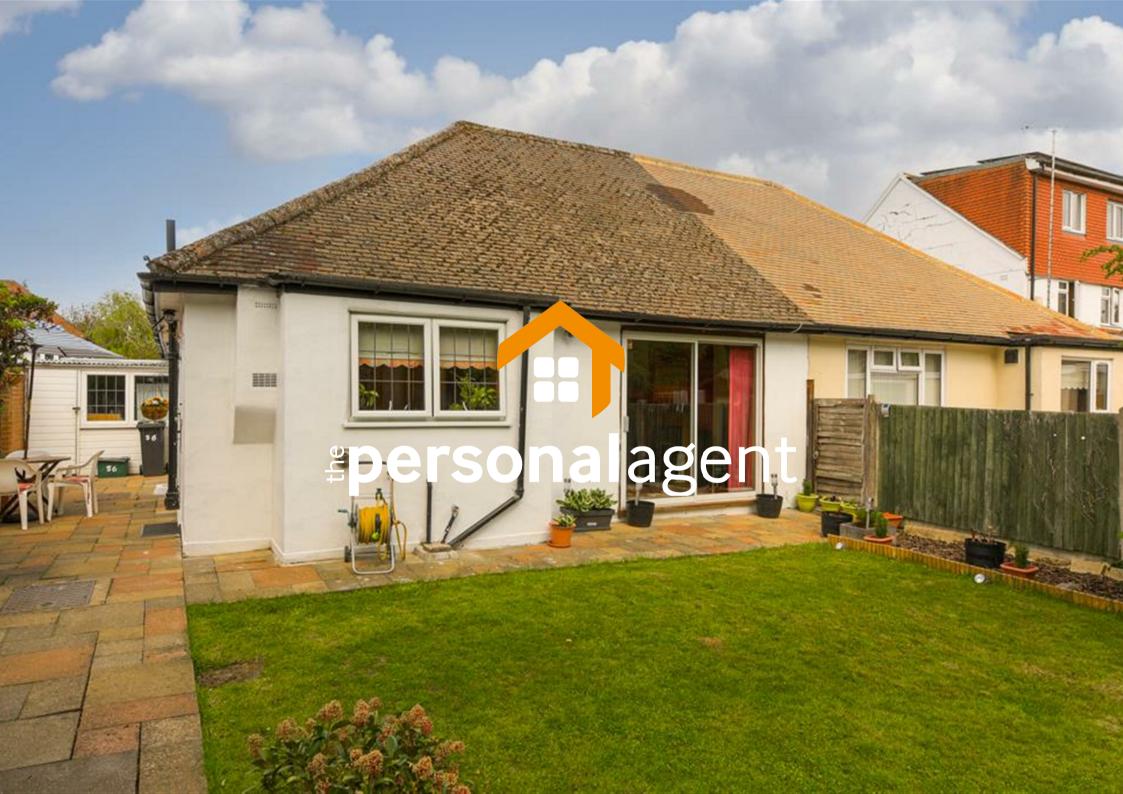

The Easterly facing garden measures approximately 74ft with a paved patio area which wraps around the property, ideal for outside entertaining, the remainder of the garden is laid to lawn with mature planting and a shed.