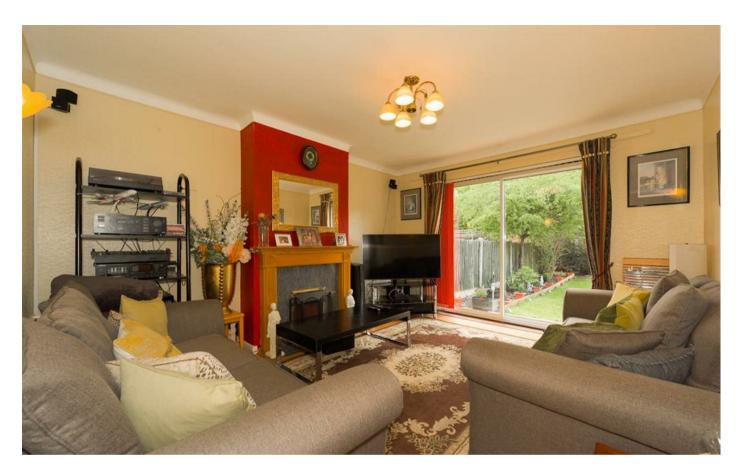

The property comprises an entrance hall with access to built-in storage, the hall is extremely spacious and is currently being used as a dining area, 14ft rear aspect living room with sliding doors overlooking and opening onto the garden with a feature fireplace, 12ft kitchen/breakfast room with a window overlooking the garden and a door to the side, the kitchen comprises a range of eye and base level units with built-in oven and hob.