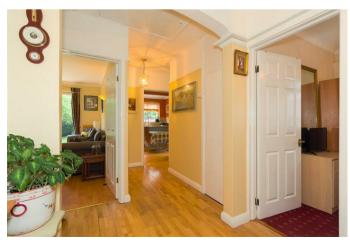

The property comprises an entrance hall with access to built-in storage, the hall is extremely spacious and is currently being used as a dining area, 14ft rear aspect living room with sliding doors overlooking and opening onto the garden with a feature fireplace, 12ft kitchen/breakfast room with a window overlooking the garden and a door to the side, the kitchen comprises a range of eye and base level units with built-in oven and hob.