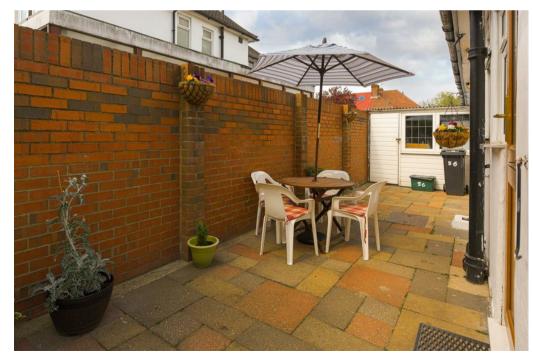

The Easterly facing garden measures approximately 74ft with a paved patio area which wraps around the property, ideal for outside entertaining, the remainder of the garden is laid to lawn with mature planting and a shed.