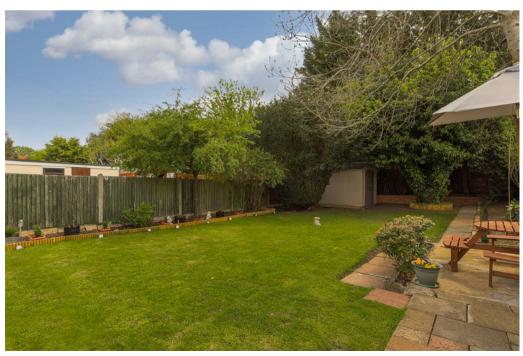

The Easterly facing garden measures approximately 74ft with a paved patio area which wraps around the property, ideal for outside entertaining, the remainder of the garden is laid to lawn with mature planting and a shed.