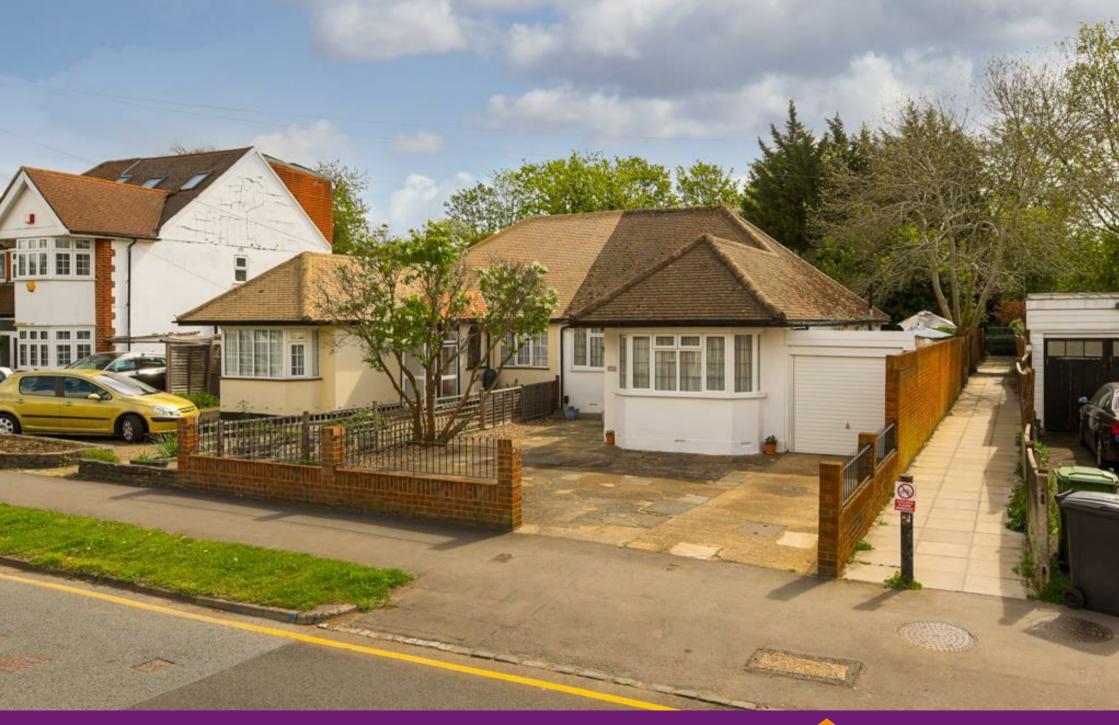

## Freehold

- Semi-Detached Bungalow
- Three Bedrooms
- Kitchen/Breakfast Room
- 74ft Easterly Facing Garden
- Off Street Parking
- Close To Shops, Schools & Station

The Personal Agent are pleased to present this three bedroom semi-detached bungalow, situated just a short walk from Stoneleigh Broadway and Mainline railway station as well as local schools.

From the hallway there are doors to three bedrooms, two with built-in storage, the family bathroom and separate W/C.

Outside to the front there is a crazy paved driveway providing ample off street parking with a side gate leading to the rear garden.