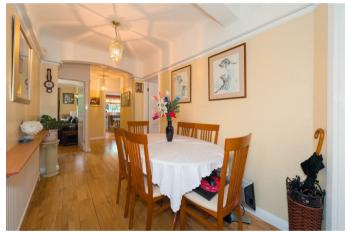

The property comprises an entrance hall with access to built-in storage, the hall is extremely spacious and is currently being used as a dining area, 14ft rear aspect living room with sliding doors overlooking and opening onto the garden with a feature fireplace, 12ft kitchen/breakfast room with a window overlooking the garden and a door to the side, the kitchen comprises a range of eye and base level units with built-in oven and hob.