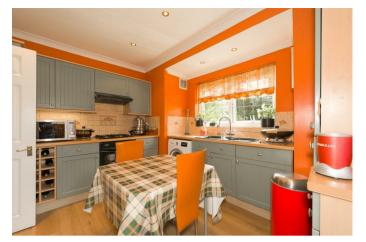

The property comprises an entrance hall with access to built-in storage, the hall is extremely spacious and is currently being used as a dining area, 14ft rear aspect living room with sliding doors overlooking and opening onto the garden with a feature fireplace, 12ft kitchen/breakfast room with a window overlooking the garden and a door to the side, the kitchen comprises a range of eye and base level units with built-in oven and hob.