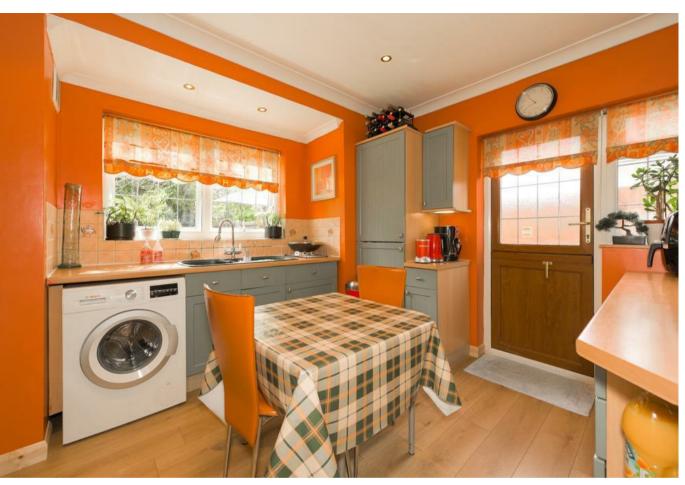

The property comprises an entrance hall with access to built-in storage, the hall is extremely spacious and is currently being used as a dining area, 14ft rear aspect living room with sliding doors overlooking and opening onto the garden with a feature fireplace, 12ft kitchen/breakfast room with a window overlooking the garden and a door to the side, the kitchen comprises a range of eye and base level units with built-in oven and hob.