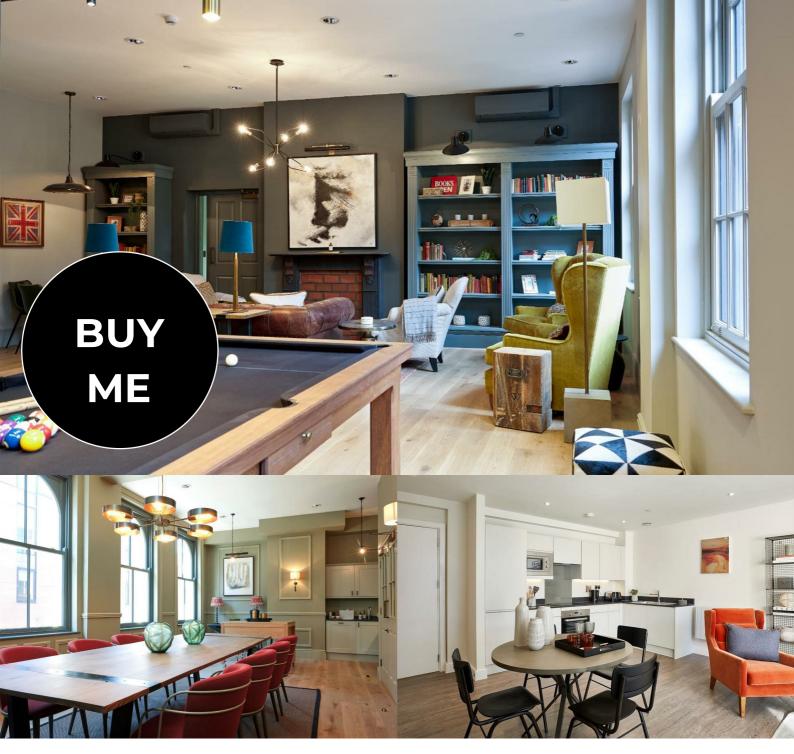

## The Whitmore Collection, B3 1DD

JEWELLERY QUARTER

- · Residents' Clubhouse with gym, entertainment zone, private dining room and cinema area
- · Brand new canal-side apartment within a vibrant new community
- · Speedy 100MB Virgin broadband ready-to-go and · Pets are welcome, we know your pet is part of the included in your rent
- · Friendly on-site team Includes resident services, concierge, housekeeping and maintenance
- · Work from home area

- · Secure gated on-site parking and indoor cycle storage with CCTV
- · Flexible contracts choose to stay from 6 months to 5 years
- family so our apartments are pet friendly (small
- Residents' Communal Courtyard and new landscaped public square