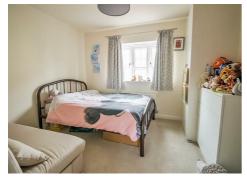

# Bedroom 1

12'11 x 10'3 (3.94m x 3.12m)

#### Bedroom 2

10'6 x 9'7 (3.20m x 2.92m)