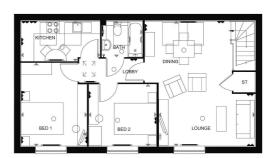

# Inner Hallway

Lounge/Dining Room 19'4 x 14'11 (5.89m x 4.55m)

## Lobby

Kitchen/Breakfast Room 12'3 x 6'1 (3.73m x 1.85m)

# Bedroom 1

12'11 x 10'3 (3.94m x 3.12m)

#### Bedroom 2

10'6 x 9'7 (3.20m x 2.92m)

#### **Bathroom**