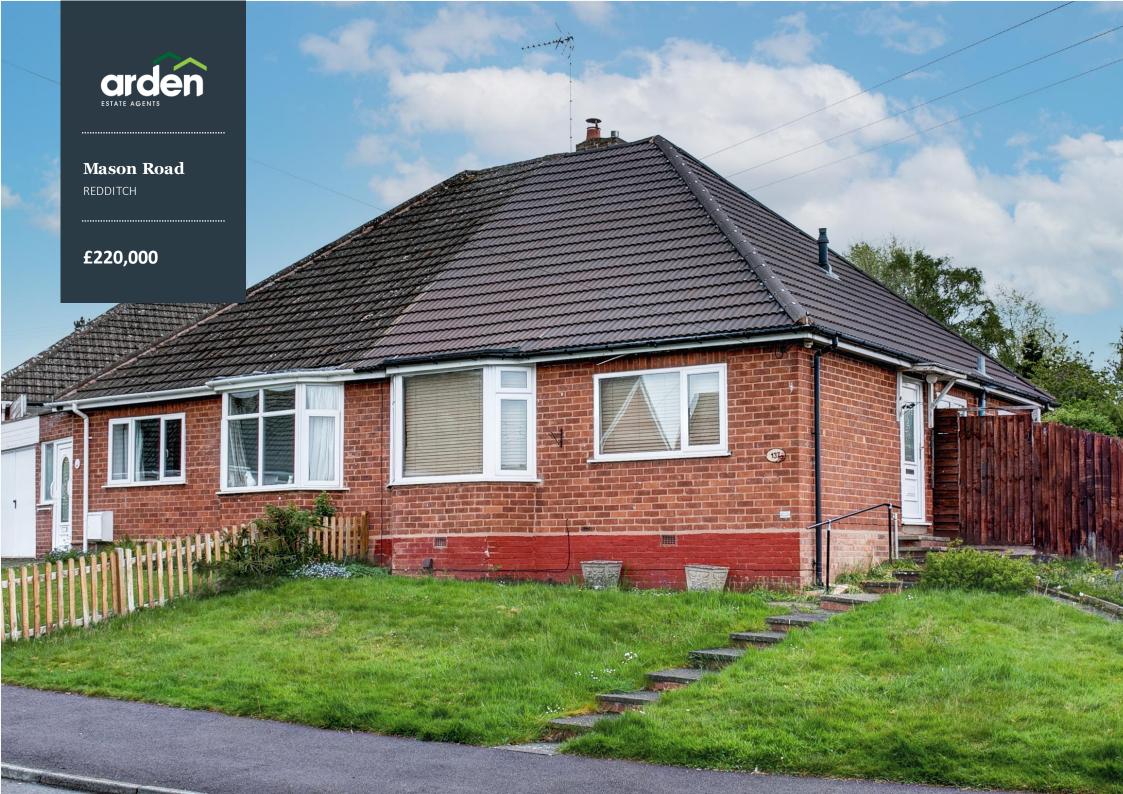

## Two Bedroom Semi Detached Bungalow

- TWO B EDROOMS
- BATHROOM
- LOUNGE
- KITCHEN
- DETACHED GARAG E
- FRONT AN D REAR GAR DEN
- POPULAR LOCATION

.....

Summary: An opportunity to acquire a two bedroom semi detached bungalow in need of some modernisation and offered with no onward chain. Situated in the popular location of Headless Cross, Redditch.

Outside: The front aspect of the property is approached by steps up to the main residence with a fore garden mainly laid to lawn, there is also access to the detached garage and room for off road parking to the side of the property. The rear garden is generously proportioned with a paved patio, lawn, fenced boundaries and a timber framed shed. The rear garden also benefits from side gate access.