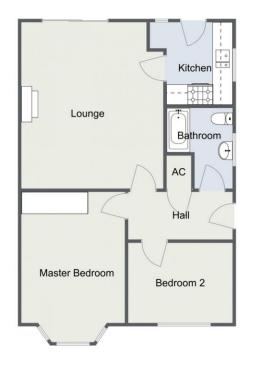

Description: The accommodation briefly comprises:- A master bedroom with front aspect bay window, a well proportioned second bedroom, a spacious lounge with access to the rear garden, a fitted kitchen with space for free standing appliances, a bathroom with bath, sink and WC. The entrance hall also provides additional built in storage.

## Room Dimensions:

Hall

Lounge: 16' 4" x 13' 8" (4.98m x 4.18m) max

Kitchen: 7'11" x 6'5" (2.42m x 1.98m)

Master Bedroom: 12'5" x 10'0" (3.80m x 3.05m)

Bedroom Two: 10'4" x 8'0" (3.15m x 2.45m)

Bathroom: 7' 10" x 6' 4" (2.40m x 1.95m)

## Mason Road, Redditch Bungalow

Total Area Approx (not inc garage) 57.9 sq metres (623 sq ft)

For illustrative purposes only. Decorative finishes, fixtures & fittings do not represent the current state of the property. Measurements are approximate & not to scale. Fibor Plans made using RoomSketcher.