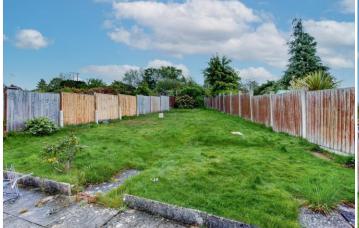

Outside: The front aspect of the property is approached by steps up to the main residence with a fore garden mainly laid to lawn, there is also access to the detached garage and room for off road parking to the side of the property. The rear garden is generously proportioned with a paved patio, lawn, fenced boundaries and a timber framed shed. The rear garden also benefits from side gate access.