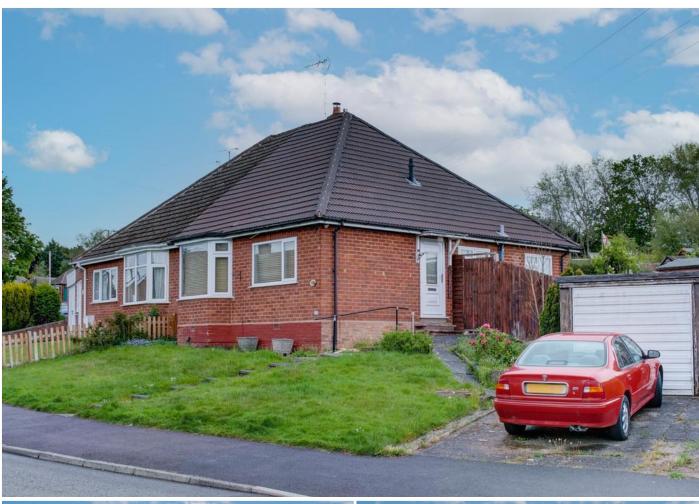

Outside: The front aspect of the property is approached by steps up to the main residence with a fore garden mainly laid to lawn, there is also access to the detached garage and room for off road parking to the side of the property. The rear garden is generously proportioned with a paved patio, lawn, fenced boundaries and a timber framed shed. The rear garden also benefits from side gate access.