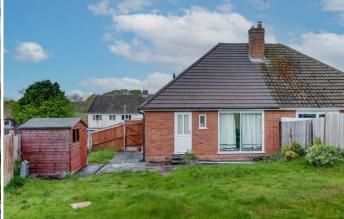

Outside: The front aspect of the property is approached by steps up to the main residence with a fore garden mainly laid to lawn, there is also access to the detached garage and room for off road parking to the side of the property. The rear garden is generously proportioned with a paved patio, lawn, fenced boundaries and a timber framed shed. The rear garden also benefits from side gate access.